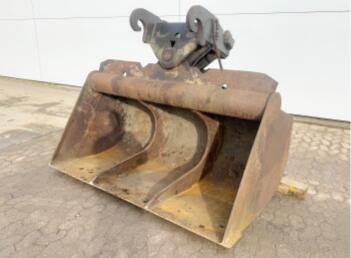

## Caterpillar MH-30/22 Tilting Bucket

Anno Numero di riferimento 2018 BM0416

## Algemeen

Genere Posizione

Descrizione

MH-30/22 Tilting Bucket Veldhoven, Netherlands Available at Boss Machinery! This Caterpillar MH-30/22 Tilting Bucket Bucket from 2018 has an engine power of - kW and counts 0 operational hours. The total weight of this Caterpillar MH-30/22 Tilting Bucket is - kg and the dimensions are 1.14 x 2.00 x 1.50. Furthermore, this MH-30/22 Tilting Bucket is equipped with . Do you want more information or do you want to try the Caterpillar MH-30/22 Tilting Bucket at our yard? Please let us know.

Pin Size (cm): Dimensioni L\*L\*A Size Between Ears (cm): 6 cm 1.14 x 2.00 x 1.50 56 cm