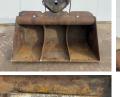

## Algemeen

Genere Posizione

Descrizione

MH-30/22 Tilting Bucket Veldhoven, Netherlands Available at Boss Machinery! This Caterpillar MH-30/22 Tilting Bucket Bucket from 2018 has an engine power of - kW and counts 0 operational hours. The total weight of this Caterpillar MH-30/22 Tilting Bucket is - kg and the dimensions are 1.14 x 2.00 x 1.50. Furthermore, this MH-30/22 Tilting Bucket is equipped with . Do you want more information or do you want to try the Caterpillar MH-30/22 Tilting Bucket at our yard? Please let us know.

Pin Size (cm): Dimensioni L\*L\*A Size Between Ears (cm): 6 cm 1.14 x 2.00 x 1.50 56 cm