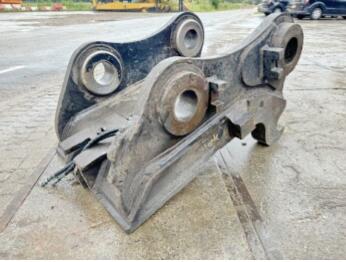

## **Quick Coupler** Caterpillar 374FL

2016 Anno Numero di riferimento 106

## Algemeen

Descrizione

Genere Klepp Mek Quick Coupler Posizione Veldhoven, Netherlands

Certificaat 838257 Chassis nummer

Available at Boss

Machinery! This Klepp Mek Klepp Mek Quick Coupler Bucket from 2016 has an engine power of - kW and counts 0 operational hours. The total weight of this Klepp Mek Klepp Mek Quick Coupler is 940 kg kg and the dimensions are 1.20 x

0.93 x 0.75. Furthermore, this Klepp Mek Quick Coupler is equipped with . The Klepp Mek Bucket also has a CE marking. Do you want more information or do you want to try the Klepp Mek Klepp Mek Quick Coupler at our yard? Please let us know.