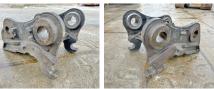

## **Quick Coupler** Caterpillar 374FL

2016 Anno Numero di riferimento 106

## Algemeen

Descrizione

Genere Klepp Mek Quick Coupler Posizione Veldhoven, Netherlands

Certificaat 838257 Chassis nummer

Available at Boss

Machinery! This Klepp Mek Klepp Mek Quick Coupler Bucket from 2016 has an engine power of - kW and counts 0 operational hours. The total weight of this Klepp Mek Klepp Mek Quick Coupler is 940 kg kg and the dimensions are 1.20 x

0.93 x 0.75. Furthermore, this Klepp Mek Quick Coupler is equipped with . The Klepp Mek Bucket also has a CE marking. Do you want more information or do you want to try the Klepp Mek Klepp Mek Quick Coupler at our yard? Please let us know.