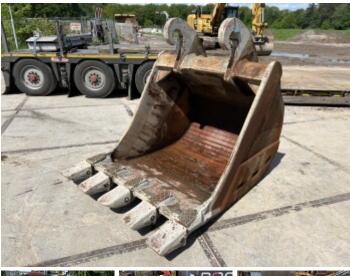

## **Bucket 25-30 Ton Excavator**

Numero di riferimento 220

## Algemeen

Descrizione

Genere Bucket 25-30 Ton Excavator

Posizione Veldhoven, Netherlands

Available at Boss

Machinery! This - Bucket 25-30 Ton Excavator Bucket from 0 has an engine power of - kW and counts 0 operational hours. The total weight of this - Bucket 25-30 Ton Excavator is - kg and the dimensions are 1.35 x 1.90 x

1.55. Furthermore, this Bucket 25-30 Ton Excavator is equipped with . Do you want more information or do you want to try the - Bucket 25-30 Ton Excavator at our yard? Please let us know.

## **Maten / Gewichten**

m3 1.5

Dimensioni L\*L\*A 1.35 x 1.90 x 1.55

Size Between Ears (cm): 58 cm