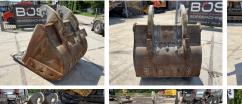

## **Bucket 25-30 Ton Excavator**

Numero di riferimento 220

## Algemeen

Descrizione

Genere Bucket 25-30 Ton Excavator

Posizione Veldhoven, Netherlands

Available at Boss

Machinery! This - Bucket 25-30 Ton Excavator Bucket from 0 has an engine power of - kW and counts 0 operational hours. The total weight of this - Bucket 25-30 Ton Excavator is - kg and the dimensions are 1.35 x 1.90 x

1.55. Furthermore, this Bucket 25-30 Ton Excavator is equipped with . Do you want more information or do you want to try the - Bucket 25-30 Ton Excavator at our yard? Please let us know.

## **Maten / Gewichten**

m3 1.5

Dimensioni L\*L\*A 1.35 x 1.90 x 1.55

Size Between Ears (cm): 58 cm