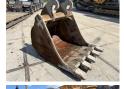

## **Bucket 25-30 Ton Excavator**

Numero di riferimento 220

## Algemeen

Descrizione

Genere Bucket 25-30 Ton Excavator

Posizione Veldhoven, Netherlands

Available at Boss

Machinery! This - Bucket 25-30 Ton Excavator Bucket from 0 has an engine power of - kW and counts 0 operational hours. The total weight of this - Bucket 25-30 Ton Excavator is - kg and the dimensions are 1.35 x 1.90 x

1.55. Furthermore, this Bucket 25-30 Ton Excavator is equipped with . Do you want more information or do you want to try the - Bucket 25-30 Ton Excavator at our yard? Please let us know.

## **Maten / Gewichten**

m3 1.5

Dimensioni L\*L\*A 1.35 x 1.90 x 1.55

Size Between Ears (cm): 58 cm