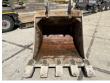

## **Bucket 25-30 Ton Excavator**

Numero di riferimento 220

## Algemeen

Descrizione

Genere Bucket 25-30 Ton Excavator

Posizione Veldhoven, Netherlands

Available at Boss

Machinery! This - Bucket 25-30 Ton Excavator Bucket from 0 has an engine power of - kW and counts 0 operational hours. The total weight of this - Bucket 25-30 Ton Excavator is - kg and the dimensions are 1.35 x 1.90 x

1.55. Furthermore, this Bucket 25-30 Ton Excavator is equipped with . Do you want more information or do you want to try the - Bucket 25-30 Ton Excavator at our yard? Please let us know.

## **Maten / Gewichten**

m3 1.5

Dimensioni L\*L\*A 1.35 x 1.90 x 1.55

Size Between Ears (cm): 58 cm