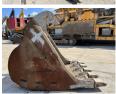

## **Bucket 25-30 Ton Excavator**

Numero di riferimento 220

## Algemeen

Descrizione

Genere Bucket 25-30 Ton Excavator

Posizione Veldhoven, Netherlands

Available at Boss

Machinery! This - Bucket 25-30 Ton Excavator Bucket from 0 has an engine power of - kW and counts 0 operational hours. The total weight of this - Bucket 25-30 Ton Excavator is - kg and the dimensions are 1.35 x 1.90 x

1.55. Furthermore, this Bucket 25-30 Ton Excavator is equipped with . Do you want more information or do you want to try the - Bucket 25-30 Ton Excavator at our yard? Please let us know.

## **Maten / Gewichten**

m3 1.5

Dimensioni L\*L\*A 1.35 x 1.90 x 1.55

Size Between Ears (cm): 58 cm