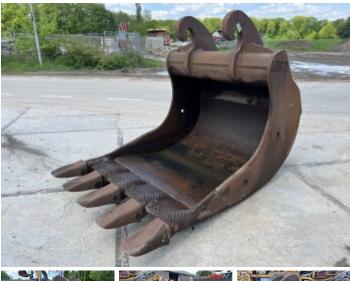

## **Bucket 25-30 Ton Excavator**

Numero di riferimento 250

## Algemeen

Descrizione

Genere Bucket 25-30 Ton Excavator

Posizione Veldhoven, Netherlands

Available at Boss

Machinery! This - Bucket 25-30 Ton Excavator Bucket from 0 has an engine power of - kW and counts 0

operational hours. The total weight of this - Bucket 25-30 Ton Excavator is - kg and the dimensions are 1.43 x 2.30 x

1.70. Furthermore, this Bucket 25-30 Ton Excavator is equipped with . Do you want more information or do you want to try the - Bucket 25-30 Ton Excavator at our

yard? Please let us know.

m3

Dimensioni L\*L\*A 1.43 x 2.30 x 1.70

Size Between Ears (cm): 58 cm