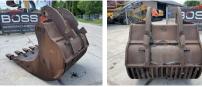

## **Bucket 25-30 Ton Excavator**

Numero di riferimento 250

## Algemeen

Descrizione

Genere Bucket 25-30 Ton Excavator

Posizione Veldhoven, Netherlands

Available at Boss

Machinery! This - Bucket 25-30 Ton Excavator Bucket from 0 has an engine power of - kW and counts 0

operational hours. The total weight of this - Bucket 25-30 Ton Excavator is - kg and the dimensions are 1.43 x 2.30 x

1.70. Furthermore, this Bucket 25-30 Ton Excavator is equipped with . Do you want more information or do you want to try the - Bucket 25-30 Ton Excavator at our

yard? Please let us know.

m3

Dimensioni L\*L\*A 1.43 x 2.30 x 1.70

Size Between Ears (cm): 58 cm