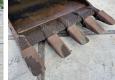

## **Bucket 25-30 Ton Excavator**

Numero di riferimento 250

## Algemeen

Descrizione

Genere Bucket 25-30 Ton Excavator

Posizione Veldhoven, Netherlands

Available at Boss

Machinery! This - Bucket 25-30 Ton Excavator Bucket from 0 has an engine power of - kW and counts 0

operational hours. The total weight of this - Bucket 25-30 Ton Excavator is - kg and the dimensions are 1.43 x 2.30 x

1.70. Furthermore, this Bucket 25-30 Ton Excavator is equipped with . Do you want more information or do you want to try the - Bucket 25-30 Ton Excavator at our

yard? Please let us know.

m3

Dimensioni L\*L\*A 1.43 x 2.30 x 1.70

Size Between Ears (cm): 58 cm