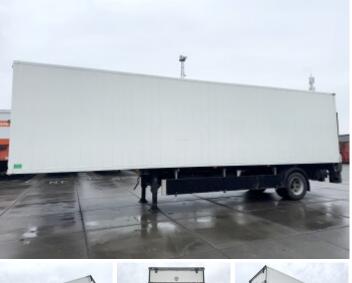

## Floor Flo-12-10-10K1 **City Trailer**

Annee de construction Numero de reference

2000 BC000256

## **Algemeen**

Type Emplacement Dutch vehicle

Chassis nummer

Description

Flo-12-10-10K1 City Trailer Veldhoven, Netherlands

XLT0000000W020100

Available at Boss

Machinery! This Floor Flo-12-10-10K1 City Trailer Trailer from 2000 has an engine power of - kW and counts 0 operational hours. Always worked in The Netherlands. The total weight of this Floor Flo-12-10-10K1 City Trailer is 6660 kg and the dimensions are 10.50 x 2.55 x 4.00. Furthermore, this Flo-12-10-10K1 City Trailer is equipped with. Do you want more information or do

you want to try the Floor Flo-12-10-10K1 City Trailer at our yard? Please let us know.

Capacité de charge maximale 15340

Dimensions L\*L\*H 10.50 x 2.55 x 4.00

**GVW** 22000 **Poids** 6660

**Banden / Rupsen** 