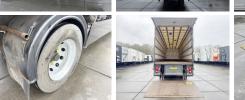

0 BC000256

## **Algemeen**

Type Emplacement Dutch vehicle

Chassis nummer

Description

Flo-12-10-10K1 City Trailer Veldhoven, Netherlands

XLT0000000W020100

Available at Boss

Machinery! This Floor Flo-12-10-10K1 City Trailer Trailer from 2000 has an engine power of - kW and counts 0 operational hours. Always worked in The Netherlands. The total weight of this Floor Flo-12-10-10K1 City Trailer is 6660 kg and the dimensions are 10.50 x 2.55 x 4.00. Furthermore, this Flo-12-10-10K1 City Trailer is equipped with. Do you want more information or do

you want to try the Floor Flo-12-10-10K1 City Trailer at our yard? Please let us know.



Capacité de charge maximale 15340

Dimensions L\*L\*H 10.50 x 2.55 x 4.00

**GVW** 22000 **Poids** 6660

**Banden / Rupsen** 

40% 40% 275/70R22.5