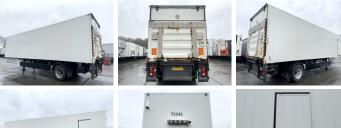

## **Algemeen**

Type Emplacement Dutch vehicle

Chassis nummer

Description

Flo-12-10-10K1 City Trailer Veldhoven, Netherlands

XLT0000000W020100

Available at Boss

Machinery! This Floor Flo-12-10-10K1 City Trailer Trailer from 2000 has an engine power of - kW and counts 0 operational hours. Always worked in The Netherlands. The total weight of this Floor Flo-12-10-10K1 City Trailer is 6660 kg and the dimensions are 10.50 x 2.55 x 4.00. Furthermore, this Flo-12-10-10K1 City Trailer is equipped with. Do you want more information or do

you want to try the Floor Flo-12-10-10K1 City Trailer at our yard? Please let us know.

Capacité de charge maximale 15340

Dimensions L\*L\*H 10.50 x 2.55 x 4.00

**GVW** 22000 **Poids** 6660

**Banden / Rupsen** 