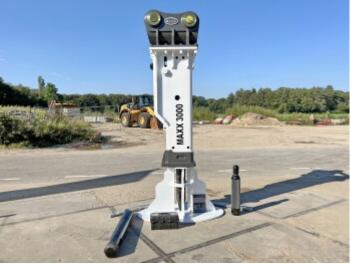

#### Algemeen

Description

3000 Hydraulic Breaker Type Veldhoven, Netherlands Emplacement

Stand Included No Certificaat CE

Available at Boss

Machinery! This Maxx 3000 Hydraulic Breaker Hammer from 2024 has an engine power of - kW and counts 1 operational hours. The total weight of this Maxx 3000 Hydraulic Breaker is 2457 kg and the dimensions are 3.02 x

0.67 x 0.76. Furthermore, this 3000 Hydraulic Breaker is equipped with . The Maxx Hammer also has a CE marking. Do you want more information or do you want to try the Maxx 3000

Hydraulic Breaker at our yard? Please let us know.

# **Maten / Gewichten**

Dimensions L\*L\*H 3.02 x 0.67 x 0.76

Poids 2457

#### **Technische informatie**

Oil Flow Range (1/min) 150-190 Diameter Hose (inch) 1 Suitable Carrier (ton) 27-35 Impact Frequency (bpm) 350-700 Operating Pressure (kg/cm²) 160-180 Diameter Tool (mm) 150