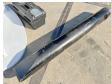

#### Algemeen

Description

3000 Hydraulic Breaker Type Veldhoven, Netherlands Emplacement

Stand Included No Certificaat CE

Available at Boss

Machinery! This Maxx 3000 Hydraulic Breaker Hammer from 2024 has an engine power of - kW and counts 1 operational hours. The total weight of this Maxx 3000 Hydraulic Breaker is 2457 kg and the dimensions are 3.02 x

# **Maten / Gewichten**

Dimensions L\*L\*H 3.02 x 0.67 x 0.76

Poids 2457