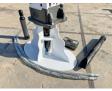

#### Algemeen

Description

3000 Hydraulic Breaker Type Veldhoven, Netherlands Emplacement

Stand Included No Certificaat CE

Available at Boss

Machinery! This Maxx 3000 Hydraulic Breaker Hammer from 2024 has an engine power of - kW and counts 1 operational hours. The total weight of this Maxx 3000 Hydraulic Breaker is 2457 kg and the dimensions are 3.02 x

# **Maten / Gewichten**

Dimensions L\*L\*H 3.02 x 0.67 x 0.76

Poids 2457