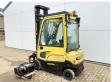

#### Algemeen

Type **Emplacement** Dutch vehicle

Description

J1.6XN MWB - Full Electric Veldhoven, Netherlands

Certificaat

CE

A935B07022T Chassis nummer

> Available at Boss Machinery! This Hyster J1.6XN MWB - Full Electric Forklift from 2019 has an engine power of 10 kW and counts 10608 operational hours. Always worked in The Netherlands. The total weight of this Hyster J1.6XN MWB -Full Electric is 3310 kg and

> the dimensions are 3.30 x 1.12 x 2.55. Furthermore, this J1.6XN MWB - Full Electric is equipped with . The Hyster Forklift also has a CE marking. Do you want more information or do you want to try the Hyster J1.6XN MWB - Full Electric at our yard? Please let us know.

## Maten / Gewichten

Dimensions L\*L\*H 3.30 x 1.12 x 2.55

**Poids** 3310 1.23 Forks (m): Reaching Height 3.85m