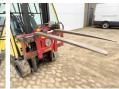

#### Algemeen

Type **Emplacement** Dutch vehicle

Description

J1.6XN MWB - Full Electric Veldhoven, Netherlands

Certificaat

CE

A935B07022T Chassis nummer

> Available at Boss Machinery! This Hyster J1.6XN MWB - Full Electric Forklift from 2019 has an engine power of 10 kW and counts 10608 operational hours. Always worked in The Netherlands. The total weight of this Hyster J1.6XN MWB -Full Electric is 3310 kg and

> the dimensions are 3.30 x 1.12 x 2.55. Furthermore, this J1.6XN MWB - Full Electric is equipped with . The Hyster Forklift also has a CE marking. Do you want more information or do you want to try the Hyster J1.6XN MWB - Full Electric at our yard? Please let us know.

## Maten / Gewichten

Dimensions L\*L\*H 3.30 x 1.12 x 2.55

**Poids** 3310 1.23 Forks (m): Reaching Height 3.85m