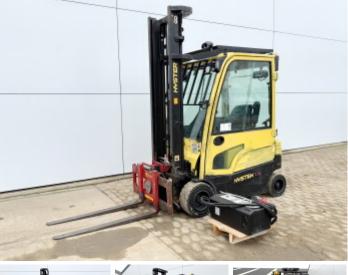

#### Algemeen

Type **Emplacement** Dutch vehicle

Description

J1.6XN MWB - Full Electric Veldhoven, Netherlands

Certificaat

CE

A935B07022T Chassis nummer

> Available at Boss Machinery! This Hyster J1.6XN MWB - Full Electric Forklift from 2019 has an engine power of 10 kW and counts 10608 operational hours. Always worked in The Netherlands. The total weight of this Hyster J1.6XN MWB -Full Electric is 3310 kg and

> the dimensions are 3.30 x 1.12 x 2.55. Furthermore, this J1.6XN MWB - Full Electric is equipped with . The Hyster Forklift also has a CE marking. Do you want more information or do you want to try the Hyster J1.6XN MWB - Full Electric at our yard? Please let us know.

## Maten / Gewichten

Dimensions L\*L\*H 3.30 x 1.12 x 2.55

**Poids** 3310 1.23 Forks (m): Reaching Height 3.85m