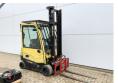

#### Algemeen

Type **Emplacement** Dutch vehicle

Description

J1.6XN MWB - Full Electric Veldhoven, Netherlands

Certificaat

CE

A935B07022T Chassis nummer

> Available at Boss Machinery! This Hyster J1.6XN MWB - Full Electric Forklift from 2019 has an engine power of 10 kW and counts 10608 operational hours. Always worked in The Netherlands. The total weight of this Hyster J1.6XN MWB -Full Electric is 3310 kg and

> the dimensions are 3.30 x 1.12 x 2.55. Furthermore, this J1.6XN MWB - Full Electric is equipped with . The Hyster Forklift also has a CE marking. Do you want more information or do you want to try the Hyster J1.6XN MWB - Full Electric at our yard? Please let us know.