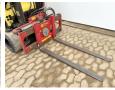

#### Algemeen

Type **Emplacement** Dutch vehicle

Description

J1.6XN MWB - Full Electric Veldhoven, Netherlands

Certificaat

CE

A935B07022T Chassis nummer

> Available at Boss Machinery! This Hyster J1.6XN MWB - Full Electric Forklift from 2019 has an engine power of 10 kW and counts 10608 operational hours. Always worked in The Netherlands. The total weight of this Hyster J1.6XN MWB -Full Electric is 3310 kg and

> the dimensions are 3.30 x 1.12 x 2.55. Furthermore, this J1.6XN MWB - Full Electric is equipped with . The Hyster Forklift also has a CE marking. Do you want more information or do you want to try the Hyster J1.6XN MWB - Full Electric at our yard? Please let us know.

## Maten / Gewichten

Dimensions L\*L\*H 3.30 x 1.12 x 2.55

**Poids** 3310 1.23 Forks (m): Reaching Height 3.85m