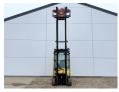

#### Algemeen

Type **Emplacement** Dutch vehicle

Description

J1.6XN MWB - Full Electric Veldhoven, Netherlands

Certificaat

CE

A935B07022T Chassis nummer

> Available at Boss Machinery! This Hyster J1.6XN MWB - Full Electric Forklift from 2019 has an engine power of 10 kW and counts 10608 operational hours. Always worked in The Netherlands. The total weight of this Hyster J1.6XN MWB -Full Electric is 3310 kg and

> the dimensions are 3.30 x 1.12 x 2.55. Furthermore, this J1.6XN MWB - Full Electric is equipped with . The Hyster Forklift also has a CE marking. Do you want more information or do you want to try the Hyster J1.6XN MWB - Full Electric at our yard? Please let us know.

## Maten / Gewichten

Dimensions L\*L\*H 3.30 x 1.12 x 2.55

**Poids** 3310 1.23 Forks (m): Reaching Height 3.85m