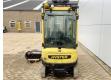

#### Algemeen

Type **Emplacement** Dutch vehicle

Description

J1.6XN MWB - Full Electric Veldhoven, Netherlands

Certificaat

CE

A935B07022T Chassis nummer

> Available at Boss Machinery! This Hyster J1.6XN MWB - Full Electric Forklift from 2019 has an engine power of 10 kW and counts 10608 operational hours. Always worked in The Netherlands. The total weight of this Hyster J1.6XN MWB -Full Electric is 3310 kg and

> the dimensions are 3.30 x 1.12 x 2.55. Furthermore, this J1.6XN MWB - Full Electric is equipped with . The Hyster Forklift also has a CE marking. Do you want more information or do you want to try the Hyster J1.6XN MWB - Full Electric at our yard? Please let us know.