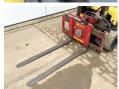

#### Algemeen

Type **Emplacement** Dutch vehicle

Description

J1.6XN MWB - Full Electric Veldhoven, Netherlands

Certificaat

CE

A935B07022T Chassis nummer

> Available at Boss Machinery! This Hyster J1.6XN MWB - Full Electric Forklift from 2019 has an engine power of 10 kW and counts 10608 operational hours. Always worked in The Netherlands. The total weight of this Hyster J1.6XN MWB -Full Electric is 3310 kg and

> the dimensions are 3.30 x 1.12 x 2.55. Furthermore, this J1.6XN MWB - Full Electric is equipped with . The Hyster Forklift also has a CE marking. Do you want more information or do you want to try the Hyster J1.6XN MWB - Full Electric at our yard? Please let us know.

## Maten / Gewichten

Dimensions L\*L\*H 3.30 x 1.12 x 2.55

**Poids** 3310 1.23 Forks (m): Reaching Height 3.85m