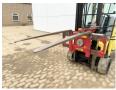

#### Algemeen

Type **Emplacement** Dutch vehicle

Description

J1.6XN MWB - Full Electric Veldhoven, Netherlands

Certificaat

CE

A935B07022T Chassis nummer

> Available at Boss Machinery! This Hyster J1.6XN MWB - Full Electric Forklift from 2019 has an engine power of 10 kW and counts 10608 operational hours. Always worked in The Netherlands. The total weight of this Hyster J1.6XN MWB -Full Electric is 3310 kg and

> the dimensions are 3.30 x 1.12 x 2.55. Furthermore, this J1.6XN MWB - Full Electric is equipped with . The Hyster Forklift also has a CE marking. Do you want more information or do you want to try the Hyster J1.6XN MWB - Full Electric at our yard? Please let us know.

## Maten / Gewichten

Dimensions L\*L\*H 3.30 x 1.12 x 2.55

**Poids** 3310 1.23 Forks (m): Reaching Height 3.85m