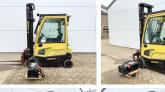

#### Algemeen

Type **Emplacement** Dutch vehicle

Description

J1.6XN MWB - Full Electric Veldhoven, Netherlands

Certificaat

CE

A935B07022T Chassis nummer

> Available at Boss Machinery! This Hyster J1.6XN MWB - Full Electric Forklift from 2019 has an engine power of 10 kW and counts 10608 operational hours. Always worked in The Netherlands. The total weight of this Hyster J1.6XN MWB -Full Electric is 3310 kg and

> the dimensions are 3.30 x 1.12 x 2.55. Furthermore, this J1.6XN MWB - Full Electric is equipped with . The Hyster Forklift also has a CE marking. Do you want more information or do you want to try the Hyster J1.6XN MWB - Full Electric at our yard? Please let us know.

## Maten / Gewichten

Dimensions L\*L\*H 3.30 x 1.12 x 2.55

**Poids** 3310 1.23 Forks (m): Reaching Height 3.85m