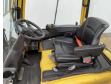

#### Algemeen

Type **Emplacement** Dutch vehicle

Description

J1.6XN MWB - Full Electric Veldhoven, Netherlands

Certificaat

CE

A935B07022T Chassis nummer

> Available at Boss Machinery! This Hyster J1.6XN MWB - Full Electric Forklift from 2019 has an engine power of 10 kW and counts 10608 operational hours. Always worked in The Netherlands. The total weight of this Hyster J1.6XN MWB -Full Electric is 3310 kg and

> the dimensions are 3.30 x 1.12 x 2.55. Furthermore, this J1.6XN MWB - Full Electric is equipped with . The Hyster Forklift also has a CE marking. Do you want more information or do you want to try the Hyster J1.6XN MWB - Full Electric at our yard? Please let us know.