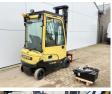

#### Algemeen

Type **Emplacement** Dutch vehicle

Description

J1.6XN MWB - Full Electric Veldhoven, Netherlands

Certificaat

CE

A935B07022T Chassis nummer

> Available at Boss Machinery! This Hyster J1.6XN MWB - Full Electric Forklift from 2019 has an engine power of 10 kW and counts 10608 operational hours. Always worked in The Netherlands. The total weight of this Hyster J1.6XN MWB -Full Electric is 3310 kg and

> the dimensions are 3.30 x 1.12 x 2.55. Furthermore, this J1.6XN MWB - Full Electric is equipped with . The Hyster Forklift also has a CE marking. Do you want more information or do you want to try the Hyster J1.6XN MWB - Full Electric at our yard? Please let us know.