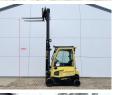

#### Algemeen

Type **Emplacement** Dutch vehicle

Description

J1.6XN MWB - Full Electric Veldhoven, Netherlands

Certificaat

CE

A935B07022T Chassis nummer

> Available at Boss Machinery! This Hyster J1.6XN MWB - Full Electric Forklift from 2019 has an engine power of 10 kW and counts 10608 operational hours. Always worked in The Netherlands. The total weight of this Hyster J1.6XN MWB -Full Electric is 3310 kg and

> the dimensions are 3.30 x 1.12 x 2.55. Furthermore, this J1.6XN MWB - Full Electric is equipped with . The Hyster Forklift also has a CE marking. Do you want more information or do you want to try the Hyster J1.6XN MWB - Full Electric at our yard? Please let us know.

## Maten / Gewichten

Dimensions L\*L\*H 3.30 x 1.12 x 2.55

**Poids** 3310 1.23 Forks (m): Reaching Height 3.85m