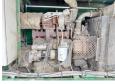

#### Algemeen

Car Track P4.65 APVC Type 65m3/hour (751 Hours)! **Emplacement** Veldhoven, Netherlands

Dutch vehicle

Description

 $65 \text{ m}^{3}/\text{h}$ Overig Certificaat CE Chassis nummer 2198

> Available at Boss Machinery! This Mecbo Car Track P4.65 APVC 65m3/hour (751 Hours)! Concrete-pump from 1999 has an engine power of 90 kW and counts 751 operational hours. Always worked in The Netherlands. The total weight of this Mecbo Car Track P4.65 APVC 65m3/hour (751 Hours)! is - kg and the

dimensions are 5.30 x 1.80 x 2.30. Furthermore, this Car Track P4.65 APVC 65m3/hour (751 Hours)! is equipped with . The Mecbo Concrete-pump also has a CE marking. Do you want more information or do you want to try the Mecbo Čar Track