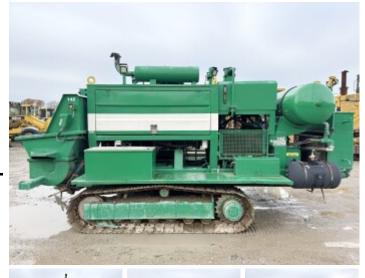

#### Algemeen

Car Track P4.65 APVC Type 65m3/hour (751 Hours)! **Emplacement** Veldhoven, Netherlands

Dutch vehicle

Description

 $65 \text{ m}^{3}/\text{h}$ Overig Certificaat CE Chassis nummer 2198

> Available at Boss Machinery! This Mecbo Car Track P4.65 APVC 65m3/hour (751 Hours)! Concrete-pump from 1999 has an engine power of 90 kW and counts 751 operational hours. Always worked in The Netherlands. The total weight of this Mecbo Car Track P4.65 APVC 65m3/hour (751 Hours)! is - kg and the

dimensions are 5.30 x 1.80 x 2.30. Furthermore, this Car Track P4.65 APVC 65m3/hour (751 Hours)! is equipped with . The Mecbo Concrete-pump also has a CE marking. Do you want more information or do you want to try the Mecbo Čar Track