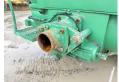

#### Algemeen

Car Track P4.65 APVC Type 65m3/hour (751 Hours)! **Emplacement** Veldhoven, Netherlands

Dutch vehicle

Description

 $65 \text{ m}^{3}/\text{h}$ Overig Certificaat CE Chassis nummer 2198

> Available at Boss Machinery! This Mecbo Car Track P4.65 APVC 65m3/hour (751 Hours)! Concrete-pump from 1999 has an engine power of 90 kW and counts 751 operational hours. Always worked in The Netherlands. The total weight of this Mecbo Car Track P4.65 APVC 65m3/hour (751 Hours)! is - kg and the

dimensions are 5.30 x 1.80 x 2.30. Furthermore, this Car Track P4.65 APVC 65m3/hour (751 Hours)! is equipped with . The Mecbo Concrete-pump also has a CE marking. Do you want more information or do you want to try the Mecbo Čar Track