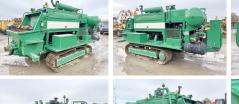

#### Algemeen

Car Track P4.65 APVC Type 65m3/hour (751 Hours)! **Emplacement** Veldhoven, Netherlands

Dutch vehicle

Description

 $65 \text{ m}^{3}/\text{h}$ Overig Certificaat CE Chassis nummer 2198

> Available at Boss Machinery! This Mecbo Car Track P4.65 APVC 65m3/hour (751 Hours)! Concrete-pump from 1999 has an engine power of 90 kW and counts 751 operational hours. Always worked in The Netherlands. The total weight of this Mecbo Car Track P4.65 APVC 65m3/hour (751 Hours)! is - kg and the

dimensions are 5.30 x 1.80 x 2.30. Furthermore, this Car Track P4.65 APVC 65m3/hour (751 Hours)! is equipped with . The Mecbo Concrete-pump also has a CE marking. Do you want more information or do you want to try the Mecbo Čar Track