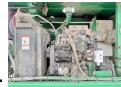

#### Algemeen

Car Track P4.65 APVC Type 65m3/hour (751 Hours)! **Emplacement** Veldhoven, Netherlands

Dutch vehicle

Description

 $65 \text{ m}^{3}/\text{h}$ Overig Certificaat CE Chassis nummer 2198

> Available at Boss Machinery! This Mecbo Car Track P4.65 APVC 65m3/hour (751 Hours)! Concrete-pump from 1999 has an engine power of 90 kW and counts 751 operational hours. Always worked in The Netherlands. The total weight of this Mecbo Car Track P4.65 APVC 65m3/hour (751 Hours)! is - kg and the

### **Motor informatie**

Cylindres 90 Puissance dans kW