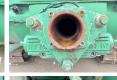

#### Algemeen

Car Track P4.65 APVC Type 65m3/hour (751 Hours)! **Emplacement** Veldhoven, Netherlands

Dutch vehicle

Description

 $65 \text{ m}^{3}/\text{h}$ Overig Certificaat CE Chassis nummer 2198

> Available at Boss Machinery! This Mecbo Car Track P4.65 APVC 65m3/hour (751 Hours)! Concrete-pump from 1999 has an engine power of 90 kW and counts 751 operational hours. Always worked in The Netherlands. The total weight of this Mecbo Car Track P4.65 APVC 65m3/hour (751 Hours)! is - kg and the

dimensions are 5.30 x 1.80 x 2.30. Furthermore, this Car Track P4.65 APVC 65m3/hour (751 Hours)! is equipped with . The Mecbo Concrete-pump also has a CE marking. Do you want more information or do you want to try the Mecbo Čar Track