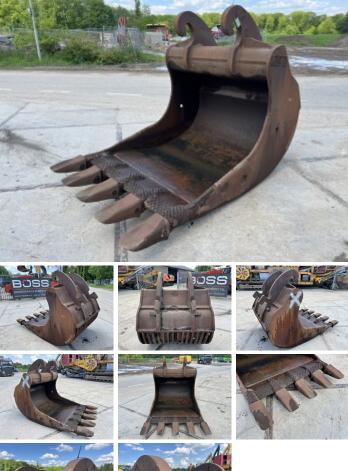

## Algemeen

Type Emplacement

Description

Bucket 25-30 Ton Excavator Veldhoven, Netherlands Available at Boss Machinery! This - Bucket 25-30 Ton Excavator Bucket from 0 has an engine power of - kW and counts 0 operational hours. The total weight of this - Bucket 25-30 Ton Excavator is - kg and the dimensions are 1.43 x 2.30 x 1.70. Furthermore, this Bucket 25-30 Ton Excavator is equipped with . Do you want more information or do you want to try the - Bucket 25-30 Ton Excavator at our yard? Please let us know.

## Maten / Gewichten

m3 Dimensions L\*L\*H Size Between Ears (cm):

1.43 x 2.30 x 1.70 58 cm

1