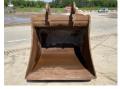

## Algemeen

Description

Type Bucket 25-30 Ton Excavator

376

**Emplacement** Veldhoven, Netherlands

Available at Boss

Machinery! This - Bucket 25-30 Ton Excavator Bucket from 0 has an engine power of - kW and counts 0 operational hours. The total weight of this - Bucket 25-30 Ton Excavator is - kg and the dimensions are 1.62 x 1.77 x

1.75. Furthermore, this Bucket 25-30 Ton Excavator is equipped with . Do you want more information or do you want to try the - Bucket 25-30 Ton Excavator at our yard? Please let us know.

Size Between Ears (cm): 58 cm

Dimensions L\*L\*H 1.62 x 1.77 x 1.75

2

m3