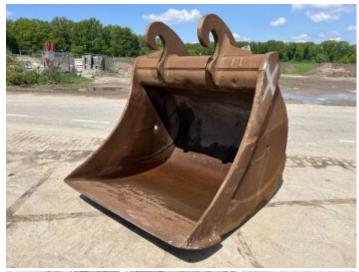

## Algemeen

Description

Type Bucket 25-30 Ton Excavator

376

**Emplacement** Veldhoven, Netherlands

Available at Boss

Machinery! This - Bucket 25-30 Ton Excavator Bucket from 0 has an engine power of - kW and counts 0 operational hours. The total weight of this - Bucket 25-30 Ton Excavator is - kg and the dimensions are 1.62 x 1.77 x

1.75. Furthermore, this Bucket 25-30 Ton Excavator is equipped with . Do you want more information or do you want to try the - Bucket 25-30 Ton Excavator at our yard? Please let us know.

Size Between Ears (cm): 58 cm

Dimensions L\*L\*H 1.62 x 1.77 x 1.75

2

m3