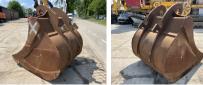

## Algemeen

Description

Type Bucket 25-30 Ton Excavator

376

**Emplacement** Veldhoven, Netherlands

Available at Boss

Machinery! This - Bucket 25-30 Ton Excavator Bucket from 0 has an engine power of - kW and counts 0 operational hours. The total weight of this - Bucket 25-30 Ton Excavator is - kg and the dimensions are 1.62 x 1.77 x

1.75. Furthermore, this Bucket 25-30 Ton Excavator is equipped with . Do you want more information or do you want to try the - Bucket 25-30 Ton Excavator at our yard? Please let us know.

Size Between Ears (cm): 58 cm

Dimensions L\*L\*H 1.62 x 1.77 x 1.75

2

m3