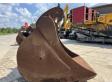

## Algemeen

Description

Type Bucket 25-30 Ton Excavator

376

**Emplacement** Veldhoven, Netherlands

Available at Boss

Machinery! This - Bucket 25-30 Ton Excavator Bucket from 0 has an engine power of - kW and counts 0 operational hours. The total weight of this - Bucket 25-30 Ton Excavator is - kg and the dimensions are 1.62 x 1.77 x

1.75. Furthermore, this Bucket 25-30 Ton Excavator is equipped with . Do you want more information or do you want to try the - Bucket 25-30 Ton Excavator at our yard? Please let us know.

Size Between Ears (cm): 58 cm

Dimensions L\*L\*H 1.62 x 1.77 x 1.75

2

m3