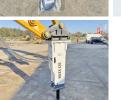

#### Algemeen

Type Emplacement Stand Included Certificaat

Description

435 Hydraulic Breaker Veldhoven, Netherlands No CE Available at Boss Machinery! This Maxx 435 Hydraulic Breaker Backhoe Loader from 2024 has an engine power of - kW and counts 1 operational hours. The total weight of this Maxx 435 Hydraulic Breaker is 451 kg kg and the dimensions are 1.75 X 0.35 X 0.475. Furthermore, this 435 Hydraulic Breaker is equipped with . The Maxx Backhoe Loader also has a CE marking. Do you want more information or do you want to try the Maxx 435 Hydraulic Breaker at our yard? Please let us know.