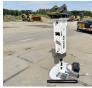

#### Algemeen

Type Emplacement Stand Included Certificaat

Description

435 Hydraulic Breaker Veldhoven, Netherlands No CE Available at Boss Machinery! This Maxx 435 Hydraulic Breaker Backhoe Loader from 2024 has an engine power of - kW and counts 1 operational hours. The total weight of this Maxx 435 Hydraulic Breaker is 451 kg kg and the dimensions are 1.75 X 0.35 X 0.475. Furthermore, this 435 Hydraulic Breaker is equipped with . The Maxx Backhoe Loader also has a CE marking. Do you want more information or do you want to try the Maxx 435 Hydraulic Breaker at our yard? Please let us know.