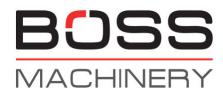

# Maxx 435 Hydraulic **Breaker**

#### Algemeen

Type Emplacement Stand Included Certificaat

Description

435 Hydraulic Breaker Veldhoven, Netherlands No CE Available at Boss Machinery! This Maxx 435 Hydraulic Breaker Backhoe Loader from 2024 has an engine power of - kW and counts 1 operational hours. The total weight of this Maxx 435 Hydraulic Breaker is 451 kg kg and the dimensions are 1.75 X 0.35 X 0.475. Furthermore, this 435 Hydraulic Breaker is equipped with . The Maxx Backhoe Loader also has a CE marking. Do you want more information or do you want to try the Maxx 435 Hydraulic Breaker at our yard? Please let us know.

#### Maten / Gewichten

| Poids            | 451 kg              |
|------------------|---------------------|
| Dimensions L*L*H | 1.75 X 0.35 X 0.475 |

#### **Technische informatie**

| Diameter Tool (mm)                       | 75/80   |
|------------------------------------------|---------|
| Oil Flow Range (l/min)                   | 50-90   |
| Diameter Hose (inch)                     | 1/2     |
| Suitable Carrier (ton)                   | 6-9     |
| Impact Frequency (bpm)                   | 400-800 |
| Operating Pressure (kg/cm <sup>2</sup> ) | 120-150 |
|                                          |         |