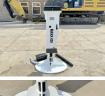

#### Algemeen

Type Emplacement Stand Included Certificaat

Description

435 Hydraulic Breaker Veldhoven, Netherlands No CE Available at Boss Machinery! This Maxx 435 Hydraulic Breaker Backhoe Loader from 2024 has an engine power of - kW and counts 1 operational hours. The total weight of this Maxx 435 Hydraulic Breaker is 451 kg kg and the dimensions are 1.75 X 0.35 X 0.475. Furthermore, this 435 Hydraulic Breaker is equipped with . The Maxx Backhoe Loader also has a CE marking. Do you want more information or do you want to try the Maxx 435 Hydraulic Breaker at our yard? Please let us know.