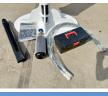

#### Algemeen

Type Emplacement Stand Included Certificaat

Description

435 Hydraulic Breaker Veldhoven, Netherlands No CE Available at Boss Machinery! This Maxx 435 Hydraulic Breaker Backhoe Loader from 2024 has an engine power of - kW and counts 1 operational hours. The total weight of this Maxx 435 Hydraulic Breaker is 451 kg kg and the dimensions are 1.75 X 0.35 X 0.475. Furthermore, this 435 Hydraulic Breaker is equipped with . The Maxx Backhoe Loader also has a CE marking. Do you want more information or do you want to try the Maxx 435 Hydraulic Breaker at our yard? Please let us know.