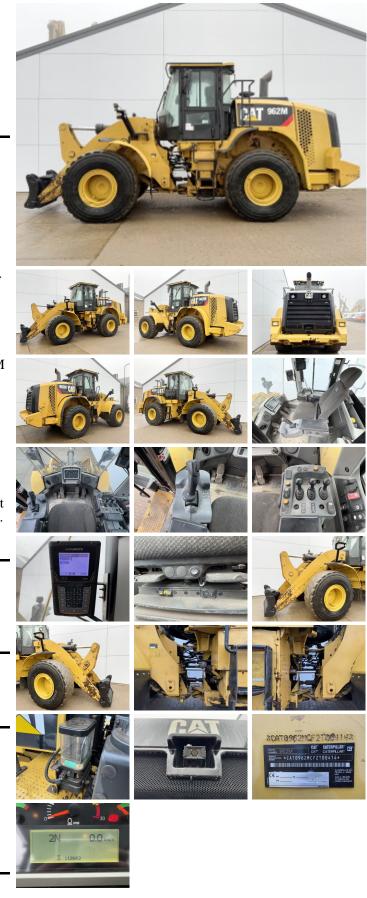

#### 2016 BC000177 11.264

Туре

Algemeen

Location Certificaat Chassis nummer

Description

962M Veldhoven, Netherlands CE + EPACAT0962MCF2T00414 Available at Boss Machinery! This Caterpillar 962M Wheel Loader from 2016 has an engine power of 200 kW and counts 11264 operational hours. The total weight of this Caterpillar 962M is 20200 kg and the dimensions are 7.30 x 2.90 x 3.70. Furthermore, this 962M is equipped with Heated Mirrors, Radio, Camera, Electrical Mirrors, Quick coupler, Extra hydraulic function, Central greasing. The Caterpillar Wheel Loader also has a CE + EPA marking. Do you want more information or do you want to try the Caterpillar 962M at our yard? Please let us know.