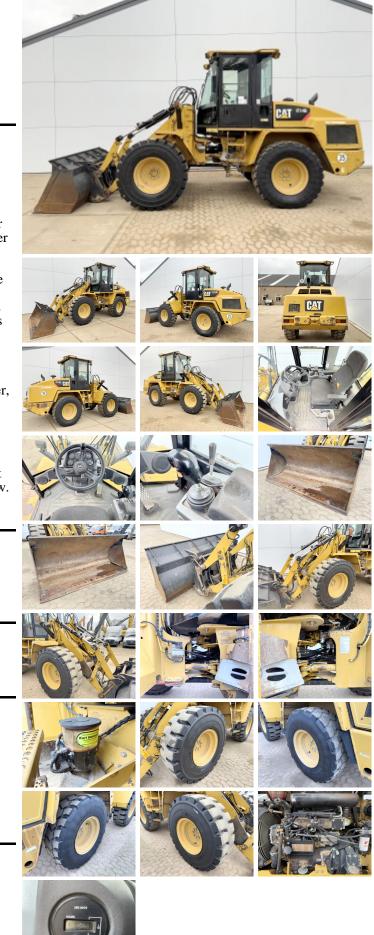

# Caterpillar Caterpillar IT14G

#### Algemeen

Type Location Certificaat

Description

914G / IT14G Veldhoven, Netherlands CE Available at Boss Machinery! This Caterpillar 914G / IT14G Wheel Loader from 2011 has an engine power of 72 kW and counts 9566 operational hours. The total weight of this Caterpillar 914G / IT14G is 8350 kg and the dimensions are 6.58 x 2.40 x 3.12. Furthermore, this 914G / IT14G is equipped with Radio, 3rd Function, Air Conditioning, Quick coupler, Central greasing. The Caterpillar Wheel Loader also has a CE marking. Do you want more information or do you want to try the Caterpillar 914G / IT14G at our yard? Please let us know.

#### Maten / Gewichten

L\*W\*H: Weight: 6.58 x 2.40 x 3.12 8350

#### Technische informatie

Drive configurations

4x4

## Motor informatie

Engine brand: Engine model: Cylinders: Turbo Capacity in kW: Caterpillar C4.4 4

72

# Banden / Rupsen

100% 100% 30% 30% 17.5R25 17.5R25

## **Opties**

Radio 3rd Function Air Conditioning Quick coupler Central greasing