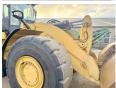

## Banden / Rupsen

| 70% | 70% | 29.5R29 |
|-----|-----|---------|
| 90% | 90% | 29.5R29 |