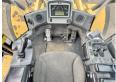

### **Algemeen**

Description

Type 982M

Location Veldhoven, Netherlands

Certificaat CI

Chassis nummer CAT0982MEF9A00151

Available at Boss

Machinery! This Caterpillar 982M Wheel Loader from 2013 has an engine power of 321 kW and counts 20399 operational hours. The total weight of this Caterpillar 982M is 35700 kg and the dimensions are 10.70 x 3.80 x 3.84. Furthermore, this 982M is equipped with Air

Conditioning, Heated
Mirrors, Electrical Mirrors,
Climate Control, AdBlue,
Heated Cab, Radio, Camera,
Beacon, Electrical Opening
Door, Joystick steering,
Central greasing. The

Door, Joystick steering, Central greasing. The Caterpillar Wheel Loader also has a CE marking. Do you want more information or do you want to try the Caterpillar 982M at our yard?