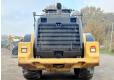

### **Algemeen**

Description

Type 982M

Location Veldhoven, Netherlands

Certificaat CI

Chassis nummer CAT0982MEF9A00151

Available at Boss

Machinery! This Caterpillar 982M Wheel Loader from 2013 has an engine power of 321 kW and counts 20399 operational hours. The total weight of this Caterpillar 982M is 35700 kg and the dimensions are 10.70 x 3.80 x 3.84. Furthermore, this 982M is equipped with Air