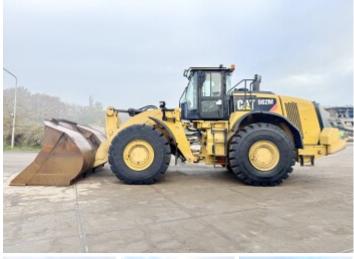

### **Algemeen**

Description

Type 982M

Location Veldhoven, Netherlands

Certificaat CI

Chassis nummer CAT0982MEF9A00151

Available at Boss

Machinery! This Caterpillar 982M Wheel Loader from 2013 has an engine power of 321 kW and counts 20399 operational hours. The total weight of this Caterpillar 982M is 35700 kg and the dimensions are 10.70 x 3.80 x 3.84. Furthermore, this 982M is equipped with Air

Conditioning, Heated
Mirrors, Electrical Mirrors,
Climate Control, AdBlue,
Heated Cab, Radio, Camera,
Beacon, Electrical Opening
Door, Joystick steering,
Central greasing. The

Door, Joystick steering, Central greasing. The Caterpillar Wheel Loader also has a CE marking. Do you want more information or do you want to try the Caterpillar 982M at our yard?