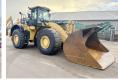

### **Algemeen**

Description

Type 982M

Location Veldhoven, Netherlands

Certificaat CI

Chassis nummer CAT0982MEF9A00151

Available at Boss

Machinery! This Caterpillar 982M Wheel Loader from 2013 has an engine power of 321 kW and counts 20399 operational hours. The total weight of this Caterpillar 982M is 35700 kg and the dimensions are 10.70 x 3.80 x 3.84. Furthermore, this 982M is equipped with Air