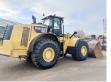

### **Algemeen**

Description

Type 982M

Location Veldhoven, Netherlands

Certificaat CI

Chassis nummer CAT0982MEF9A00151

Available at Boss

Machinery! This Caterpillar 982M Wheel Loader from 2013 has an engine power of 321 kW and counts 20399 operational hours. The total weight of this Caterpillar 982M is 35700 kg and the dimensions are 10.70 x 3.80 x 3.84. Furthermore, this 982M is equipped with Air