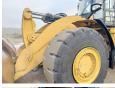

## Banden / Rupsen

| 70% | 70% | 29.5R29 |
|-----|-----|---------|
| 90% | 90% | 29.5R29 |