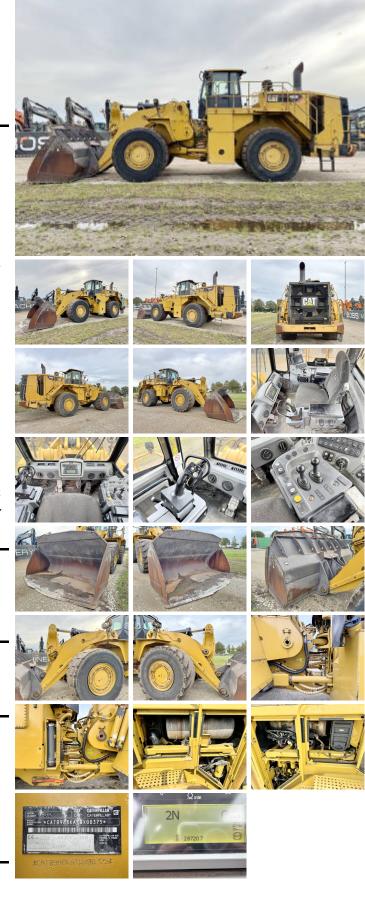

#### Algemeen

Type Location Certificaat Chassis nummer

Description

988K Veldhoven, Netherlands CE + EPACAT0988KATWX00375 Available at Boss Machinery! This Caterpillar 988K Wheel Loader from 2014 has an engine power of 393 kW and counts 28720 operational hours. The total weight of this Caterpillar 988K is 52620 kg and the dimensions are 12.00 x 3.98 x 4.15. Furthermore, this 988K is equipped with Air Conditioning, Joystick steering, AdBlue, Backup alarm, Radio, Heated Mirrors, Beacon, Camera. The Caterpillar Wheel Loader also has a CE + EPA marking. Do you want more information or do you want to try the Caterpillar 988K at our yard? Please let us know.

#### Maten / Gewichten

| Weight: | 52620               |
|---------|---------------------|
| L*W*H:  | 12.00 x 3.98 x 4.15 |

#### Jingurations

| Engine brand:   |
|-----------------|
| Engine model:   |
| Cylinders:      |
| Turbo           |
| Capacity in kW: |

Caterpillar C18 6

393

4x4

#### Banden / Rupsen

20% 20%

35/65R33

### Opties

Air Conditioning Joystick steering AdBlue Backup alarm Radio Heated Mirrors Beacon Camera