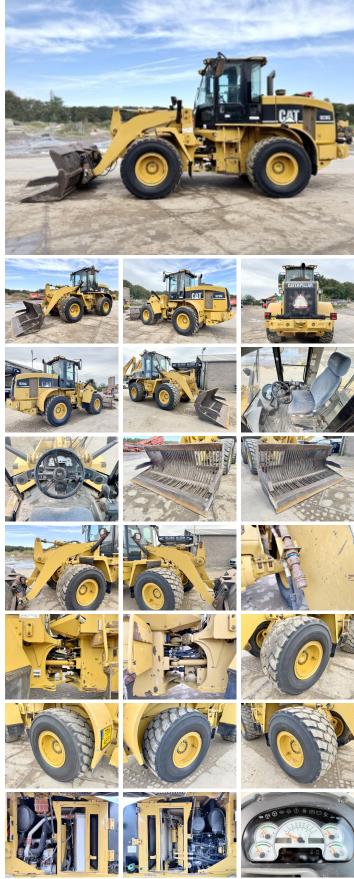

#### Algemeen

Type Location Dutch vehicle Certificaat Chassis nummer

Description

928G

Veldhoven, Netherlands

CE CAT0928GHWLG00443 Available at Boss Machinery! This Caterpillar 928G Wheel Loader from 2004 has an engine power of 98 kW and counts 23946 operational hours. Always worked in The Netherlands. The total weight of this Caterpillar 928G is 14000 kg and the dimensions are 7.50 x2.65 x 3.22 . Furthermore, this 928G is equipped with Quick coupler, Air Conditioning, 3rd Function . The Caterpillar Wheel Loader also has a CE marking. Do you want more information or do you want to try the Caterpillar 928G at our yard? Please let us know.

#### Maten / Gewichten

L\*W\*H: Weight: 7.50 x 2.65 x 3.22 14000

#### Motor informatie

Engine brand: Cylinders: Turbo Capacity in kW:

Caterpillar 6

98

4x4

### Banden / Rupsen

40% 40% 40% 40% 600/65R25 600/65R25

## **Opties**

Quick coupler Air Conditioning 3rd Function