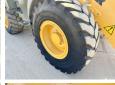

ss

Machinery! This Liebherr L514 Stereo Wheel Loader from 2007 has an engine power of 72 kW and counts 33552 operational hours. The total weight of this Liebherr L514 Stereo is 10500 kg and the dimensions are 5.50 x

2.40 x 3.04. Furthermore, this L514 Stereo is equipped with Radio, Air Conditioning, Quick coupler. The Liebherr Wheel Loader also has a CE marking. Do you want more information or do you want to try the Liebherr L514

Stereo at our yard? Please let us know.

#### Maten / Gewichten

Weight: 10500

L\*W\*H: 5.50 x 2.40 x 3.04

#### **Technische informatie**

Drive configurations 4x2

#### **Motor informatie**

Engine brand: Liebherr Engine model: D504 Cylinders: 4

Turbo

Capacity in kW: 72

### Banden / Rupsen

60% 60% 17.5R25 60% 20% 17.5R25











































## **Opties**

Radio Air Conditioning Quick coupler