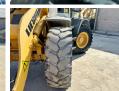

ilable at Boss

Machinery! This Liebherr L514 Stereo Wheel Loader from 2007 has an engine power of 72 kW and counts 33552 operational hours. The total weight of this Liebherr L514 Stereo is 10500 kg and the dimensions are 5.50 x

2.40 x 3.04. Furthermore, this L514 Stereo is equipped with Radio, Air Conditioning, Quick coupler. The Liebherr Wheel Loader also has a CE marking. Do you want more information or do you want to try the Liebherr L514

Stereo at our yard? Please let us know.

#### Maten / Gewichten

Weight: 10500

L\*W\*H: 5.50 x 2.40 x 3.04

#### **Technische informatie**

Drive configurations 4x2

#### **Motor informatie**

Engine brand: Liebherr Engine model: D504 Cylinders: 4

Turbo

Capacity in kW: 72

### Banden / Rupsen

60% 60% 17.5R25 60% 20% 17.5R25











































## **Opties**

Radio Air Conditioning Quick coupler