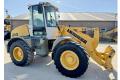

# Liebherr L514 Stereo 4x2

#### **Algemeen**

Description

Type L514 Stereo

Location Veldhoven, Netherlands

Certificaat Cl

Chassis nummer VATZ0790AZB018562

Available at Boss

Machinery! This Liebherr L514 Stereo Wheel Loader from 2007 has an engine power of 72 kW and counts 33552 operational hours. The total weight of this Liebherr L514 Stereo is 10500 kg and the dimensions are 5.50 x