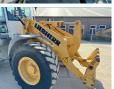

#### **Algemeen**

Description

Type L514 Stereo

Location Veldhoven, Netherlands

Certificaat Cl

Chassis nummer VATZ0790AZB018562

Available at Boss

Machinery! This Liebherr L514 Stereo Wheel Loader from 2007 has an engine power of 72 kW and counts 33552 operational hours. The total weight of this Liebherr L514 Stereo is 10500 kg and the dimensions are 5.50 x