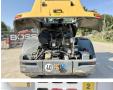

#### **Algemeen**

Description

Type L514 Stereo

Location Veldhoven, Netherlands

Certificaat Cl

Chassis nummer VATZ0790AZB018562

Available at Boss

Machinery! This Liebherr L514 Stereo Wheel Loader from 2007 has an engine power of 72 kW and counts 33552 operational hours. The total weight of this Liebherr L514 Stereo is 10500 kg and the dimensions are 5.50 x