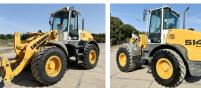

#### **Algemeen**

Description

Type L514 Stereo

Location Veldhoven, Netherlands

Certificaat Cl

Chassis nummer VATZ0790AZB018562

Available at Boss

Machinery! This Liebherr L514 Stereo Wheel Loader from 2007 has an engine power of 72 kW and counts 33552 operational hours. The total weight of this Liebherr L514 Stereo is 10500 kg and the dimensions are 5.50 x

2.40 x 3.04. Furthermore, this L514 Stereo is equipped with Radio, Air Conditioning, Quick coupler. The Liebherr Wheel Loader also has a CE marking. Do you want more information or do you want to try the Liebherr L514