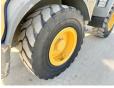

Boss

Machinery! This Liebherr L514 Stereo Wheel Loader from 2007 has an engine power of 72 kW and counts 33552 operational hours. The total weight of this Liebherr L514 Stereo is 10500 kg and the dimensions are 5.50 x

2.40 x 3.04. Furthermore, this L514 Stereo is equipped with Radio, Air Conditioning, Quick coupler. The Liebherr Wheel Loader also has a CE marking. Do you want more information or do you want to try the Liebherr L514

Stereo at our yard? Please let us know.

#### Maten / Gewichten

Weight: 10500

L\*W\*H: 5.50 x 2.40 x 3.04

#### **Technische informatie**

Drive configurations 4x2

#### **Motor informatie**

Engine brand: Liebherr Engine model: D504 Cylinders: 4

Turbo

Capacity in kW: 72

### Banden / Rupsen

60% 60% 17.5R25 60% 20% 17.5R25











































## **Opties**

Radio Air Conditioning Quick coupler