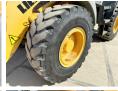

at Boss

Machinery! This Liebherr L514 Stereo Wheel Loader from 2007 has an engine power of 72 kW and counts 33552 operational hours. The total weight of this Liebherr L514 Stereo is 10500 kg and the dimensions are 5.50 x

2.40 x 3.04. Furthermore, this L514 Stereo is equipped with Radio, Air Conditioning, Quick coupler. The Liebherr Wheel Loader also has a CE marking. Do you want more information or do you want to try the Liebherr L514

Stereo at our yard? Please let us know.

#### Maten / Gewichten

Weight: 10500

L\*W\*H: 5.50 x 2.40 x 3.04

#### **Technische informatie**

Drive configurations 4x2

#### **Motor informatie**

Engine brand: Liebherr Engine model: D504 Cylinders: 4

Turbo

Capacity in kW: 72

### Banden / Rupsen

60% 60% 17.5R25 60% 20% 17.5R25











































## **Opties**

Radio Air Conditioning Quick coupler