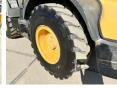

t Boss

Machinery! This Liebherr L514 Stereo Wheel Loader from 2007 has an engine power of 72 kW and counts 33552 operational hours. The total weight of this Liebherr L514 Stereo is 10500 kg and the dimensions are 5.50 x

2.40 x 3.04. Furthermore, this L514 Stereo is equipped with Radio, Air Conditioning, Quick coupler. The Liebherr Wheel Loader also has a CE marking. Do you want more information or do you want to try the Liebherr L514

Stereo at our yard? Please let us know.

#### Maten / Gewichten

Weight: 10500

L\*W\*H: 5.50 x 2.40 x 3.04

#### **Technische informatie**

Drive configurations 4x2

#### **Motor informatie**

Engine brand: Liebherr Engine model: D504 Cylinders: 4

Turbo

Capacity in kW: 72

### Banden / Rupsen

60% 60% 17.5R25 60% 20% 17.5R25











































## **Opties**

Radio Air Conditioning Quick coupler