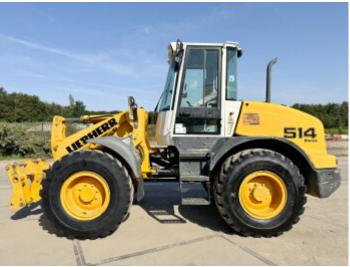

#### **Algemeen**

Description

Type L514 Stereo

Location Veldhoven, Netherlands

Certificaat Cl

Chassis nummer VATZ0790AZB018562

Available at Boss

Machinery! This Liebherr L514 Stereo Wheel Loader from 2007 has an engine power of 72 kW and counts 33552 operational hours. The total weight of this Liebherr L514 Stereo is 10500 kg and the dimensions are 5.50 x

2.40 x 3.04. Furthermore, this L514 Stereo is equipped with Radio, Air Conditioning, Quick coupler. The Liebherr Wheel Loader also has a CE marking. Do you want more information or do you want to try the Liebherr L514