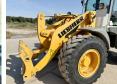

#### **Algemeen**

Description

Type L514 Stereo

Location Veldhoven, Netherlands

Certificaat Cl

Chassis nummer VATZ0790AZB018562

Available at Boss

Machinery! This Liebherr L514 Stereo Wheel Loader from 2007 has an engine power of 72 kW and counts 33552 operational hours. The total weight of this Liebherr L514 Stereo is 10500 kg and the dimensions are 5.50 x

# Liebherr L514 Stereo 4x2