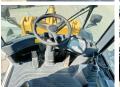

562

Available at Boss

Machinery! This Liebherr L514 Stereo Wheel Loader from 2007 has an engine power of 72 kW and counts 33552 operational hours. The total weight of this Liebherr L514 Stereo is 10500 kg and the dimensions are 5.50 x

2.40 x 3.04. Furthermore, this L514 Stereo is equipped with Radio, Air Conditioning, Quick coupler. The Liebherr Wheel Loader also has a CE marking. Do you want more information or do you want to try the Liebherr L514

Stereo at our yard? Please let us know.

#### Maten / Gewichten

Weight: 10500

L\*W\*H: 5.50 x 2.40 x 3.04

#### **Technische informatie**

Drive configurations 4x2

#### **Motor informatie**

Engine brand: Liebherr Engine model: D504 Cylinders: 4

Turbo

Capacity in kW: 72

### Banden / Rupsen

60% 60% 17.5R25 60% 20% 17.5R25











































## **Opties**

Radio Air Conditioning Quick coupler