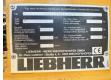

#### **Algemeen**

Description

Type L514 Stereo

Location Veldhoven, Netherlands

Certificaat Cl

Chassis nummer VATZ0790AZB018562

Available at Boss

Machinery! This Liebherr L514 Stereo Wheel Loader from 2007 has an engine power of 72 kW and counts 33552 operational hours. The total weight of this Liebherr L514 Stereo is 10500 kg and the dimensions are 5.50 x

#### **Motor informatie**

Engine brand: Liebherr Engine model: D504 Cylinders: 4

Turbo

Capacity in kW: 72