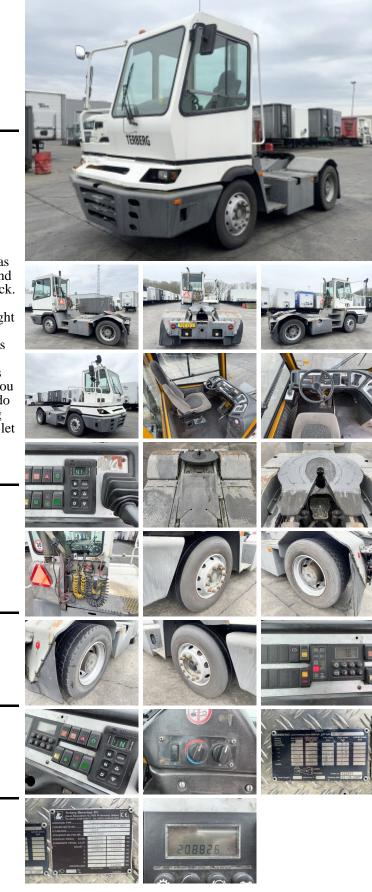

#### Algemeen

Type Location Dutch vehicle Chassis nummer YT222 Veldhoven, Netherlands

XLWYT222376007489 Available at Boss Machinery! This Terberg YT222 Truck from 2007 has an engine power of - kW and has 0 kilometres on the clock. Always worked in The Netherlands. The total weight of this Terberg YT222 is 7000 kg and the dimensions are 5.50 x 2.50 x 3.35. Furthermore, this YT222 is equipped with Radio. Do you want more information or do you want to try the Terberg YT222 at our yard? Please let us know.

#### Maten / Gewichten

Weight: L\*W\*H: GCW Maximum load capacity 7000 5.50 x 2.50 x 3.35 55000 48000

### Technische informatie

Gear box Drive configurations Automatic 4x2

#### Banden / Rupsen

40% 40% 40% 40% 40% 40% 315/70R22.5 315/70R22.5

#### **Opties**

Radio