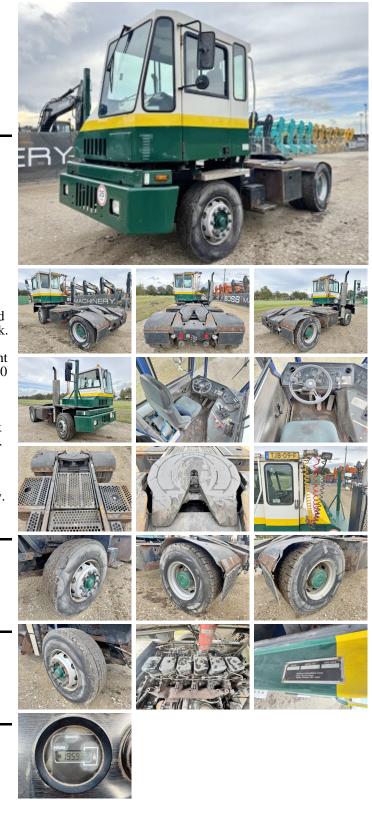

#### Algemeen

Type Location 1st registration Dutch vehicle Certificaat Chassis nummer

Description

PT122 Veldhoven, Netherlands

CE + EPA5861 Available at Boss Machinery! This Kalmar PT122 Truck from 2004 has an engine power of - kW and has 0 kilometres on the clock. Always worked in The Netherlands. The total weight of this Kalmar PT122 is 2500 kg and the dimensions are -. Furthermore, this PT122 is equipped with Air Brakes, Tow Bar. The Kalmar Truck also has CE + EPA marking. Do you want more information or do you want to try the Kalmar PT122 at our yard? Please let us know.

#### Maten / Gewichten

Weight: Maximum load capacity 2500 55000

## Technische informatie

Gear box Drive configurations Automatic 4x2

#### Motor informatie

Engine brand: Engine model: Cylinders: Turbo Cummins QSB-173C 6

## Opties

Air Brakes Tow Bar