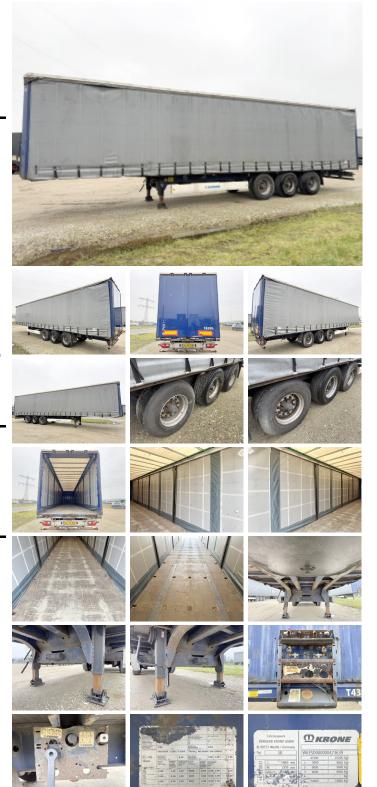

## Krone

# **Krone SD**

# BUSS MACHINERY

## € 2.750excl.

Year 2010 Reference number BC000239

### **Algemeen**

Description

Type SD

Location Veldhoven, Netherlands Chassis nummer WKESD000000473639

Available at Boss

Machinery! This Krone SD Trailer from 2010 has an engine power of - kW and counts 0 operational hours. The total weight of this Krone SD is 7300 kg and the dimensions are 14.00 x 2.55

dimensions are 14.00 x 2.55 x 4.00. Furthermore, this SD is equipped with . Do you want more information or do you want to try the Krone SD at our yard? Please let us

know.

#### Maten / Gewichten

L\*W\*H: 14.00 x 2.55 x 4.00

Maximum load capacity 41000 Weight: 7300

## Banden / Rupsen

 30%
 30%
 385/65R22.5

 30%
 30%
 385/65R22.5

 30%
 30%
 385/65R22.5