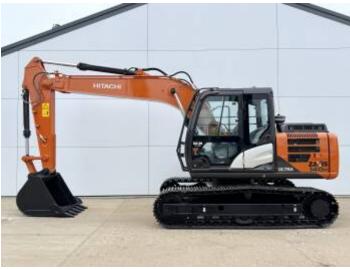

# Hitachi ZX140H-GI

## Algemeen

Description

Type ZX140H-GI

Location Veldhoven, Netherlands

Available at Boss

Machinery! This Hitachi ZX140H-GI Excavator from 2025 has an engine power of

66 kW and counts 5 operational hours. The total weight of this Hitachi ZX140H-GI is 14680 kg and the dimensions are 6.53 x

2.48 x 2.80. Furthermore, this ZX140H-GI is equipped with

Radio, Bluetooth, Air Suspension Seat, Air Conditioning, Extra

hydraulic function, Hammer function. Do you want more information or do you want to try the Hitachi ZX140H-GI at our yard? Please let us