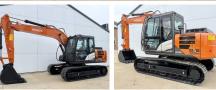

# Hitachi ZX140H-GI

## Algemeen

Description

Type ZX140H-GI

Location Veldhoven, Netherlands

Available at Boss

Machinery! This Hitachi ZX140H-GI Excavator from 2025 has an engine power of

66 kW and counts 5 operational hours. The total weight of this Hitachi ZX140H-GI is 14680 kg and the dimensions are 6.53 x

2.48 x 2.80. Furthermore, this ZX140H-GI is equipped with

Radio, Bluetooth, Air Suspension Seat, Air Conditioning, Extra

hydraulic function, Hammer function. Do you want more information or do you want to try the Hitachi ZX140H-GI at our yard? Please let us