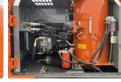

## Algemeen

Description

Type ZX140H-GI

Location Veldhoven, Netherlands

Available at Boss

Machinery! This Hitachi ZX140H-GI Excavator from 2025 has an engine power of

66 kW and counts 5 operational hours. The total weight of this Hitachi ZX140H-GI is 14680 kg and the dimensions are 6.53 x

2.48 x 2.80. Furthermore, this ZX140H-GI is equipped with

Radio, Bluetooth, Air Suspension Seat, Air Conditioning, Extra

hydraulic function, Hammer function. Do you want more information or do you want to try the Hitachi ZX140H-GI at our yard? Please let us

### **Motor informatie**

Engine brand: Isuzu
Engine model: 4BG1TCG

Cylinders: 4

Turbo

Capacity in kW: 66