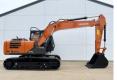

# Hitachi ZX140H-GI

## Algemeen

Description

Type ZX140H-GI

Location Veldhoven, Netherlands

Available at Boss

Machinery! This Hitachi ZX140H-GI Excavator from 2025 has an engine power of

66 kW and counts 5 operational hours. The total weight of this Hitachi ZX140H-GI is 14680 kg and the dimensions are 6.53 x