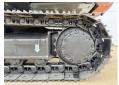

## Banden / Rupsen

 Sprocket %
 100

 Chain %
 100

 Plate %
 100

 Plate width:
 50 cm