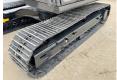

## Banden / Rupsen

 Sprocket %
 100

 Chain %
 100

 Plate %
 100

 Plate width:
 50 cm