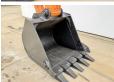

## Algemeen

Description

Type ZX140H-GI

Location Veldhoven, Netherlands

Available at Boss

Machinery! This Hitachi ZX140H-GI Excavator from 2025 has an engine power of

66 kW and counts 5 operational hours. The total weight of this Hitachi ZX140H-GI is 14680 kg and the dimensions are 6.53 x

2.48 x 2.80. Furthermore, this ZX140H-GI is equipped with

Radio, Bluetooth, Air Suspension Seat, Air Conditioning, Extra

hydraulic function, Hammer function. Do you want more information or do you want to try the Hitachi ZX140H-GI at our yard? Please let us