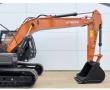

# Hitachi ZX140H-GI

## Algemeen

Description

Type ZX140H-GI

Location Veldhoven, Netherlands

Available at Boss

Machinery! This Hitachi ZX140H-GI Excavator from 2025 has an engine power of

66 kW and counts 5 operational hours. The total weight of this Hitachi ZX140H-GI is 14680 kg and the dimensions are 6.53 x

2.48 x 2.80. Furthermore, this ZX140H-GI is equipped with

Radio, Bluetooth, Air Suspension Seat, Air Conditioning, Extra

hydraulic function, Hammer function. Do you want more information or do you want to try the Hitachi ZX140H-GI at our yard? Please let us