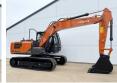

# Hitachi ZX140H-GI

## Algemeen

Description

Type ZX140H-GI

Location Veldhoven, Netherlands

Available at Boss

Machinery! This Hitachi ZX140H-GI Excavator from 2025 has an engine power of

66 kW and counts 5 operational hours. The total weight of this Hitachi ZX140H-GI is 14680 kg and the dimensions are 6.53 x