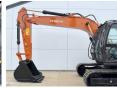

# Hitachi ZX140H-GI

## Algemeen

Description

Type ZX140H-GI

Location Veldhoven, Netherlands

Available at Boss

Machinery! This Hitachi ZX140H-GI Excavator from 2025 has an engine power of

66 kW and counts 5 operational hours. The total weight of this Hitachi ZX140H-GI is 14680 kg and the dimensions are 6.53 x

2.48 x 2.80. Furthermore, this ZX140H-GI is equipped with

Radio, Bluetooth, Air Suspension Seat, Air Conditioning, Extra

hydraulic function, Hammer function. Do you want more information or do you want to try the Hitachi ZX140H-GI at our yard? Please let us