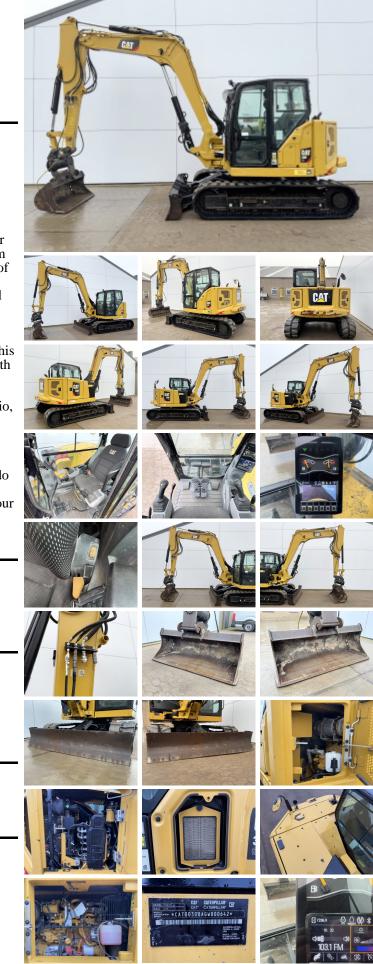

### Algemeen

Type Location Certificaat Chassis nummer

Description

308CR 07A Veldhoven, Netherlands CE CAT00308AGW800642 Available at Boss Machinery! This Caterpillar 308CR 07A Excavator from 2019 has an engine power of 55 kW and counts 7206 operational hours. The total weight of this Caterpillar 308CR 07A is 8340 kg and the dimensions are 6.75 x2.26 x 2.59. Furthermore, this 308CR 07A is equipped with Air Conditioning, Quick coupler, Camera, Heated Seat, Climate Control, Radio, Extra hydraulic function, Hammer function. The Caterpillar Excavator also has a CE marking. Do you want more information or do you want to try the Caterpillar 308CR 07A at our yard? Please let us know.

# Maten / Gewichten

Weight: L\*W\*H: 8340 6.75 x 2.26 x 2.59

#### Motor informatie

Engine brand: Engine model: Capacity in kW: Caterpillar C3.3B 55

## Opties

Air Conditioning Quick coupler Camera

Heated Seat Climate Control Radio Extra hydraulic function Hammer function