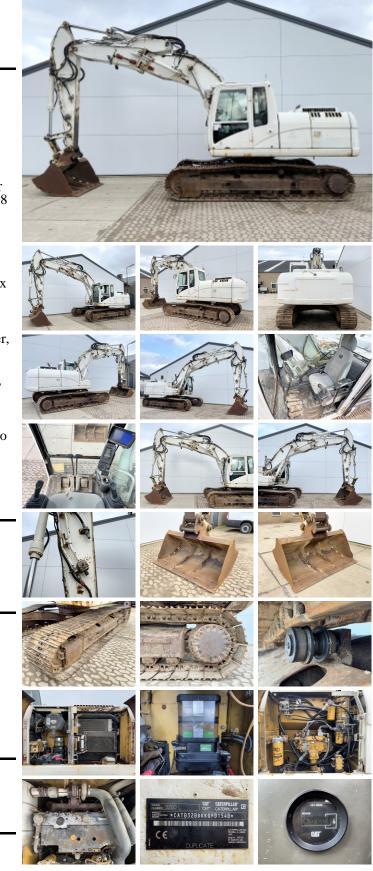

# Caterpillar Caterpillar 320DL

Year Reference number Hours 2008 BM006439 20.100

### Algemeen

Type Location Certificaat Chassis nummer

320DL Veldhoven, Netherlands CE CAT0320DKKGF01540 Available at Boss Machinery! This Caterpillar 320DL Excavator from 2008 has an engine power of 110 kW and counts 20100 operational hours. The total weight of this Caterpillar 320DL is 20400 kg and the dimensions are 9.40 x 2.99 x 3.07. Furthermore, this 320DL is equipped with Heated Seat, Air Conditioning, Quick coupler, Climate Control, Radio, Camera, Extra hydraulic function, Hammer function, Central greasing. The Caterpillar Excavator also has a CE marking. Do you want more information or do you want to try the Caterpillar 320DL at our yard? Please let us know.

#### Description

L\*W\*H: Weight: 9.40 x 2.99 x 3.07 20400

## **Opties**

Heated Seat Air Conditioning

Quick coupler Climate Control Radio Camera Extra hydraulic function Hammer function Central greasing