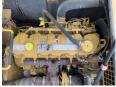

#### **Motor informatie**

Engine brand: Caterpillar Engine model: C9.3B Cylinders: 6

Turbo

Capacity in kW: 234