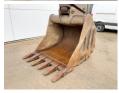

### **Algemeen**

Description

Type 336 07B - Next Gen Location Veldhoven, Netherlands

Certificaat CE

Chassis nummer CAT00336PWFF10020

Available at Boss Machinery! This Caterpillar 336 07B - Next Gen Excavator from 2020 has an

Excavator from 2020 has an engine power of 234 kW and counts 6909 operational hours. The total weight of this Caterpillar 336 07B - Next Gen is 37400 kg and the dimensions are 11.00 x 3.29 x 3.90. Furthermore, this 336 07B - Next Gen is equipped