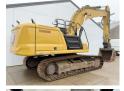

# Caterpillar 336 07B - Next Gen

### **Algemeen**

Description

Type 336 07B - Next Gen Location Veldhoven, Netherlands

Certificaat CE

Chassis nummer CAT00336PWFF10020

Available at Boss Machinery! This Caterpillar 336 07B - Next Gen Excavator from 2020 has an

Excavator from 2020 has an engine power of 234 kW and counts 6909 operational hours. The total weight of this Caterpillar 336 07B - Next Gen is 37400 kg and the dimensions are 11.00 x 3.29 x 3.90. Furthermore, this 336 07B - Next Gen is equipped