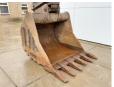

### **Algemeen**

Description

Type 336 07B - Next Gen Location Veldhoven, Netherlands

Certificaat CE

Chassis nummer CAT00336PWFF10020

Available at Boss Machinery! This Caterpillar 336 07B - Next Gen Excavator from 2020 has an

Excavator from 2020 has an engine power of 234 kW and counts 6909 operational hours. The total weight of this Caterpillar 336 07B - Next Gen is 37400 kg and the dimensions are 11.00 x 3.29 x 3.90. Furthermore, this 336 07B - Next Gen is equipped