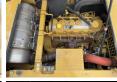

#### **Motor informatie**

Engine brand: Caterpillar Engine model: C9.3B Cylinders: 6

Turbo

Capacity in kW: 234