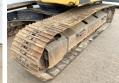

rom 2020 has an engine power of 234 kW and counts 6909 operational hours. The total weight of this Caterpillar 336 07B - Next Gen is 37400 kg and the dimensions are 11.00 x 3.29 x 3.90. Furthermore, this 336 07B - Next Gen is equipped

with Quick coupler,

Bluetooth, Parking Heater, Air Conditioning, Radio, Camera, Heated Seat, AdBlue, Extra hydraulic function, Hammer function, Central greasing. The Caterpillar Excavator also has a CE marking. Do you

want more information or do you want to try the Caterpillar 336 07B - Next

Gen at our yard? Please let us know.

## Maten / Gewichten

Weight: 37400

L\*W\*H: 11.00 x 3.29 x 3.90

#### **Motor informatie**

Engine brand: Caterpillar Engine model: C9.3B Cylinders: 6

Turbo

Capacity in kW: 234

## Banden / Rupsen

















































Sprocket % 20
Chain % 40
Plate % 30
Plate width: 70 cm

## **Opties**

Quick coupler

Bluetooth

Parking Heater

Air Conditioning

Radio

Camera

**Heated Seat** 

AdBlue

Extra hydraulic function

Hammer function

Central greasing