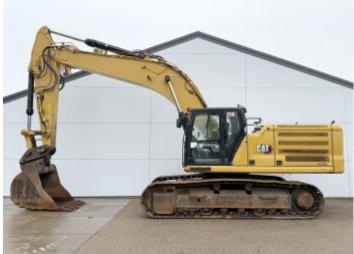

### **Algemeen**

Description

Type 336 07B - Next Gen Location Veldhoven, Netherlands

Certificaat CE

Chassis nummer CAT00336PWFF10020

Available at Boss Machinery! This Caterpillar 336 07B - Next Gen Excavator from 2020 has an

Excavator from 2020 has an engine power of 234 kW and counts 6909 operational hours. The total weight of this Caterpillar 336 07B - Next Gen is 37400 kg and the dimensions are 11.00 x 3.29 x 3.90. Furthermore, this 336 07B - Next Gen is equipped