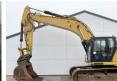

# Caterpillar 336 07B - Next Gen

### **Algemeen**

Description

Type 336 07B - Next Gen Location Veldhoven, Netherlands

Certificaat CE

Chassis nummer CAT00336PWFF10020

Available at Boss Machinery! This Caterpillar 336 07B - Next Gen Excavator from 2020 has an

Excavator from 2020 has an engine power of 234 kW and counts 6909 operational hours. The total weight of this Caterpillar 336 07B - Next Gen is 37400 kg and the dimensions are 11.00 x 3.29 x 3.90. Furthermore, this 336 07B - Next Gen is equipped