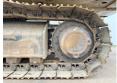

m 2020 has an engine power of 234 kW and counts 6909 operational hours. The total weight of this Caterpillar 336 07B - Next Gen is 37400 kg and the dimensions are 11.00 x 3.29 x 3.90. Furthermore, this 336 07B - Next Gen is equipped

with Quick coupler,

Bluetooth, Parking Heater, Air Conditioning, Radio, Camera, Heated Seat, AdBlue, Extra hydraulic function, Hammer function, Central greasing. The Caterpillar Excavator also has a CE marking. Do you

want more information or do you want to try the Caterpillar 336 07B - Next

Gen at our yard? Please let us know.

## Maten / Gewichten

Weight: 37400

L\*W\*H: 11.00 x 3.29 x 3.90

#### **Motor informatie**

Engine brand: Caterpillar Engine model: C9.3B Cylinders: 6

Turbo

Capacity in kW: 234

## Banden / Rupsen

















































Sprocket % 20
Chain % 40
Plate % 30
Plate width: 70 cm

## **Opties**

Quick coupler

Bluetooth

Parking Heater

Air Conditioning

Radio

Camera

**Heated Seat** 

AdBlue

Extra hydraulic function

Hammer function

Central greasing