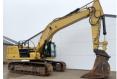

# Caterpillar 336 07B - Next Gen

### **Algemeen**

Description

Type 336 07B - Next Gen Location Veldhoven, Netherlands

Certificaat CE

Chassis nummer CAT00336PWFF10020

Available at Boss Machinery! This Caterpillar 336 07B - Next Gen Excavator from 2020 has an

Excavator from 2020 has an engine power of 234 kW and counts 6909 operational hours. The total weight of this Caterpillar 336 07B - Next Gen is 37400 kg and the dimensions are 11.00 x 3.29 x 3.90. Furthermore, this 336 07B - Next Gen is equipped