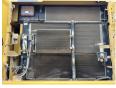

### **Algemeen**

Description

Type 336 07B - Next Gen Location Veldhoven, Netherlands

Certificaat CE

Chassis nummer CAT00336PWFF10020

Available at Boss Machinery! This Caterpillar 336 07B - Next Gen Excavator from 2020 has an

Excavator from 2020 has an engine power of 234 kW and counts 6909 operational hours. The total weight of this Caterpillar 336 07B - Next Gen is 37400 kg and the dimensions are 11.00 x 3.29 x 3.90. Furthermore, this 336 07B - Next Gen is equipped