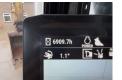

### € 129.000excl.

Year 2020 Reference number BM006449 Hours 6.909

Excavator from 2020 has an engine power of 234 kW and counts 6909 operational hours. The total weight of this Caterpillar 336 07B - Next Gen is 37400 kg and the dimensions are 11.00 x 3.29 x 3.90. Furthermore, this 336 07B - Next Gen is equipped