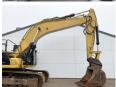

# Caterpillar 336 07B - Next Gen

### **Algemeen**

Description

Type 336 07B - Next Gen Location Veldhoven, Netherlands

Certificaat CE

Chassis nummer CAT00336PWFF10020

Available at Boss Machinery! This Caterpillar 336 07B - Next Gen Excavator from 2020 has an

Excavator from 2020 has an engine power of 234 kW and counts 6909 operational hours. The total weight of this Caterpillar 336 07B - Next Gen is 37400 kg and the dimensions are 11.00 x 3.29 x 3.90. Furthermore, this 336 07B - Next Gen is equipped