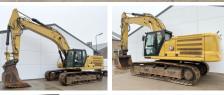

### **Algemeen**

Description

Type 336 07B - Next Gen Location Veldhoven, Netherlands

Certificaat CE

Chassis nummer CAT00336PWFF10020

Available at Boss Machinery! This Caterpillar 336 07B - Next Gen Excavator from 2020 has an

Excavator from 2020 has an engine power of 234 kW and counts 6909 operational hours. The total weight of this Caterpillar 336 07B - Next Gen is 37400 kg and the dimensions are 11.00 x 3.29 x 3.90. Furthermore, this 336 07B - Next Gen is equipped