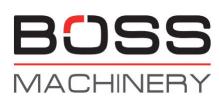

#### Algemeen

Type Location Certificaat Chassis nummer

Description

2020 BM006450 7.280

336 07B - Next Gen Veldhoven, Netherlands CE CAT00336KWFF10021 Available at Boss Machinery! This Caterpillar 336 07B - Next Gen Excavator from 2020 has an engine power of 234 kW and counts 7280 operational hours. The total weight of this Caterpillar 336 07B -Next Gen is 37400 kg and the dimensions are 11.15 x 3.30 x 3.92. Furthermore, this 336 07B - Next Gen is equipped with AdBlue, Heated Seat, Quick coupler, Bluetooth, Parking Heater, Air Conditioning, Radio, Camera, Extra hydraulic function, Hammer function, Central greasing. The Caterpillar Excavator also has a CE marking. Do you want more information or do you want to try the Caterpillar 336 07B - Next Gen at our yard? Please let us know.