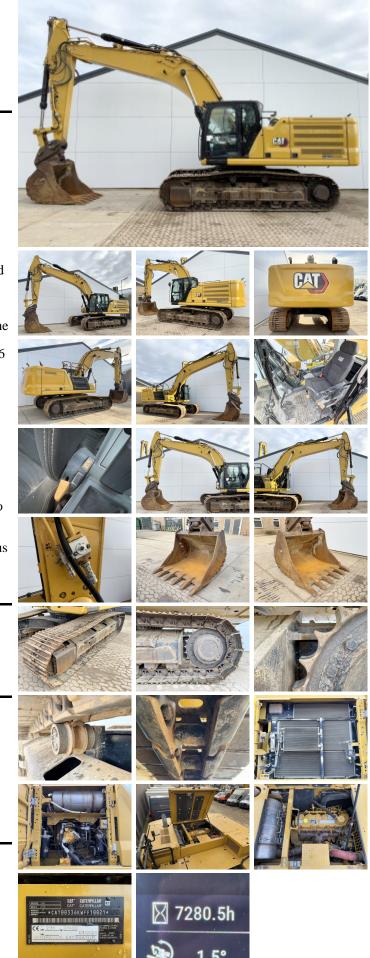

#### Algemeen

Type Location Certificaat Chassis nummer

Description

2020 BM006450 7.280

336 07B - Next Gen Veldhoven, Netherlands CE CAT00336KWFF10021 Available at Boss Machinery! This Caterpillar 336 07B - Next Gen Excavator from 2020 has an engine power of 234 kW and counts 7280 operational hours. The total weight of this Caterpillar 336 07B -Next Gen is 37400 kg and the dimensions are 11.15 x 3.30 x 3.92. Furthermore, this 336 07B - Next Gen is equipped with AdBlue, Heated Seat, Quick coupler, Bluetooth, Parking Heater, Air Conditioning, Radio, Camera, Extra hydraulic function, Hammer function, Central greasing. The Caterpillar Excavator also has a CE marking. Do you want more information or do you want to try the Caterpillar 336 07B - Next Gen at our yard? Please let us know.

# Maten / Gewichten

| L*W*H:  | 11.15 x 3.30 x 3.92 |
|---------|---------------------|
| Weight: | 37400               |

### **Motor informatie**

Engine brand: Engine model: Cylinders: Turbo Capacity in kW: Caterpillar C9.3B

# **Banden / Rupsen**

Sprocket % Chain %

40 70

6

234

| Plate %      | 40    |
|--------------|-------|
| Plate width: | 70 cm |

#### Opties

AdBlue Heated Seat Quick coupler Bluetooth Parking Heater Air Conditioning Radio Camera Extra hydraulic function Hammer function Central greasing