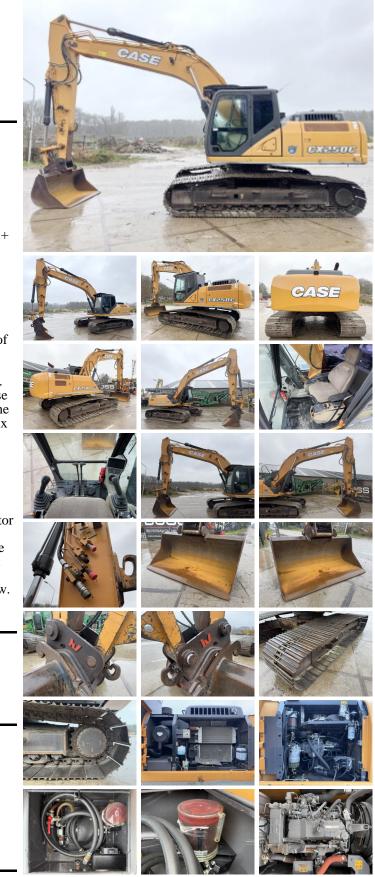

#### Algemeen

Type Location Dutch vehicle

Overig

Certificaat

Description

CX250C Veldhoven, Netherlands

Hammer Lines - Ouick Coupler - Dutch Machine -Automatic Greasing - Rear + Side Camera - CE + EPA -

AC CE + EPAAvailable at Boss Machinery! This Case CX250C Excavator from 2013 has an engine power of 132 kW and counts 14593 operational hours. Always worked in The Netherlands. The total weight of this Case CX250C is 26600 kg and the dimensions are 9.92 x 3.50 x 3.39. Furthermore, this CX250C is equipped with Air Conditioning, Quick coupler, Camera, Radio, Extra hydraulic function, Hammer function, Central greasing. The Case Excavator also has a CE + EPA marking. Do you want more information or do you want to try the Case CX250C at our yard? Please let us know.

#### Maten / Gewichten

L\*W\*H: Weight:

9.92 x 3.50 x 3.39 26600

#### Motor informatie

Engine brand: Engine model: Cylinders: Turbo Capacity in kW: Isuzu AL-4HK1X

### **Banden / Rupsen**

4

132

| Sprocket %   | 40    |
|--------------|-------|
| Chain %      | 60    |
| Plate width: | 90 cm |

### Opties

Air Conditioning Quick coupler Camera Radio Extra hydraulic function Hammer function Central greasing