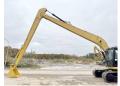

320D3 GC is 19800 kg and the dimensions are 13.15 x Description

2.81 x 2.94. Furthermore, this 320D3 GC is equipped with Air Conditioning. Do you want more information or do

you want to try the

Caterpillar 320D3 GC at our yard? Please let us know.

19800 Weight: Stick Length 6.40m Boom Length 9.15m

L\*W\*H: 13.15 x 2.81 x 2.94