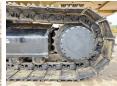

## **Banden / Rupsen**

Plate % 100 Sprocket % 100 Chain % 100 Plate width: 60 cm