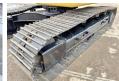

## **Banden / Rupsen**

Plate % 100 Sprocket % 100 Chain % 100 Plate width: 60 cm