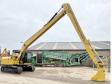

#### Algemeen

320D3 GC Type

Location Veldhoven, Netherlands

NON CE

Available at Boss

Machinery! This Caterpillar 320D3 GC Excavator from 2024 has an engine power of

92 kW and counts 5 operational hours. The total weight of this Caterpillar

320D3 GC is 19800 kg and the dimensions are 13.15 x Description

2.81 x 2.94. Furthermore, this 320D3 GC is equipped with Air Conditioning. Do you want more information or do

you want to try the

Caterpillar 320D3 GC at our yard? Please let us know.

19800 Weight: Stick Length 6.40m Boom Length 9.15m

L\*W\*H: 13.15 x 2.81 x 2.94