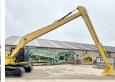

320D3 GC is 19800 kg and the dimensions are 13.15 x Description

2.81 x 2.94. Furthermore, this 320D3 GC is equipped with Air Conditioning. Do you want more information or do

you want to try the

Caterpillar 320D3 GC at our yard? Please let us know.

19800 Weight: Stick Length 6.40m Boom Length 9.15m

L\*W\*H: 13.15 x 2.81 x 2.94