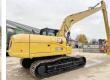

#### Algemeen

320D3 GC Type

Location Veldhoven, Netherlands

NON CE

Available at Boss

Machinery! This Caterpillar 320D3 GC Excavator from 2024 has an engine power of

92 kW and counts 5 operational hours. The total weight of this Caterpillar

320D3 GC is 19800 kg and the dimensions are 13.15 x Description

2.81 x 2.94. Furthermore, this 320D3 GC is equipped with Air Conditioning. Do you want more information or do

you want to try the

Caterpillar 320D3 GC at our yard? Please let us know.

19800 Weight: Stick Length 6.40m Boom Length 9.15m

L\*W\*H: 13.15 x 2.81 x 2.94