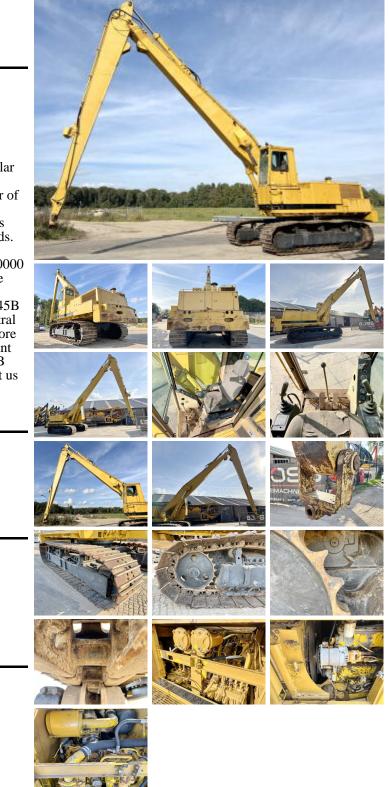

# Caterpillar Caterpillar 245B LR

Year Reference number 1991 BM005259

### Algemeen

Type Location Dutch vehicle

Description

245B LR Veldhoven, Netherlands

Available at Boss Machinery! This Caterpillar 245B LR Excavator from 1991 has an engine power of 242 kW and counts 0 operational hours. Always worked in The Netherlands. The total weight of this Caterpillar 245B LR is 80000 kg and the dimensions are Transport: 15.90 x 4.18 x 4.00. Furthermore, this 245B LR is equipped with Central greasing. Do you want more information or do you want to try the Caterpillar 245B LR at our yard? Please let us know.