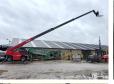

#### **Algemeen**

Description

Type RTH5.25 SMART S-D/C Location Veldhoven, Netherlands

 $\begin{array}{lll} Dutch \ vehicle & \\ Certificaat & CE + EPA \\ Chassis \ nummer & 00000810 \end{array}$ 

Available at Boss Machinery! This Magni RTH5.25 SMART S-D/C Telescopic handlers from 2016 has an engine power of 100 kW and counts 11371 operational hours. Always worked in The Netherlands. The total weight of this Magni RTH5.25 SMART S-D/C is 17950 kg and the dimensions are 8.68 x 2.50 x 3.15 Eurthermore, this

3.15. Furthermore, this RTH5.25 SMART S-D/C is equipped with AdBlue, Quick coupler, Extra hydraulic function. The Magni Telescopic handlers also has a CE + EPA marking. Do you want more information or do you want to try the Magni RTH5.25 SMART S-D/C at our yard? Please let us know.