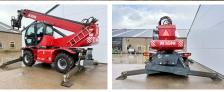

#### **Algemeen**

Description

Type RTH5.25 SMART S-D/C Location Veldhoven, Netherlands

 $\begin{array}{lll} Dutch \ vehicle & \\ Certificaat & CE + EPA \\ Chassis \ nummer & 00000810 \end{array}$ 

Available at Boss Machinery! This Magni RTH5.25 SMART S-D/C Telescopic handlers from 2016 has an engine power of 100 kW and counts 11371 operational hours. Always worked in The Netherlands. The total weight of this Magni RTH5.25 SMART S-D/C is 17950 kg and the dimensions are 8.68 x 2.50 x 3.15 Eurthermore, this

3.15. Furthermore, this RTH5.25 SMART S-D/C is equipped with AdBlue, Quick coupler, Extra hydraulic function. The Magni Telescopic handlers also has a CE + EPA marking. Do you want more information or do you want to try the Magni RTH5.25 SMART S-D/C at our yard? Please let us know.