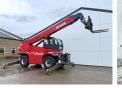

#### **Algemeen**

Description

Type RTH5.25 SMART S-D/C Location Veldhoven, Netherlands

 $\begin{array}{lll} Dutch \ vehicle & \\ Certificaat & CE + EPA \\ Chassis \ nummer & 00000810 \end{array}$ 

Available at Boss Machinery! This Magni RTH5.25 SMART S-D/C Telescopic handlers from 2016 has an engine power of 100 kW and counts 11371 operational hours. Always worked in The Netherlands. The total weight of this Magni RTH5.25 SMART S-D/C is 17950 kg and the dimensions are 8.68 x 2.50 x 3.15 Eurthermore, this

3.15. Furthermore, this RTH5.25 SMART S-D/C is equipped with AdBlue, Quick coupler, Extra hydraulic function. The Magni Telescopic handlers also has a CE + EPA marking. Do you want more information or do you want to try the Magni RTH5.25 SMART S-D/C at our yard? Please let us know.