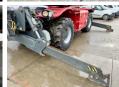

#### **Algemeen**

Description

Type RTH5.25 SMART S-D/C Location Veldhoven, Netherlands

 $\begin{array}{lll} Dutch \ vehicle & \\ Certificaat & CE + EPA \\ Chassis \ nummer & 00000810 \end{array}$ 

Available at Boss Machinery! This Magni RTH5.25 SMART S-D/C Telescopic handlers from 2016 has an engine power of 100 kW and counts 11371 operational hours. Always worked in The Netherlands. The total weight of this Magni RTH5.25 SMART S-D/C is 17950 kg and the dimensions are 8.68 x 2.50 x 3.15 Eurthermore, this

## Maten / Gewichten

Maximum load capacity 5000 kg

L\*W\*H: 8.68 x 2.50 x 3.15

Weight: 17950