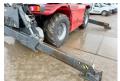

#### **Algemeen**

Description

Type RTH5.25 SMART S-D/C Location Veldhoven, Netherlands

 $\begin{array}{lll} Dutch \ vehicle & \\ Certificaat & CE + EPA \\ Chassis \ nummer & 00000810 \end{array}$ 

Available at Boss Machinery! This Magni RTH5.25 SMART S-D/C Telescopic handlers from 2016 has an engine power of 100 kW and counts 11371 operational hours. Always worked in The Netherlands. The total weight of this Magni RTH5.25 SMART S-D/C is 17950 kg and the dimensions are 8.68 x 2.50 x 3.15 Eurthermore, this

3.15. Furthermore, this RTH5.25 SMART S-D/C is equipped with AdBlue, Quick coupler, Extra hydraulic function. The Magni Telescopic handlers also has a CE + EPA marking. Do you want more information or do you want to try the Magni RTH5.25 SMART S-D/C at our yard? Please let us know.

## Maten / Gewichten

Maximum load capacity 5000 kg

L\*W\*H: 8.68 x 2.50 x 3.15

Weight: 17950