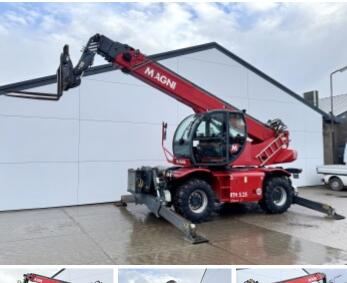

#### **Algemeen**

Description

Type RTH5.25 SMART S-D/C Location Veldhoven, Netherlands

 $\begin{array}{lll} Dutch \ vehicle & \\ Certificaat & CE + EPA \\ Chassis \ nummer & 00000810 \end{array}$ 

Available at Boss Machinery! This Magni RTH5.25 SMART S-D/C Telescopic handlers from 2016 has an engine power of 100 kW and counts 11371 operational hours. Always worked in The Netherlands. The total weight of this Magni RTH5.25 SMART S-D/C is 17950 kg and the dimensions are 8.68 x 2.50 x 3.15 Eurthermore, this

3.15. Furthermore, this RTH5.25 SMART S-D/C is equipped with AdBlue, Quick coupler, Extra hydraulic function. The Magni Telescopic handlers also has a CE + EPA marking. Do you want more information or do you want to try the Magni RTH5.25 SMART S-D/C at our yard? Please let us know.