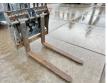

#### **Algemeen**

Description

Type RTH5.25 SMART S-D/C Location Veldhoven, Netherlands

 $\begin{array}{lll} Dutch \ vehicle & \\ Certificaat & CE + EPA \\ Chassis \ nummer & 00000810 \end{array}$ 

Available at Boss Machinery! This Magni RTH5.25 SMART S-D/C Telescopic handlers from 2016 has an engine power of 100 kW and counts 11371 operational hours. Always worked in The Netherlands. The total weight of this Magni RTH5.25 SMART S-D/C is 17950 kg and the dimensions are 8.68 x 2.50 x 3.15 Eurthermore, this

# **Opties**

AdBlue Quick coupler Extra hydraulic function