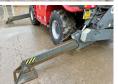

#### **Algemeen**

Description

Type RTH5.25 SMART S-D/C Location Veldhoven, Netherlands

 $\begin{array}{lll} Dutch \ vehicle & \\ Certificaat & CE + EPA \\ Chassis \ nummer & 00000810 \end{array}$ 

Available at Boss Machinery! This Magni RTH5.25 SMART S-D/C Telescopic handlers from 2016 has an engine power of 100 kW and counts 11371 operational hours. Always worked in The Netherlands. The total weight of this Magni RTH5.25 SMART S-D/C is 17950 kg and the dimensions are 8.68 x 2.50 x 3.15 Eurthermore, this

## Maten / Gewichten

Maximum load capacity 5000 kg

L\*W\*H: 8.68 x 2.50 x 3.15

Weight: 17950