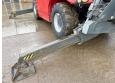

#### **Algemeen**

Description

Type RTH5.25 SMART S-D/C Location Veldhoven, Netherlands

 $\begin{array}{lll} Dutch \ vehicle & \\ Certificaat & CE + EPA \\ Chassis \ nummer & 00000810 \end{array}$ 

Available at Boss Machinery! This Magni RTH5.25 SMART S-D/C Telescopic handlers from 2016 has an engine power of 100 kW and counts 11371 operational hours. Always worked in The Netherlands. The total weight of this Magni RTH5.25 SMART S-D/C is 17950 kg and the dimensions are 8.68 x 2.50 x 3.15 Eurthermore, this

3.15. Furthermore, this RTH5.25 SMART S-D/C is equipped with AdBlue, Quick coupler, Extra hydraulic function. The Magni Telescopic handlers also has a CE + EPA marking. Do you want more information or do you want to try the Magni RTH5.25 SMART S-D/C at our yard? Please let us know.