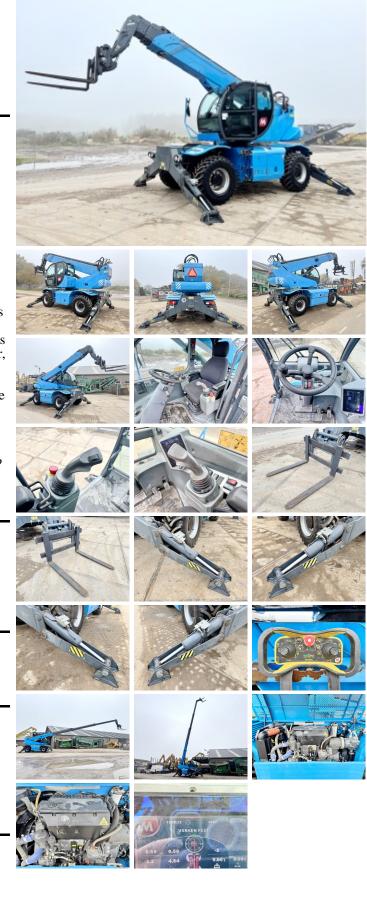

#### Algemeen

Type Location Certificaat

Description

RTH5.21 Veldhoven, Netherlands CE Available at Boss Machinery! This Magni RTH5.21 Telescopic handlers from 2014 has an engine power of 95 kW and counts 4707 operational hours. The total weight of this Magni RTH5.21 is 16500 kg and the dimensions are 6.75 x 2.60 x 3.28. Furthermore, this RTH5.21 is equipped with Quick coupler, Air Conditioning, AdBlue, Radio, Air Suspension Seat, Extra hydraulic function. The Magni Telescopic handlers also has a CE marking. Do you want more information or do you want to try the Magni RTH5.21 at our yard? Please let us know.