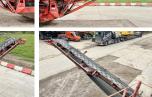

e 663T

Location Veldhoven, Netherlands

Dutch vehicle

Certificaat CE

Chassis nummer FKT560688

Available at Boss Machinery! This Terex Finlay 663T Screener from 2006 has an engine power of kW and counts 4449 operational hours. Always worked in The Netherlands. The total weight of this Terex Finlay 663T is 18000 kg and

Description

Finlay 663T is 18000 kg
the dimensions are -.

Furthermore, this 663T is equipped with Backup alarm. The Terex Finlay Screener also has a CE marking. Do you want more information or do you want to try the Terex Finlay 663T at our yard? Please let us know.

#### Maten / Gewichten

Weight: 18000

#### **Motor informatie**

Engine brand: Deutz Cylinders: 4

Turbo

## Banden / Rupsen

Sprocket % 50 Plate % 50 Chain % 50

### **Opties**

Backup alarm