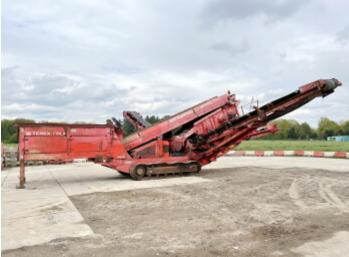

#### **Algemeen**

Type 663T

Location Veldhoven, Netherlands

Dutch vehicle

Certificaat CE

Chassis nummer FKT560688

Available at Boss Machinery! This Terex Finlay 663T Screener from 2006 has an engine power of kW and counts 4449 operational hours. Always worked in The Netherlands. The total weight of this Terex Finlay 663T is 18000 kg and

Description

Finlay 663T is 18000 kg
the dimensions are -.

Furthermore, this 663T is equipped with Backup alarm. The Terex Finlay Screener also has a CE marking. Do you want more information or do you want to try the Terex Finlay 663T at our yard? Please let us know.