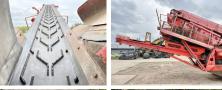

#### **Algemeen**

Type 663T

Location Veldhoven, Netherlands

Dutch vehicle

Certificaat CE

Chassis nummer FKT560688

Available at Boss Machinery! This Terex Finlay 663T Screener from 2006 has an engine power of kW and counts 4449 operational hours. Always worked in The Netherlands. The total weight of this Terex Finlay 663T is 18000 kg and

Description

Finlay 663T is 18000 kg
the dimensions are -.

Furthermore, this 663T is equipped with Backup alarm. The Terex Finlay Screener also has a CE marking. Do you want more information or do you want to try the Terex Finlay 663T at our yard? Please let us know.