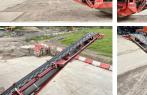

#### **Algemeen**

Type 663T

Location Veldhoven, Netherlands

Dutch vehicle

Certificaat CE

Chassis nummer FKT560688

Available at Boss Machinery! This Terex Finlay 663T Screener from 2006 has an engine power of kW and counts 4449 operational hours. Always worked in The Netherlands. The total weight of this Terex Finlay 663T is 18000 kg and

Description

Finlay 663T is 18000 kg
the dimensions are -.

Furthermore, this 663T is equipped with Backup alarm. The Terex Finlay Screener also has a CE marking. Do you want more information or do you want to try the Terex Finlay 663T at our yard? Please let us know.