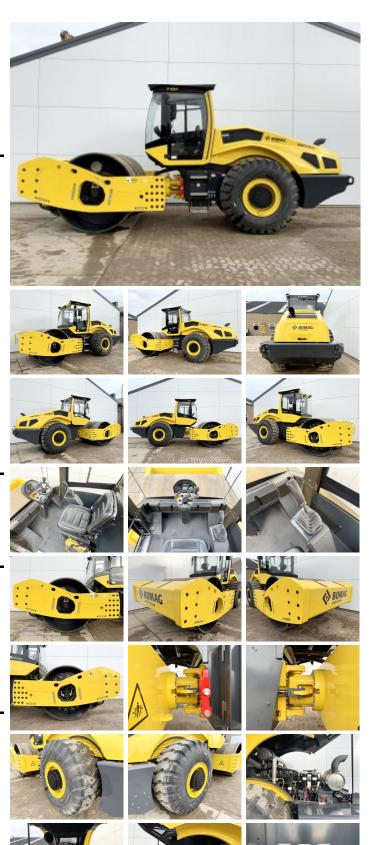

#### Algemeen

Description

Type BW226D-5CL

Location Veldhoven, Netherlands

Available at Boss Machinery! This Bomag BW226D-5CL Roller from 2024 has an engine power of 154 kW and counts 16 operational hours. The total weight of this Bomag BW226D-5CL is 25280 kg and the dimensions are 6.73 x

and the dimensions are 6.73 x 2.51 x 2.13. Furthermore, this BW226D-5CL is equipped with . Do you want more information or do you want to try the Bomag BW226D-5CL at our yard? Please let

us know.

#### Maten / Gewichten

Weight: 25280

L\*W\*H: 6.73 x 2.51 x 2.13

#### **Motor informatie**

Engine brand: Cummins
Engine model: GM2670

Cylinders: 6

Turbo

Capacity in kW: 154