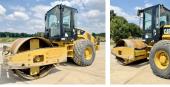

#### Algemeen

Description

Type **CS56** 

Location Veldhoven, Netherlands

Certificaat

CAT0C56KFCS00965 Chassis nummer

Available at Boss

Machinery! This Caterpillar CS56 Roller from 2012 has an engine power of 116 kW an engine power of 116 kW and counts 12856 operational hours. The total weight of this Caterpillar CS56 is 12355 kg and the dimensions are 5.90 x 2.30 x 3.10.