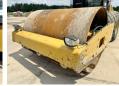

#### Algemeen

Description

Type **CS56** 

Location Veldhoven, Netherlands

Certificaat

CAT0C56KFCS00965 Chassis nummer

Available at Boss

Machinery! This Caterpillar CS56 Roller from 2012 has an engine power of 116 kW an engine power of 116 kW and counts 12856 operational hours. The total weight of this Caterpillar CS56 is 12355 kg and the dimensions are 5.90 x 2.30 x 3.10.