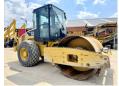

# **Caterpillar CS56**

#### Algemeen

Description

Type **CS56** 

Location Veldhoven, Netherlands

Certificaat

CAT0C56KFCS00965 Chassis nummer

Available at Boss

Machinery! This Caterpillar CS56 Roller from 2012 has an engine power of 116 kW an engine power of 116 kW and counts 12856 operational hours. The total weight of this Caterpillar CS56 is 12355 kg and the dimensions are 5.90 x 2.30 x 3.10.