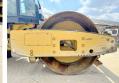

#### Algemeen

Description

Type **CS56** 

Location Veldhoven, Netherlands

Certificaat

CAT0C56KFCS00965 Chassis nummer

Available at Boss

Machinery! This Caterpillar CS56 Roller from 2012 has an engine power of 116 kW an engine power of 116 kW and counts 12856 operational hours. The total weight of this Caterpillar CS56 is 12355 kg and the dimensions are 5.90 x 2.30 x 3.10.