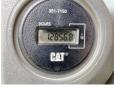

#### Algemeen

Description

Type **CS56** 

Location Veldhoven, Netherlands

Certificaat

CAT0C56KFCS00965 Chassis nummer

Available at Boss

Machinery! This Caterpillar CS56 Roller from 2012 has an engine power of 116 kW an engine power of 116 kW and counts 12856 operational hours. The total weight of this Caterpillar CS56 is 12355 kg and the dimensions are 5.90 x 2.30 x 3.10.