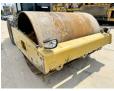

#### Algemeen

Description

Type **CS56** 

Location Veldhoven, Netherlands

Certificaat

CAT0C56KFCS00965 Chassis nummer

Available at Boss

Machinery! This Caterpillar CS56 Roller from 2012 has an engine power of 116 kW an engine power of 116 kW and counts 12856 operational hours. The total weight of this Caterpillar CS56 is 12355 kg and the dimensions are 5.90 x 2.30 x 3.10.