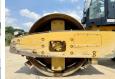

#### Algemeen

Description

Type **CS56** 

Location Veldhoven, Netherlands

Certificaat

CAT0C56KFCS00965 Chassis nummer

Available at Boss

Machinery! This Caterpillar CS56 Roller from 2012 has an engine power of 116 kW an engine power of 116 kW and counts 12856 operational hours. The total weight of this Caterpillar CS56 is 12355 kg and the dimensions are 5.90 x 2.30 x 3.10.

# Maten / Gewichten

Weight: 12355

L\*W\*H: 5.90 x 2.30 x 3.10