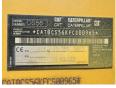

#### Algemeen

Description

Type **CS56** 

Location Veldhoven, Netherlands

Certificaat

CAT0C56KFCS00965 Chassis nummer

Available at Boss

Machinery! This Caterpillar CS56 Roller from 2012 has an engine power of 116 kW an engine power of 116 kW and counts 12856 operational hours. The total weight of this Caterpillar CS56 is 12355 kg and the dimensions are 5.90 x 2.30 x 3.10.