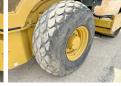

ion Veldhoven, Netherlands

Certificaat

CAT0C56KFCS00965 Chassis nummer

Available at Boss

Machinery! This Caterpillar CS56 Roller from 2012 has an engine power of 116 kW an engine power of 116 kW and counts 12856 operational hours. The total weight of this Caterpillar CS56 is 12355 kg and the dimensions are 5.90 x 2.30 x 3.10.

Furthermore, this CS56 is equipped with Radio. The Caterpillar Roller also has a CE marking. Do you want more information or do you want to try the Caterpillar CS56 at our yard? Please let

us know.

# Maten / Gewichten

Weight: 12355

L\*W\*H: 5.90 x 2.30 x 3.10

#### **Motor informatie**

Caterpillar Engine brand: Engine model: C6.6 Cylinders:

Turbo

Capacity in kW: 116

# **Banden / Rupsen**

40% 40% 23.1-26

## **Opties**

Radio