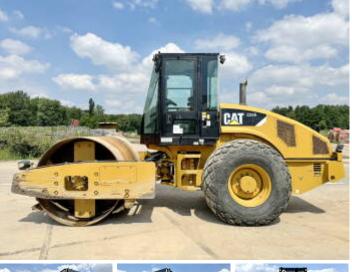

# **Caterpillar CS56**

#### Algemeen

Description

Type **CS56** 

Location Veldhoven, Netherlands

Certificaat

CAT0C56KFCS00965 Chassis nummer

Available at Boss

Machinery! This Caterpillar CS56 Roller from 2012 has an engine power of 116 kW an engine power of 116 kW and counts 12856 operational hours. The total weight of this Caterpillar CS56 is 12355 kg and the dimensions are 5.90 x 2.30 x 3.10.

Furthermore, this CS56 is equipped with Radio. The Caterpillar Roller also has a CE marking. Do you want more information or do you want to try the Caterpillar CS56 at our yard? Please let

us know.