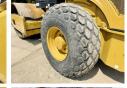

ation Veldhoven, Netherlands

Certificaat

CAT0C56KFCS00965 Chassis nummer

Available at Boss

Machinery! This Caterpillar CS56 Roller from 2012 has an engine power of 116 kW an engine power of 116 kW and counts 12856 operational hours. The total weight of this Caterpillar CS56 is 12355 kg and the dimensions are 5.90 x 2.30 x 3.10.

Furthermore, this CS56 is equipped with Radio. The Caterpillar Roller also has a CE marking. Do you want more information or do you want to try the Caterpillar CS56 at our yard? Please let

us know.

# Maten / Gewichten

Weight: 12355

L\*W\*H: 5.90 x 2.30 x 3.10

#### **Motor informatie**

Caterpillar Engine brand: Engine model: C6.6 Cylinders:

Turbo

Capacity in kW: 116

# **Banden / Rupsen**

40% 40% 23.1-26

## **Opties**

Radio