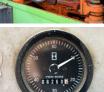

#### Hamm

# **Hamm HW90/12**



## € 12.500excl.

1992 Year Reference number BM005281 Hours 6.260

#### **Algemeen**

Type HW90B/12

Location Veldhoven, Netherlands

Dutch vehicle

Available at Boss Machinery! This Hamm HW90B/12 Roller from 1992 has an engine power of - kW and counts 6260 operational hours. Always worked in The Netherlands. The total weight of this Hamm HW90B/12 is

Description 12100 kg and the dimensions are 4.95 x 2.05 x 3.25. Furthermore, this HW90B/12 is equipped with . Do you want more information or do

you want to try the Hamm HW90B/12 at our yard? Please let us know.

#### Maten / Gewichten

Weight: 12100

L\*W\*H: 4.95 x 2.05 x 3.25

## **Motor informatie**

Engine brand: Deutz Engine model: F3L 912 Cylinders:

# Banden / Rupsen