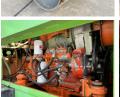

#### **Algemeen**

Type HW90B/12

Location Veldhoven, Netherlands

Dutch vehicle

Available at Boss Machinery! This Hamm HW90B/12 Roller from 1992 has an engine power of - kW and counts 6260 operational hours. Always worked in The Netherlands. The total weight of this Hamm HW90B/12 is

## **Motor informatie**

Engine brand: Deutz Engine model: F3L 912 Cylinders: