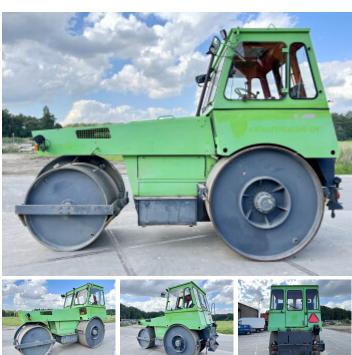

#### Hamm

# **Hamm HW90/12**

## € 12.500excl.

1992 Year Reference number BM005281 Hours 6.260

#### **Algemeen**

Type HW90B/12

Location Veldhoven, Netherlands

Dutch vehicle

Available at Boss Machinery! This Hamm HW90B/12 Roller from 1992 has an engine power of - kW and counts 6260 operational hours. Always worked in The Netherlands. The total weight of this Hamm HW90B/12 is

Description 12100 kg and the dimensions are 4.95 x 2.05 x 3.25. Furthermore, this HW90B/12 is equipped with . Do you want more information or do

you want to try the Hamm HW90B/12 at our yard? Please let us know.

#### Maten / Gewichten

Weight: 12100

L\*W\*H: 4.95 x 2.05 x 3.25