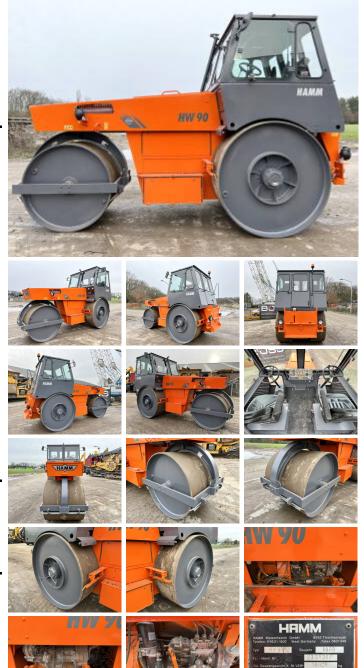

# € 17.500excl.

1989 Year

Reference number BM004074 Hours

9.060

# Algemeen

Type HW90/12

Location Veldhoven, Netherlands

Dutch vehicle

Description

Chassis nummer 2331366

Available at Boss

Machinery! This Hamm HW90/12 Roller from 1989 has an engine power of - kW and counts 9060 operational hours. Always worked in The Netherlands. The total weight

of this Hamm HW90/12 is 12000 kg and the dimensions

are 4.95 x 2.05 x 3.25. Furthermore, this HW90/12 is equipped with . Do you want more information or do you want to try the Hamm HW90/12 at our yard? Please