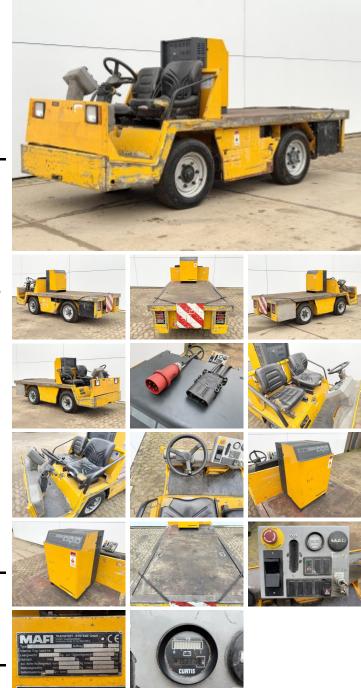

#### MTEP 200 /7 AC Electric Veldhoven, Netherlands Bagage vervoer CE 1101183 Available at Boss Machinery! This Mafi MTEP 200 /7 AC Electric Others from 2005 has an engine power of - kW and counts 15377 operational hours. The total weight of this Mafi MTEP 200 /7 AC Electric is 4210 kg and the dimensions are 3.55 x 1.29 x 1.28. Furthermore, this MTEP 200 /7 AC Electric is equipped with Tow Bar, Lashing Rings. The Mafi Others also has a CE marking. Do you want more information or do you want to try the Mafi MTEP 200 /7 AC Electric at our yard? Please let us know.

## Maten / Gewichten

L\*W\*H: Weight: 3.55 x 1.29 x 1.28 4210

## **Technische informatie**

German Machine

Banden / Rupsen

60%60%60%60%

## **Opties**

Tow Bar Lashing Rings