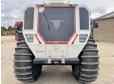

# Sherp N1200 4WD

### **Algemeen**

Description

Type N1200 4WD

Location Veldhoven, Netherlands

Available at Boss Machinery! This Sherp N1200 4WD Others from 2021 has an engine power of 41 kW and counts 193 operational hours. The total weight of this Sherp N1200 4WD is 2500 kg kg and the dimensions are 4.00 x 2.52 x

2.80. Furthermore, this N1200 4WD is equipped with Air Conditioning, Camera. Do you want more information or do you want to try the Sherp N1200 4WD at our yard? Please let us

know.