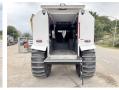

### **Algemeen**

Description

Type N1200 4WD

Location Veldhoven, Netherlands

Available at Boss Machinery! This Sherp N1200 4WD Others from 2021 has an engine power of 41 kW and counts 193 operational hours. The total weight of this Sherp N1200 4WD is 2500 kg kg and the dimensions are 4.00 x 2.52 x

2.80. Furthermore, this N1200 4WD is equipped with Air Conditioning, Camera. Do you want more information or do you want to try the Sherp N1200 4WD at our yard? Please let us

know.