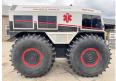

# Sherp N1200 4WD

### **Algemeen**

Description

Type N1200 4WD

Location Veldhoven, Netherlands

Available at Boss Machinery! This Sherp N1200 4WD Others from 2021 has an engine power of 41 kW and counts 193 operational hours. The total weight of this Sherp N1200 4WD is 2500 kg kg and the dimensions are 4.00 x 2.52 x

2.80. Furthermore, this N1200 4WD is equipped with Air Conditioning, Camera. Do you want more information or do you want to try the Sherp N1200 4WD at our yard? Please let us

know.