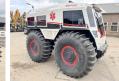

# Sherp N1200 4WD

### **Algemeen**

Description

Type N1200 4WD

Location Veldhoven, Netherlands

Available at Boss Machinery! This Sherp N1200 4WD Others from 2021 has an engine power of 41 kW and counts 193 operational hours. The total weight of this Sherp N1200 4WD is 2500 kg kg and the dimensions are 4.00 x 2.52 x

2.80. Furthermore, this N1200 4WD is equipped with Air Conditioning, Camera. Do you want more information or do you want to try the Sherp N1200 4WD at our yard? Please let us

know.