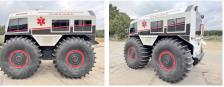

# Sherp N1200 4WD

### **Algemeen**

Description

Type N1200 4WD

Location Veldhoven, Netherlands

Available at Boss Machinery! This Sherp N1200 4WD Others from 2021 has an engine power of 41 kW and counts 193 operational hours. The total weight of this Sherp N1200 4WD is 2500 kg kg and the dimensions are 4.00 x 2.52 x

2.80. Furthermore, this N1200 4WD is equipped with Air Conditioning, Camera. Do you want more information or do you want to try the Sherp N1200 4WD at our yard? Please let us

know.