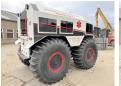

# Sherp N1200 4WD

### **Algemeen**

Description

Type N1200 4WD

Location Veldhoven, Netherlands

Available at Boss Machinery! This Sherp N1200 4WD Others from 2021 has an engine power of 41 kW and counts 193 operational hours. The total weight of this Sherp N1200 4WD is 2500 kg kg and the dimensions are 4.00 x 2.52 x

### Banden / Rupsen

 90%
 90%
 1800x600-25

 90%
 1800x600-25