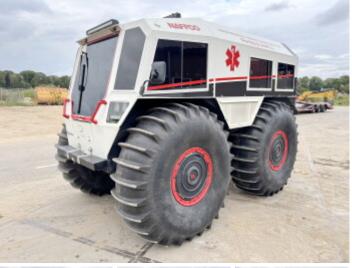

# Sherp N1200 4WD

### **Algemeen**

Description

Type N1200 4WD

Location Veldhoven, Netherlands

Available at Boss Machinery! This Sherp N1200 4WD Others from 2021 has an engine power of 41 kW and counts 193 operational hours. The total weight of this Sherp N1200 4WD is 2500 kg kg and the dimensions are 4.00 x 2.52 x

2.80. Furthermore, this N1200 4WD is equipped with Air Conditioning, Camera. Do you want more information or do you want to try the Sherp N1200 4WD at our yard? Please let us

know.

#### **Maten / Gewichten**

GVW 3700 kg
Maximum load capacity 1200 kg
Wheel base (cm) 212
Weight: 2500 kg

L\*W\*H: 4.00 x 2.52 x 2.80