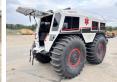

# Sherp N1200 4WD

### **Algemeen**

Description

Type N1200 4WD

Location Veldhoven, Netherlands

Available at Boss Machinery! This Sherp N1200 4WD Others from 2021 has an engine power of 41 kW and counts 193 operational hours. The total weight of this Sherp N1200 4WD is 2500 kg kg and the dimensions are 4.00 x 2.52 x

2.80. Furthermore, this N1200 4WD is equipped with Air Conditioning, Camera. Do you want more information or do you want to try the Sherp N1200 4WD at our yard? Please let us

know.