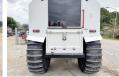

# Sherp N1200 4WD

### **Algemeen**

Description

Type N1200 4WD

Location Veldhoven, Netherlands

Available at Boss Machinery! This Sherp N1200 4WD Others from 2021 has an engine power of 41 kW and counts 193 operational hours. The total weight of this Sherp N1200 4WD is 2500 kg kg and the dimensions are 4.00 x 2.52 x