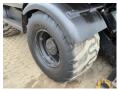

an engine power of 102 kW and counts 15345 operational hours. Always worked in The Netherlands. The total weight of this Caterpillar M313D - Tilt rotator is 15000 kg and the dimensions are 8.46 x 2.70 x

3.10. Furthermore, this M313D - Tilt rotator is equipped with Air Conditioning, Climate Control, Quick coupler, AdBlue, Extra hydraulic function, Hammer function, Central greasing. The Caterpillar Wheeled Excavator also has a CE + EPA marking. Do you want more information or do you want to try the Caterpillar M313D - Tilt rotator at our

yard? Please let us know.

## Maten / Gewichten

L\*W\*H: 8.46 x 2.70 x 3.10

Weight:

## **Technische informatie**

Drive configurations 4x4

### **Motor informatie**

Engine brand: Caterpillar C4.4 Engine model:





















































Cylinders: 4

Turbo

Capacity in kW: 102

# **Banden / Rupsen**

20% 20% 620/50B22.5 20% 20% 620/50B22.5

# **Opties**

Air Conditioning Climate Control Quick coupler AdBlue Extra hydraulic function Hammer function Central greasing