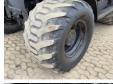

as an engine power of 102 kW and counts 15345 operational hours. Always worked in The Netherlands. The total weight of this Caterpillar M313D - Tilt rotator is 15000 kg and the dimensions are 8.46 x 2.70 x

3.10. Furthermore, this M313D - Tilt rotator is equipped with Air Conditioning, Climate Control, Quick coupler, AdBlue, Extra hydraulic function, Hammer function, Central greasing. The Caterpillar Wheeled Excavator also has a CE + EPA marking. Do you want more information or do you want to try the Caterpillar M313D - Tilt rotator at our

yard? Please let us know.

## Maten / Gewichten

L\*W\*H: 8.46 x 2.70 x 3.10

Weight:

## **Technische informatie**

Drive configurations 4x4

### **Motor informatie**

Engine brand: Caterpillar C4.4 Engine model:





















































Cylinders: 4

Turbo

Capacity in kW: 102

# **Banden / Rupsen**

20% 20% 620/50B22.5 20% 20% 620/50B22.5

# **Opties**

Air Conditioning Climate Control Quick coupler AdBlue Extra hydraulic function Hammer function Central greasing