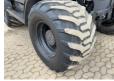

engine power of 102 kW and counts 15345 operational hours. Always worked in The Netherlands. The total weight of this Caterpillar M313D - Tilt rotator is 15000 kg and the dimensions are 8.46 x 2.70 x

3.10. Furthermore, this M313D - Tilt rotator is equipped with Air Conditioning, Climate Control, Quick coupler, AdBlue, Extra hydraulic function, Hammer function, Central greasing. The Caterpillar Wheeled Excavator also has a CE + EPA marking. Do you want more information or do you want to try the Caterpillar M313D - Tilt rotator at our

yard? Please let us know.

## Maten / Gewichten

L\*W\*H: 8.46 x 2.70 x 3.10

Weight:

## **Technische informatie**

Drive configurations 4x4

### **Motor informatie**

Engine brand: Caterpillar C4.4 Engine model:





















































Cylinders: 4

Turbo

Capacity in kW: 102

# **Banden / Rupsen**

20% 20% 620/50B22.5 20% 20% 620/50B22.5

# **Opties**

Air Conditioning Climate Control Quick coupler AdBlue Extra hydraulic function Hammer function Central greasing