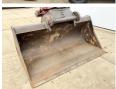

## Algemeen

Dutch vehicle

Description

Type M313D - Tilt rotator Location Veldhoven, Netherlands

Certificaat CE + EPA

Chassis nummer CATM313DPW3H05029

> Available at Boss Machinery! This Caterpillar M313D - Tilt rotator Wheeled Excavator from 2010 has an engine power of 102 kW and counts 15345 operational hours. Always worked in The Netherlands. The total weight of this Caterpillar M313D - Tilt rotator is 15000 kg and the dimensions are 8.46 x 2.70 x

# **Opties**

Air Conditioning Climate Control Quick coupler AdBlue Extra hydraulic function Hammer function Central greasing