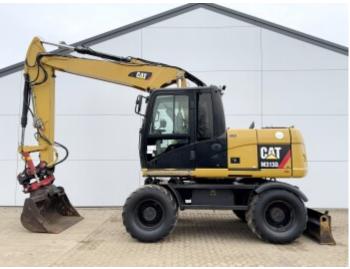

# Caterpillar M313D - Tilt rotator

## Algemeen

Dutch vehicle

Description

Type M313D - Tilt rotator Location Veldhoven, Netherlands

Certificaat CE + EPA

Chassis nummer CATM313DPW3H05029

> Available at Boss Machinery! This Caterpillar M313D - Tilt rotator Wheeled Excavator from 2010 has an engine power of 102 kW and counts 15345 operational hours. Always worked in The Netherlands. The total weight of this Caterpillar M313D - Tilt rotator is 15000 kg and the dimensions are 8.46 x 2.70 x

3.10. Furthermore, this M313D - Tilt rotator is equipped with Air Conditioning, Climate Control, Quick coupler, AdBlue, Extra hydraulic function, Hammer function, Central greasing. The Caterpillar Wheeled Excavator also has a CE + EPA marking. Do you want more information or do you want to try the Caterpillar M313D - Tilt rotator at our