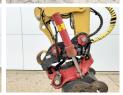

## Algemeen

Dutch vehicle

Description

Type M313D - Tilt rotator Location Veldhoven, Netherlands

Certificaat CE + EPA

Chassis nummer CATM313DPW3H05029

> Available at Boss Machinery! This Caterpillar M313D - Tilt rotator Wheeled Excavator from 2010 has an engine power of 102 kW and counts 15345 operational hours. Always worked in The Netherlands. The total weight of this Caterpillar M313D - Tilt rotator is 15000 kg and the dimensions are 8.46 x 2.70 x

# **Opties**

Air Conditioning Climate Control Quick coupler AdBlue Extra hydraulic function Hammer function Central greasing