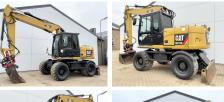

## Algemeen

Dutch vehicle

Description

Type M313D - Tilt rotator Location Veldhoven, Netherlands

Certificaat CE + EPA

Chassis nummer CATM313DPW3H05029

> Available at Boss Machinery! This Caterpillar M313D - Tilt rotator Wheeled Excavator from 2010 has an engine power of 102 kW and counts 15345 operational hours. Always worked in The Netherlands. The total weight of this Caterpillar M313D - Tilt rotator is 15000 kg and the dimensions are 8.46 x 2.70 x

3.10. Furthermore, this M313D - Tilt rotator is equipped with Air Conditioning, Climate Control, Quick coupler, AdBlue, Extra hydraulic function, Hammer function, Central greasing. The Caterpillar Wheeled Excavator also has a CE + EPA marking. Do you want more information or do you want to try the Caterpillar M313D - Tilt rotator at our