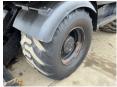

n engine power of 102 kW and counts 15345 operational hours. Always worked in The Netherlands. The total weight of this Caterpillar M313D - Tilt rotator is 15000 kg and the dimensions are 8.46 x 2.70 x

3.10. Furthermore, this M313D - Tilt rotator is equipped with Air Conditioning, Climate Control, Quick coupler, AdBlue, Extra hydraulic function, Hammer function, Central greasing. The Caterpillar Wheeled Excavator also has a CE + EPA marking. Do you want more information or do you want to try the Caterpillar M313D - Tilt rotator at our

yard? Please let us know.

## Maten / Gewichten

L\*W\*H: 8.46 x 2.70 x 3.10

Weight:

## **Technische informatie**

Drive configurations 4x4

### **Motor informatie**

Engine brand: Caterpillar C4.4 Engine model:





















































Cylinders: 4

Turbo

Capacity in kW: 102

# **Banden / Rupsen**

20% 20% 620/50B22.5 20% 20% 620/50B22.5

# **Opties**

Air Conditioning Climate Control Quick coupler AdBlue Extra hydraulic function Hammer function Central greasing