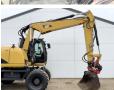

## Algemeen

Dutch vehicle

Description

Type M313D - Tilt rotator Location Veldhoven, Netherlands

Certificaat CE + EPA

Chassis nummer CATM313DPW3H05029

> Available at Boss Machinery! This Caterpillar M313D - Tilt rotator Wheeled Excavator from 2010 has an engine power of 102 kW and counts 15345 operational hours. Always worked in The Netherlands. The total weight of this Caterpillar M313D - Tilt rotator is 15000 kg and the dimensions are 8.46 x 2.70 x

3.10. Furthermore, this M313D - Tilt rotator is equipped with Air Conditioning, Climate Control, Quick coupler, AdBlue, Extra hydraulic function, Hammer function, Central greasing. The Caterpillar Wheeled Excavator also has a CE + EPA marking. Do you want more information or do you want to try the Caterpillar M313D - Tilt rotator at our