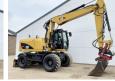

# Caterpillar M313D - Tilt rotator

## Algemeen

Dutch vehicle

Description

Type M313D - Tilt rotator Location Veldhoven, Netherlands

Certificaat CE + EPA

Chassis nummer CATM313DPW3H05029

> Available at Boss Machinery! This Caterpillar M313D - Tilt rotator Wheeled Excavator from 2010 has an engine power of 102 kW and counts 15345 operational hours. Always worked in The Netherlands. The total weight of this Caterpillar M313D - Tilt rotator is 15000 kg and the dimensions are 8.46 x 2.70 x