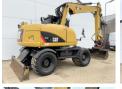

# Caterpillar M313D - Tilt rotator

## Algemeen

Dutch vehicle

Description

Type M313D - Tilt rotator Location Veldhoven, Netherlands

Certificaat CE + EPA

Chassis nummer CATM313DPW3H05029

> Available at Boss Machinery! This Caterpillar M313D - Tilt rotator Wheeled Excavator from 2010 has an engine power of 102 kW and counts 15345 operational hours. Always worked in The Netherlands. The total weight of this Caterpillar M313D - Tilt rotator is 15000 kg and the dimensions are 8.46 x 2.70 x