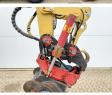

## Algemeen

Dutch vehicle

Description

Type M313D - Tilt rotator Location Veldhoven, Netherlands

Certificaat CE + EPA

Chassis nummer CATM313DPW3H05029

> Available at Boss Machinery! This Caterpillar M313D - Tilt rotator Wheeled Excavator from 2010 has an engine power of 102 kW and counts 15345 operational hours. Always worked in The Netherlands. The total weight of this Caterpillar M313D - Tilt rotator is 15000 kg and the dimensions are 8.46 x 2.70 x

# **Opties**

Air Conditioning Climate Control Quick coupler AdBlue Extra hydraulic function Hammer function Central greasing