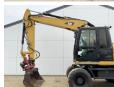

## Algemeen

Dutch vehicle

Description

Type M313D - Tilt rotator Location Veldhoven, Netherlands

Certificaat CE + EPA

Chassis nummer CATM313DPW3H05029

> Available at Boss Machinery! This Caterpillar M313D - Tilt rotator Wheeled Excavator from 2010 has an engine power of 102 kW and counts 15345 operational hours. Always worked in The Netherlands. The total weight of this Caterpillar M313D - Tilt rotator is 15000 kg and the dimensions are 8.46 x 2.70 x

3.10. Furthermore, this M313D - Tilt rotator is equipped with Air Conditioning, Climate Control, Quick coupler, AdBlue, Extra hydraulic function, Hammer function, Central greasing. The Caterpillar Wheeled Excavator also has a CE + EPA marking. Do you want more information or do you want to try the Caterpillar M313D - Tilt rotator at our