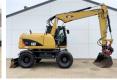

# Caterpillar M313D - Tilt rotator

## Algemeen

Dutch vehicle

Description

Type M313D - Tilt rotator Location Veldhoven, Netherlands

Certificaat CE + EPA

Chassis nummer CATM313DPW3H05029

> Available at Boss Machinery! This Caterpillar M313D - Tilt rotator Wheeled Excavator from 2010 has an engine power of 102 kW and counts 15345 operational hours. Always worked in The Netherlands. The total weight of this Caterpillar M313D - Tilt rotator is 15000 kg and the dimensions are 8.46 x 2.70 x