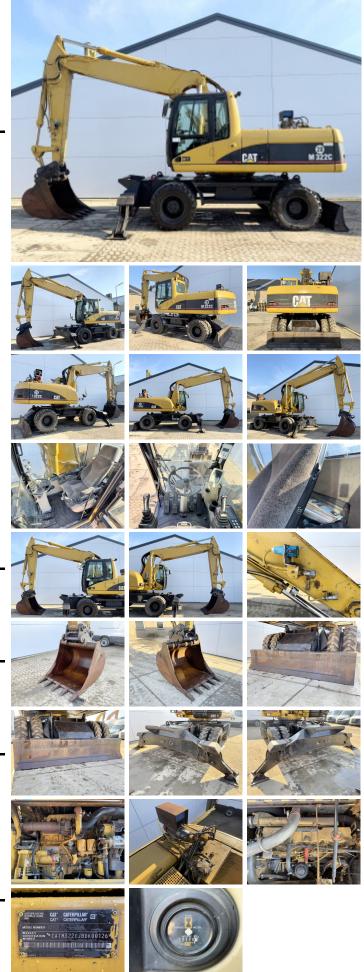

# Caterpillar Caterpillar M322C

#### Algemeen

Type Location Certificaat Chassis nummer

Description

M322C Veldhoven, Netherlands CE + EPACATM322CJBDK00126 Available at Boss Machinery! This Caterpillar M322C Wheeled Excavator from 2002 has an engine power of 130 kW and counts 10035 operational hours. The total weight of this Caterpillar M322C is 22300 kg and the dimensions are 9.30 x 2.71 x 3.30. Furthermore, this M322C is equipped with Quick coupler, Heated Seat, Air Conditioning, Extra hydraulic function, Hammer function. The Caterpillar Wheeled Excavator also has a CE + EPA marking. Do you want more information or do you want to try the Caterpillar M322C at our yard? Please let us know.

#### Maten / Gewichten

L\*W\*H: Weight: 9.30 x 2.71 x 3.30 22300

#### Motor informatie

Engine brand: Engine model: Cylinders: Turbo Capacity in kW:

Caterpillar 3056E 6 130

| 30% | 30% | 11.00-20 |
|-----|-----|----------|
| 30% | 30% | 11.00-20 |

### **Opties**

Quick coupler Heated Seat Air Conditioning Extra hydraulic function Hammer function