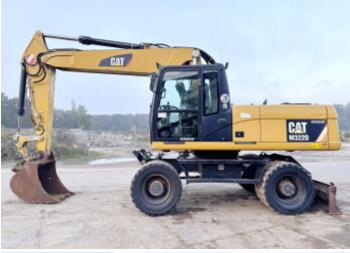

#### Algemeen

M322D Type

Location Veldhoven, Netherlands

Certificaat

CATM322DCP2T00152 Chassis nummer

Available at Boss

Machinery! This Caterpillar M322D Wheeled Excavator from 2014 has an engine power of 130 kW and counts 11392 operational hours. The

total weight of this Caterpillar M322D is 20500 kg and the dimensions are

9.20 x 2.74 x 3.17.

Furthermore, this M322D is equipped with Quick coupler, Description

Radio, Air Conditioning, Camera, Heated Seat, Extra hydraulic function, Hammer function, Central greasing. The Caterpillar Wheeled Excavator also has a CE marking. Do you want more information or do you want to try the Caterpillar M322D at our yard? Please let us