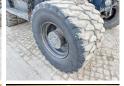

has an engine power of 130 kW and counts 11392 operational hours. The

total weight of this Caterpillar M322D is 20500 kg and the dimensions are

9.20 x 2.74 x 3.17.

Furthermore, this M322D is equipped with Quick coupler, Description

Radio, Air Conditioning, Camera, Heated Seat, Extra hydraulic function, Hammer function, Central greasing. The Caterpillar Wheeled Excavator also has a CE marking. Do you want more information or do you want to try the Caterpillar M322D at our yard? Please let us

know.

### Maten / Gewichten

L\*W\*H: 9.20 x 2.74 x 3.17

Weight: 20500

#### **Technische informatie**

German Machine Drive configurations 4x4

#### **Motor informatie**

Caterpillar Engine brand: Engine model: C6.6 Cylinders: 6

Turbo

Capacity in kW: 130

















































# Banden / Rupsen

40% 40% 40% 40% 315/80R22.5 40% 40% 40% 40% 315/80R22.5

## **Opties**

Quick coupler
Radio
Air Conditioning
Camera
Heated Seat
Extra hydraulic function
Hammer function

Central greasing