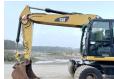

#### Algemeen

M322D Type

Location Veldhoven, Netherlands

Certificaat

CATM322DCP2T00152 Chassis nummer

Available at Boss

Machinery! This Caterpillar M322D Wheeled Excavator from 2014 has an engine power of 130 kW and counts 11392 operational hours. The

total weight of this Caterpillar M322D is 20500 kg and the dimensions are

9.20 x 2.74 x 3.17.

Furthermore, this M322D is equipped with Quick coupler, Description

Radio, Air Conditioning, Camera, Heated Seat, Extra hydraulic function, Hammer function, Central greasing. The Caterpillar Wheeled Excavator also has a CE marking. Do you want more information or do you want to try the Caterpillar M322D at our yard? Please let us