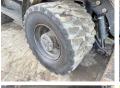

014 has an engine power of 130 kW and counts 11392 operational hours. The

total weight of this Caterpillar M322D is 20500 kg and the dimensions are

9.20 x 2.74 x 3.17.

Furthermore, this M322D is equipped with Quick coupler, Description

Radio, Air Conditioning, Camera, Heated Seat, Extra hydraulic function, Hammer function, Central greasing. The Caterpillar Wheeled Excavator also has a CE marking. Do you want more information or do you want to try the Caterpillar M322D at our yard? Please let us

know.

### Maten / Gewichten

L\*W\*H: 9.20 x 2.74 x 3.17

Weight: 20500

#### **Technische informatie**

German Machine Drive configurations 4x4

#### **Motor informatie**

Caterpillar Engine brand: Engine model: C6.6 Cylinders: 6

Turbo

Capacity in kW: 130

















































# Banden / Rupsen

40% 40% 40% 40% 315/80R22.5 40% 40% 40% 40% 315/80R22.5

## **Opties**

Quick coupler
Radio
Air Conditioning
Camera
Heated Seat
Extra hydraulic function
Hammer function

Central greasing