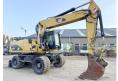

# Caterpillar M322D

2014 Year BM006322 Reference number 11.392 Hours

#### Algemeen

M322D Type

Location Veldhoven, Netherlands

Certificaat

CATM322DCP2T00152 Chassis nummer

Available at Boss

Machinery! This Caterpillar M322D Wheeled Excavator from 2014 has an engine power of 130 kW and counts 11392 operational hours. The