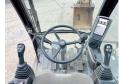

total weight of this Caterpillar M322D is 20500 kg and the dimensions are

9.20 x 2.74 x 3.17.

Furthermore, this M322D is equipped with Quick coupler, Description

Radio, Air Conditioning, Camera, Heated Seat, Extra hydraulic function, Hammer function, Central greasing. The Caterpillar Wheeled Excavator also has a CE marking. Do you want more information or do you want to try the Caterpillar M322D at our yard? Please let us

## **Opties**

Quick coupler
Radio
Air Conditioning
Camera
Heated Seat
Extra hydraulic function
Hammer function

Central greasing