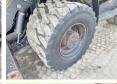

4 has an engine power of 130 kW and counts 11392 operational hours. The

total weight of this Caterpillar M322D is 20500 kg and the dimensions are

9.20 x 2.74 x 3.17.

Furthermore, this M322D is equipped with Quick coupler, Description

Radio, Air Conditioning, Camera, Heated Seat, Extra hydraulic function, Hammer function, Central greasing. The Caterpillar Wheeled Excavator also has a CE marking. Do you want more information or do you want to try the Caterpillar M322D at our yard? Please let us

know.

### Maten / Gewichten

L\*W\*H: 9.20 x 2.74 x 3.17

Weight: 20500

#### **Technische informatie**

German Machine Drive configurations 4x4

#### **Motor informatie**

Caterpillar Engine brand: Engine model: C6.6 Cylinders: 6

Turbo

Capacity in kW: 130

















































# Banden / Rupsen

40% 40% 40% 40% 315/80R22.5 40% 40% 40% 40% 315/80R22.5

## **Opties**

Quick coupler
Radio
Air Conditioning
Camera
Heated Seat
Extra hydraulic function
Hammer function

Central greasing