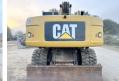

# Caterpillar M322D

2014 Year BM006322 Reference number 11.392 Hours

#### Algemeen

M322D Type

Location Veldhoven, Netherlands

Certificaat

CATM322DCP2T00152 Chassis nummer

Available at Boss

Machinery! This Caterpillar M322D Wheeled Excavator from 2014 has an engine power of 130 kW and counts 11392 operational hours. The