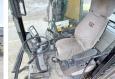

total weight of this Caterpillar M322D is 20500 kg and the dimensions are

9.20 x 2.74 x 3.17.

Furthermore, this M322D is equipped with Quick coupler, Description

Radio, Air Conditioning, Camera, Heated Seat, Extra hydraulic function, Hammer function, Central greasing. The Caterpillar Wheeled Excavator also has a CE marking. Do you want more information or do you want to try the Caterpillar M322D at our yard? Please let us

## **Opties**

Quick coupler
Radio
Air Conditioning
Camera
Heated Seat
Extra hydraulic function
Hammer function

Central greasing