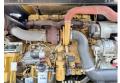

#### **Motor informatie**

Caterpillar Engine brand: Engine model: C6.6 Cylinders: 6

Turbo

Capacity in kW: 130