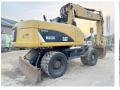

# Caterpillar M322D

2014 Year BM006322 Reference number 11.392 Hours

#### Algemeen

M322D Type

Location Veldhoven, Netherlands

Certificaat

CATM322DCP2T00152 Chassis nummer

Available at Boss

Machinery! This Caterpillar M322D Wheeled Excavator from 2014 has an engine power of 130 kW and counts 11392 operational hours. The