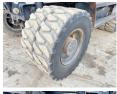

2014 has an engine power of 130 kW and counts 11392 operational hours. The

total weight of this Caterpillar M322D is 20500 kg and the dimensions are

9.20 x 2.74 x 3.17.

Furthermore, this M322D is equipped with Quick coupler, Description

Radio, Air Conditioning, Camera, Heated Seat, Extra hydraulic function, Hammer function, Central greasing. The Caterpillar Wheeled Excavator also has a CE marking. Do you want more information or do you want to try the Caterpillar M322D at our yard? Please let us

know.

### Maten / Gewichten

L\*W\*H: 9.20 x 2.74 x 3.17

Weight: 20500

#### **Technische informatie**

German Machine Drive configurations 4x4

#### **Motor informatie**

Caterpillar Engine brand: Engine model: C6.6 Cylinders: 6

Turbo

Capacity in kW: 130

















































# Banden / Rupsen

40% 40% 40% 40% 315/80R22.5 40% 40% 40% 40% 315/80R22.5

## **Opties**

Quick coupler
Radio
Air Conditioning
Camera
Heated Seat
Extra hydraulic function
Hammer function

Central greasing