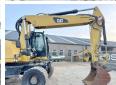

#### Algemeen

M322D Type

Location Veldhoven, Netherlands

Certificaat

CATM322DCP2T00152 Chassis nummer

Available at Boss

Machinery! This Caterpillar M322D Wheeled Excavator from 2014 has an engine power of 130 kW and counts 11392 operational hours. The

total weight of this Caterpillar M322D is 20500 kg and the dimensions are

9.20 x 2.74 x 3.17.

Furthermore, this M322D is equipped with Quick coupler, Description

Radio, Air Conditioning, Camera, Heated Seat, Extra hydraulic function, Hammer function, Central greasing. The Caterpillar Wheeled Excavator also has a CE marking. Do you want more information or do you want to try the Caterpillar M322D at our yard? Please let us