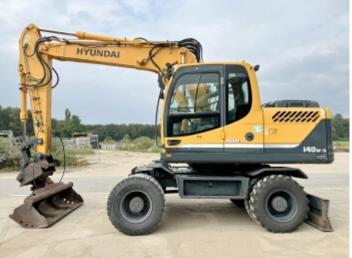

## **Algemeen**

Description

Type R140W-9

Location Veldhoven, Netherlands

Certificaat CE

Chassis nummer HHKHZ403HD0000584

Available at Boss

Machinery! This Hyundai R140W-9 Wheeled

Excavator from 2013 has an engine power of 99 kW and counts 9104 operational hours. The total weight of this Hyundai R140W-9 is 14180 kg and the dimensions are 8.20 x 2.55 x 3.20.

are 8.20 x 2.55 x 3.20. Furthermore, this R140W-9 is equipped with Radio,

Quick coupler, Bluetooth, Air Conditioning, Extra hydraulic function, Hammer function. The Hyundai Wheeled Excavator also has a CE marking. Do you want more information or do you want to try the Hyundai