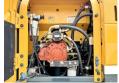

#### **Motor informatie**

Engine brand: Cummins
Engine model: QSB 6.7L

Cylinders: 4

Turbo

Capacity in kW: 99