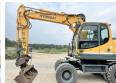

## **Algemeen**

Description

Type R140W-9

Location Veldhoven, Netherlands

Certificaat CE

Chassis nummer HHKHZ403HD0000584

Available at Boss

Machinery! This Hyundai R140W-9 Wheeled

Excavator from 2013 has an engine power of 99 kW and counts 9104 operational hours. The total weight of this Hyundai R140W-9 is 14180 kg and the dimensions are 8.20 x 2.55 x 3.20.

are 8.20 x 2.55 x 3.20. Furthermore, this R140W-9 is equipped with Radio,