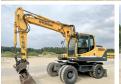

## **Algemeen**

Description

Type R140W-9

Location Veldhoven, Netherlands

Certificaat CE

Chassis nummer HHKHZ403HD0000584

Available at Boss

Machinery! This Hyundai R140W-9 Wheeled

Excavator from 2013 has an engine power of 99 kW and counts 9104 operational hours. The total weight of this Hyundai R140W-9 is 14180 kg and the dimensions are 8.20 x 2.55 x 3.20.

are 8.20 x 2.55 x 3.20. Furthermore, this R140W-9 is equipped with Radio,

Quick coupler, Bluetooth, Air Conditioning, Extra hydraulic function, Hammer function. The Hyundai Wheeled Excavator also has a CE marking. Do you want more information or do you want to try the Hyundai