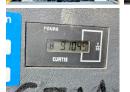

# Hyundai R140W-9

Year **2013** 

Reference number BM006133
Hours 9.104

Excavator from 2013 has an engine power of 99 kW and counts 9104 operational hours. The total weight of this Hyundai R140W-9 is 14180 kg and the dimensions are 8.20 x 2.55 x 3.20.

are 8.20 x 2.55 x 3.20. Furthermore, this R140W-9 is equipped with Radio,