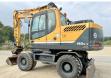

## **Algemeen**

Description

Type R140W-9

Location Veldhoven, Netherlands

Certificaat CE

Chassis nummer HHKHZ403HD0000584

Available at Boss

Machinery! This Hyundai R140W-9 Wheeled

Excavator from 2013 has an engine power of 99 kW and counts 9104 operational hours. The total weight of this Hyundai R140W-9 is 14180 kg and the dimensions are 8.20 x 2.55 x 3.20.

are 8.20 x 2.55 x 3.20. Furthermore, this R140W-9 is equipped with Radio,

Quick coupler, Bluetooth, Air Conditioning, Extra hydraulic function, Hammer function. The Hyundai Wheeled Excavator also has a CE marking. Do you want more information or do you want to try the Hyundai