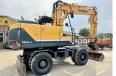

## **Algemeen**

Description

Type R140W-9

Location Veldhoven, Netherlands

Certificaat CE

Chassis nummer HHKHZ403HD0000584

Available at Boss

Machinery! This Hyundai R140W-9 Wheeled

Excavator from 2013 has an engine power of 99 kW and counts 9104 operational hours. The total weight of this Hyundai R140W-9 is 14180 kg and the dimensions are 8.20 x 2.55 x 3.20.

are 8.20 x 2.55 x 3.20. Furthermore, this R140W-9 is equipped with Radio,