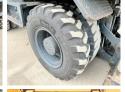

from 2013 has an engine power of 99 kW and counts 9104 operational hours. The total weight of this Hyundai R140W-9 is 14180 kg and the dimensions are 8.20 x 2.55 x 3.20.

are 8.20 x 2.55 x 3.20. Furthermore, this R140W-9 is equipped with Radio,

Quick coupler, Bluetooth, Air Conditioning, Extra hydraulic function, Hammer function. The Hyundai Wheeled Excavator also has a CE marking. Do you want more information or do you want to try the Hyundai

R140W-9 at our yard? Please let us know.

## Maten / Gewichten

L\*W\*H: 8.20 x 2.55 x 3.20

Weight: 14180

#### **Technische informatie**

German Machine

#### **Motor informatie**

Engine brand: Cummins
Engine model: QSB 6.7L

Cylinders: 4

Turbo

Capacity in kW: 99

## Banden / Rupsen

40% 40% 10.00-20

40% 40%

















































# **Opties**

Radio
Quick coupler
Bluetooth
Air Conditioning
Extra hydraulic function
Hammer function