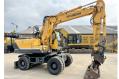

## **Algemeen**

Description

Type R140W-9

Location Veldhoven, Netherlands

Certificaat CE

Chassis nummer HHKHZ403HD0000584

Available at Boss

Machinery! This Hyundai R140W-9 Wheeled

Excavator from 2013 has an engine power of 99 kW and counts 9104 operational hours. The total weight of this Hyundai R140W-9 is 14180 kg and the dimensions are 8.20 x 2.55 x 3.20.

are 8.20 x 2.55 x 3.20. Furthermore, this R140W-9 is equipped with Radio,