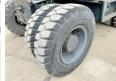

or from 2013 has an engine power of 99 kW and counts 9104 operational hours. The total weight of this Hyundai R140W-9 is 14180 kg and the dimensions are 8.20 x 2.55 x 3.20.

are 8.20 x 2.55 x 3.20. Furthermore, this R140W-9 is equipped with Radio,

Quick coupler, Bluetooth, Air Conditioning, Extra hydraulic function, Hammer function. The Hyundai Wheeled Excavator also has a CE marking. Do you want more information or do you want to try the Hyundai

R140W-9 at our yard? Please let us know.

## Maten / Gewichten

L\*W\*H: 8.20 x 2.55 x 3.20

Weight: 14180

#### **Technische informatie**

German Machine

#### **Motor informatie**

Engine brand: Cummins
Engine model: QSB 6.7L

Cylinders: 4

Turbo

Capacity in kW: 99

## Banden / Rupsen

40% 40% 10.00-20

40% 40%

















































# **Opties**

Radio
Quick coupler
Bluetooth
Air Conditioning
Extra hydraulic function
Hammer function