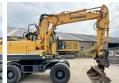

## **Algemeen**

Description

Type R140W-9

Location Veldhoven, Netherlands

Certificaat CE

Chassis nummer HHKHZ403HD0000584

Available at Boss

Machinery! This Hyundai R140W-9 Wheeled

Excavator from 2013 has an engine power of 99 kW and counts 9104 operational hours. The total weight of this Hyundai R140W-9 is 14180 kg and the dimensions are 8.20 x 2.55 x 3.20.

are 8.20 x 2.55 x 3.20. Furthermore, this R140W-9 is equipped with Radio,