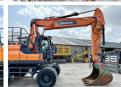

## Doosan DX190W-5

#### **Algemeen**

Type DX190W-5

Location Veldhoven, Netherlands

Certificaat Cl

Chassis nummer DHKCEWBDPG5001040

Available at Boss Machinery! This Doosan DX190W-5 Wheeled Excavator from 2016 has an engine power of 129 kW and counts 5257 operational hours. The total weight of this Doosan DX190W-5 is 21000 kg and the dimensions are 9.08 x 2.55 x 3.32.