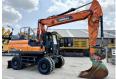

## Doosan DX190W-5

#### **Algemeen**

Type DX190W-5

Location Veldhoven, Netherlands

Certificaat Cl

Chassis nummer DHKCEWBDPG5001040

Available at Boss Machinery! This Doosan DX190W-5 Wheeled Excavator from 2016 has an engine power of 129 kW and counts 5257 operational hours. The total weight of this Doosan DX190W-5 is 21000 kg and the dimensions are 9.08 x 2.55 x 3.32.