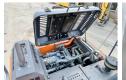

#### **Algemeen**

Type DX190W-5

Location Veldhoven, Netherlands

Certificaat Cl

Chassis nummer DHKCEWBDPG5001040

Available at Boss Machinery! This Doosan DX190W-5 Wheeled Excavator from 2016 has an engine power of 129 kW and counts 5257 operational hours. The total weight of this Doosan DX190W-5 is 21000 kg and the dimensions are 9.08 x 2.55 x 3.32.

Furthermore, this DX190W-5 is equipped with Heated Seat,

Beacon Padio Quick

Beacon, Radio, Quick coupler, MP Rotation Lines, Camera, HP Hammer Lines, Air Conditioning, Extra hydraulic function, Central greasing. The Doosan Wheeled Excavator also has a CE marking. Do you want more information or do you want to try the Doosan DX190W-5 at our yard?