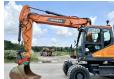

## Doosan DX190W-5

#### **Algemeen**

Type DX190W-5

Location Veldhoven, Netherlands

Certificaat Cl

Chassis nummer DHKCEWBDPG5001040

Available at Boss Machinery! This Doosan DX190W-5 Wheeled Excavator from 2016 has an engine power of 129 kW and counts 5257 operational hours. The total weight of this Doosan DX190W-5 is 21000 kg and the dimensions are 9.08 x 2.55 x 3.32.