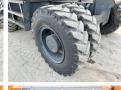

## Banden / Rupsen

| 60% | 60% | 60% | 60% | 10.00-20 |
|-----|-----|-----|-----|----------|
| 60% | 60% | 60% | 60% | 10.00-20 |