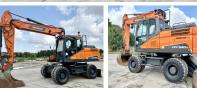

#### **Algemeen**

Type DX190W-5

Location Veldhoven, Netherlands

Certificaat Cl

Chassis nummer DHKCEWBDPG5001040

Available at Boss Machinery! This Doosan DX190W-5 Wheeled Excavator from 2016 has an engine power of 129 kW and counts 5257 operational hours. The total weight of this Doosan DX190W-5 is 21000 kg and the dimensions are 9.08 x 2.55 x 3.32.

Furthermore, this DX190W-5 is equipped with Heated Seat,

Beacon Padio Quick

Beacon, Radio, Quick coupler, MP Rotation Lines, Camera, HP Hammer Lines, Air Conditioning, Extra hydraulic function, Central greasing. The Doosan Wheeled Excavator also has a CE marking. Do you want more information or do you want to try the Doosan DX190W-5 at our yard?