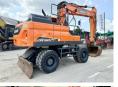

#### **Algemeen**

Type DX190W-5

Location Veldhoven, Netherlands

Certificaat Cl

Chassis nummer DHKCEWBDPG5001040

Available at Boss Machinery! This Doosan DX190W-5 Wheeled Excavator from 2016 has an engine power of 129 kW and counts 5257 operational hours. The total weight of this Doosan DX190W-5 is 21000 kg and the dimensions are 9.08 x 2.55 x 3.32.