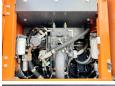

#### **Algemeen**

Type DX190W-5

Location Veldhoven, Netherlands

Certificaat Cl

Chassis nummer DHKCEWBDPG5001040

Available at Boss Machinery! This Doosan DX190W-5 Wheeled Excavator from 2016 has an engine power of 129 kW and counts 5257 operational hours. The total weight of this Doosan DX190W-5 is 21000 kg and the dimensions are 9.08 x 2.55 x 3.32.

#### **Motor informatie**

Engine brand: Doosan
Engine model: DL06P
Cylinders: 6

Turbo

Capacity in kW: 129