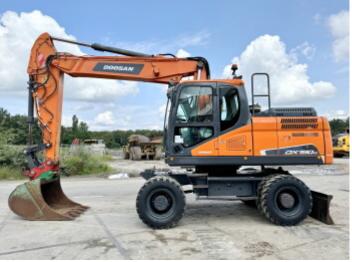

#### **Algemeen**

Type DX190W-5

Location Veldhoven, Netherlands

Certificaat Cl

Chassis nummer DHKCEWBDPG5001040

Available at Boss Machinery! This Doosan DX190W-5 Wheeled Excavator from 2016 has an engine power of 129 kW and counts 5257 operational hours. The total weight of this Doosan DX190W-5 is 21000 kg and the dimensions are 9.08 x 2.55 x 3.32.

Furthermore, this DX190W-5 is equipped with Heated Seat,

Beacon Padio Quick

Beacon, Radio, Quick coupler, MP Rotation Lines, Camera, HP Hammer Lines, Air Conditioning, Extra hydraulic function, Central greasing. The Doosan Wheeled Excavator also has a CE marking. Do you want more information or do you want to try the Doosan DX190W-5 at our yard?