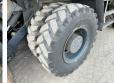

## Banden / Rupsen

| 60% | 60% | 60% | 60% | 10.00-20 |
|-----|-----|-----|-----|----------|
| 60% | 60% | 60% | 60% | 10.00-20 |