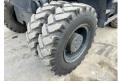

## Banden / Rupsen

| 60% | 60% | 60% | 60% | 10.00-20 |
|-----|-----|-----|-----|----------|
| 60% | 60% | 60% | 60% | 10.00-20 |