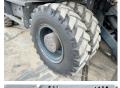

## Banden / Rupsen

| 60% | 60% | 60% | 60% | 10.00-20 |
|-----|-----|-----|-----|----------|
| 60% | 60% | 60% | 60% | 10.00-20 |