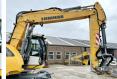

# Liebherr A918 EW Litronic 3588hr

### **Algemeen**

Overig

Description

Type A918 EW Litronic - Likufix Location Veldhoven, Netherlands First owner

blade width 275cm refeuling system incl pump tilt hydraulic function rotation function - SW adapter 48 Likufix - stick

length 265cm

 $\begin{array}{ccc} \text{Certificaat} & \text{CE} + \text{EPA} \\ \text{Chassis nummer} & 110425 \end{array}$ 

Available at Boss
Machinery! This Liebherr
A918 EW Litronic - Likufix
Wheeled Excavator from
2019 has an engine power of
120 kW and counts 3588
operational hours. Bought
from the first owner. The
total weight of this Liebherr
A918 EW Litronic - Likufix
is 18000 kg and the

is 18000 kg and the dimensions are 8.65 x 2.75 x 3.35. Furthermore, this A918 EW Litronic - Likufix is

EW Litronic - Likufix is equipped with Backup alarm, Quick coupler, AdBlue, Camera, Air Conditioning, Radio, Extra hydraulic function, Hammer function, Central greasing. The Liebherr Wheeled Excavator also has a CE + EPA marking. Do you want more information or do you want to try the Liebherr A918 EW