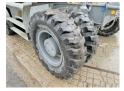

avator from
2019 has an engine power of
120 kW and counts 3588
operational hours. Bought
from the first owner. The
total weight of this Liebherr
A918 EW Litronic - Likufix
is 18000 kg and the

is 18000 kg and the dimensions are 8.65 x 2.75 x 3.35. Furthermore, this A918 EW Litronic - Likufix is

EW Litronic - Likufix is equipped with Backup alarm, Quick coupler, AdBlue, Camera, Air Conditioning, Radio, Extra hydraulic function, Hammer function, Central greasing. The Liebherr Wheeled Excavator also has a CE + EPA marking. Do you want more information or do you want to try the Liebherr A918 EW

Litronic - Likufix at our yard? Please let us know.

#### Maten / Gewichten

L\*W\*H: 8.65 x 2.75 x 3.35

Weight: 1800

#### **Technische informatie**

German Machine



















































# **Motor informatie**

Engine brand: FPT (FIAT POWER TRAIN)

4x4

Engine model: F4HFE413G

Cylinders:

Turbo

Capacity in kW: 120

# Banden / Rupsen

 60%
 60%
 60%
 60%
 10.00-20

 60%
 60%
 60%
 60%
 10.00-20

# **Opties**

Backup alarm

Quick coupler

AdBlue

Camera

Air Conditioning

Radio

Extra hydraulic function

Hammer function

Central greasing