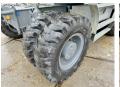

ed Excavator from
2019 has an engine power of
120 kW and counts 3588
operational hours. Bought
from the first owner. The
total weight of this Liebherr
A918 EW Litronic - Likufix
is 18000 kg and the

is 18000 kg and the dimensions are 8.65 x 2.75 x 3.35. Furthermore, this A918 EW Litronic - Likufix is

EW Litronic - Likufix is equipped with Backup alarm, Quick coupler, AdBlue, Camera, Air Conditioning, Radio, Extra hydraulic function, Hammer function, Central greasing. The Liebherr Wheeled Excavator also has a CE + EPA marking. Do you want more information or do you want to try the Liebherr A918 EW

Litronic - Likufix at our yard? Please let us know.

#### Maten / Gewichten

L\*W\*H: 8.65 x 2.75 x 3.35

Weight: 1800

#### **Technische informatie**

German Machine



















































# **Motor informatie**

Engine brand: FPT (FIAT POWER TRAIN)

4x4

Engine model: F4HFE413G

Cylinders:

Turbo

Capacity in kW: 120

# Banden / Rupsen

 60%
 60%
 60%
 60%
 10.00-20

 60%
 60%
 60%
 60%
 10.00-20

# **Opties**

Backup alarm

Quick coupler

AdBlue

Camera

Air Conditioning

Radio

Extra hydraulic function

Hammer function

Central greasing