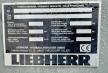

### **Algemeen**

Overig

Description

Type A918 EW Litronic - Likufix Location Veldhoven, Netherlands First owner

blade width 275cm refeuling system incl pump tilt hydraulic function rotation function - SW adapter 48 Likufix - stick

length 265cm

 $\begin{array}{ccc} \text{Certificaat} & \text{CE} + \text{EPA} \\ \text{Chassis nummer} & 110425 \end{array}$ 

Available at Boss
Machinery! This Liebherr
A918 EW Litronic - Likufix
Wheeled Excavator from
2019 has an engine power of
120 kW and counts 3588
operational hours. Bought
from the first owner. The
total weight of this Liebherr
A918 EW Litronic - Likufix
is 18000 kg and the