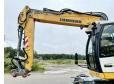

### **Algemeen**

Overig

Description

Type A918 EW Litronic - Likufix Location Veldhoven, Netherlands First owner

blade width 275cm refeuling system incl pump tilt hydraulic function rotation function - SW adapter 48 Likufix - stick

length 265cm

 $\begin{array}{ccc} \text{Certificaat} & \text{CE} + \text{EPA} \\ \text{Chassis nummer} & 110425 \end{array}$ 

Available at Boss
Machinery! This Liebherr
A918 EW Litronic - Likufix
Wheeled Excavator from
2019 has an engine power of
120 kW and counts 3588
operational hours. Bought
from the first owner. The
total weight of this Liebherr
A918 EW Litronic - Likufix
is 18000 kg and the