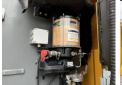

# **Motor informatie**

Engine brand: FPT (FIAT POWER TRAIN)

4x4

Engine model: F4HFE413G

Cylinders:

Turbo

Capacity in kW: 120