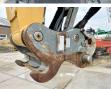

### **Algemeen**

Overig

Description

Type A918 EW Litronic - Likufix Location Veldhoven, Netherlands First owner

blade width 275cm refeuling system incl pump tilt hydraulic function rotation function - SW adapter 48 Likufix - stick

# **Opties**

Backup alarm

Quick coupler

AdBlue

Camera

Air Conditioning

Radio

Extra hydraulic function