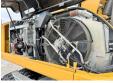

### **Algemeen**

Overig

Description

Type A918 EW Litronic - Likufix Location Veldhoven, Netherlands First owner

blade width 275cm refeuling system incl pump tilt hydraulic function rotation function - SW adapter 48 Likufix - stick

length 265cm

 $\begin{array}{ccc} \text{Certificaat} & \text{CE} + \text{EPA} \\ \text{Chassis nummer} & 110425 \end{array}$ 

Available at Boss
Machinery! This Liebherr
A918 EW Litronic - Likufix
Wheeled Excavator from
2019 has an engine power of
120 kW and counts 3588
operational hours. Bought
from the first owner. The
total weight of this Liebherr
A918 EW Litronic - Likufix
is 18000 kg and the

is 18000 kg and the dimensions are 8.65 x 2.75 x 3.35. Furthermore, this A918 EW Litronic - Likufix is

EW Litronic - Likufix is equipped with Backup alarm, Quick coupler, AdBlue, Camera, Air Conditioning, Radio, Extra hydraulic function, Hammer function, Central greasing. The Liebherr Wheeled Excavator also has a CE + EPA marking. Do you want more information or do you want to try the Liebherr A918 EW