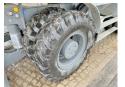

xcavator from
2019 has an engine power of
120 kW and counts 3588
operational hours. Bought
from the first owner. The
total weight of this Liebherr
A918 EW Litronic - Likufix
is 18000 kg and the

is 18000 kg and the dimensions are 8.65 x 2.75 x 3.35. Furthermore, this A918 EW Litronic - Likufix is

EW Litronic - Likufix is equipped with Backup alarm, Quick coupler, AdBlue, Camera, Air Conditioning, Radio, Extra hydraulic function, Hammer function, Central greasing. The Liebherr Wheeled Excavator also has a CE + EPA marking. Do you want more information or do you want to try the Liebherr A918 EW

Litronic - Likufix at our yard? Please let us know.

#### Maten / Gewichten

L\*W\*H: 8.65 x 2.75 x 3.35

Weight: 1800

#### **Technische informatie**

German Machine



















































# **Motor informatie**

Engine brand: FPT (FIAT POWER TRAIN)

4x4

Engine model: F4HFE413G

Cylinders:

Turbo

Capacity in kW: 120

# Banden / Rupsen

 60%
 60%
 60%
 60%
 10.00-20

 60%
 60%
 60%
 60%
 10.00-20

# **Opties**

Backup alarm

Quick coupler

AdBlue

Camera

Air Conditioning

Radio

Extra hydraulic function

Hammer function

Central greasing