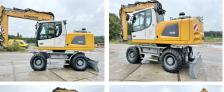

# Liebherr A918 EW Litronic 3588hr

### **Algemeen**

Overig

Description

Type A918 EW Litronic - Likufix Location Veldhoven, Netherlands First owner

blade width 275cm refeuling system incl pump tilt hydraulic function rotation function - SW adapter 48 Likufix - stick

length 265cm

 $\begin{array}{ccc} \text{Certificaat} & \text{CE} + \text{EPA} \\ \text{Chassis nummer} & 110425 \end{array}$ 

Available at Boss
Machinery! This Liebherr
A918 EW Litronic - Likufix
Wheeled Excavator from
2019 has an engine power of
120 kW and counts 3588
operational hours. Bought
from the first owner. The
total weight of this Liebherr
A918 EW Litronic - Likufix
is 18000 kg and the

is 18000 kg and the dimensions are 8.65 x 2.75 x 3.35. Furthermore, this A918 EW Litronic - Likufix is

EW Litronic - Likufix is equipped with Backup alarm, Quick coupler, AdBlue, Camera, Air Conditioning, Radio, Extra hydraulic function, Hammer function, Central greasing. The Liebherr Wheeled Excavator also has a CE + EPA marking. Do you want more information or do you want to try the Liebherr A918 EW