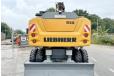

# Liebherr A918 EW Litronic 3588hr

### **Algemeen**

Overig

Description

Type A918 EW Litronic - Likufix Location Veldhoven, Netherlands First owner

blade width 275cm refeuling system incl pump tilt hydraulic function rotation function - SW adapter 48 Likufix - stick

length 265cm

 $\begin{array}{ccc} \text{Certificaat} & \text{CE} + \text{EPA} \\ \text{Chassis nummer} & 110425 \end{array}$ 

Available at Boss
Machinery! This Liebherr
A918 EW Litronic - Likufix
Wheeled Excavator from
2019 has an engine power of
120 kW and counts 3588
operational hours. Bought
from the first owner. The
total weight of this Liebherr
A918 EW Litronic - Likufix
is 18000 kg and the

is 18000 kg and the dimensions are 8.65 x 2.75 x 3.35. Furthermore, this A918 EW Litronic - Likufix is

EW Litronic - Likufix is equipped with Backup alarm, Quick coupler, AdBlue, Camera, Air Conditioning, Radio, Extra hydraulic function, Hammer function, Central greasing. The Liebherr Wheeled Excavator also has a CE + EPA marking. Do you want more information or do you want to try the Liebherr A918 EW