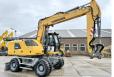

### **Algemeen**

Overig

Description

Type A918 EW Litronic - Likufix Location Veldhoven, Netherlands First owner

blade width 275cm refeuling system incl pump tilt hydraulic function rotation function - SW adapter 48 Likufix - stick

length 265cm

 $\begin{array}{ccc} \text{Certificaat} & \text{CE} + \text{EPA} \\ \text{Chassis nummer} & 110425 \end{array}$ 

Available at Boss
Machinery! This Liebherr
A918 EW Litronic - Likufix
Wheeled Excavator from
2019 has an engine power of
120 kW and counts 3588
operational hours. Bought
from the first owner. The
total weight of this Liebherr
A918 EW Litronic - Likufix
is 18000 kg and the