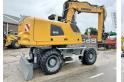

# Liebherr A918 EW Litronic 3588hr

### **Algemeen**

Overig

Description

Type A918 EW Litronic - Likufix Location Veldhoven, Netherlands First owner

blade width 275cm refeuling system incl pump tilt hydraulic function rotation function - SW adapter 48 Likufix - stick

length 265cm

 $\begin{array}{ccc} \text{Certificaat} & \text{CE} + \text{EPA} \\ \text{Chassis nummer} & 110425 \end{array}$ 

Available at Boss
Machinery! This Liebherr
A918 EW Litronic - Likufix
Wheeled Excavator from
2019 has an engine power of
120 kW and counts 3588
operational hours. Bought
from the first owner. The
total weight of this Liebherr
A918 EW Litronic - Likufix
is 18000 kg and the

is 18000 kg and the dimensions are 8.65 x 2.75 x 3.35. Furthermore, this A918 EW Litronic - Likufix is

EW Litronic - Likufix is equipped with Backup alarm, Quick coupler, AdBlue, Camera, Air Conditioning, Radio, Extra hydraulic function, Hammer function, Central greasing. The Liebherr Wheeled Excavator also has a CE + EPA marking. Do you want more information or do you want to try the Liebherr A918 EW