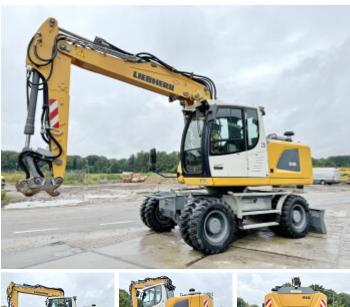

# Liebherr A918 EW Litronic 3588hr

### **Algemeen**

Overig

Description

Type A918 EW Litronic - Likufix Location Veldhoven, Netherlands First owner

blade width 275cm refeuling system incl pump tilt hydraulic function rotation function - SW adapter 48 Likufix - stick

length 265cm

 $\begin{array}{ccc} \text{Certificaat} & \text{CE} + \text{EPA} \\ \text{Chassis nummer} & 110425 \end{array}$ 

Available at Boss
Machinery! This Liebherr
A918 EW Litronic - Likufix
Wheeled Excavator from
2019 has an engine power of
120 kW and counts 3588
operational hours. Bought
from the first owner. The
total weight of this Liebherr
A918 EW Litronic - Likufix
is 18000 kg and the

is 18000 kg and the dimensions are 8.65 x 2.75 x 3.35. Furthermore, this A918 EW Litronic - Likufix is

EW Litronic - Likufix is equipped with Backup alarm, Quick coupler, AdBlue, Camera, Air Conditioning, Radio, Extra hydraulic function, Hammer function, Central greasing. The Liebherr Wheeled Excavator also has a CE + EPA marking. Do you want more information or do you want to try the Liebherr A918 EW