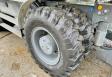

Excavator from
2019 has an engine power of
120 kW and counts 3588
operational hours. Bought
from the first owner. The
total weight of this Liebherr
A918 EW Litronic - Likufix
is 18000 kg and the

is 18000 kg and the dimensions are 8.65 x 2.75 x 3.35. Furthermore, this A918 EW Litronic - Likufix is

EW Litronic - Likufix is equipped with Backup alarm, Quick coupler, AdBlue, Camera, Air Conditioning, Radio, Extra hydraulic function, Hammer function, Central greasing. The Liebherr Wheeled Excavator also has a CE + EPA marking. Do you want more information or do you want to try the Liebherr A918 EW

Litronic - Likufix at our yard? Please let us know.

#### Maten / Gewichten

L\*W\*H: 8.65 x 2.75 x 3.35

Weight: 1800

#### **Technische informatie**

German Machine



















































# **Motor informatie**

Engine brand: FPT (FIAT POWER TRAIN)

4x4

Engine model: F4HFE413G

Cylinders:

Turbo

Capacity in kW: 120

# Banden / Rupsen

 60%
 60%
 60%
 60%
 10.00-20

 60%
 60%
 60%
 60%
 10.00-20

# **Opties**

Backup alarm

Quick coupler

AdBlue

Camera

Air Conditioning

Radio

Extra hydraulic function

Hammer function

Central greasing