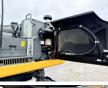

### **Algemeen**

Overig

Description

Type A918 EW Litronic - Likufix Location Veldhoven, Netherlands First owner

blade width 275cm refeuling system incl pump tilt hydraulic function rotation function - SW adapter 48 Likufix - stick

length 265cm

 $\begin{array}{ccc} \text{Certificaat} & \text{CE} + \text{EPA} \\ \text{Chassis nummer} & 110425 \end{array}$ 

Available at Boss
Machinery! This Liebherr
A918 EW Litronic - Likufix
Wheeled Excavator from
2019 has an engine power of
120 kW and counts 3588
operational hours. Bought
from the first owner. The
total weight of this Liebherr
A918 EW Litronic - Likufix
is 18000 kg and the