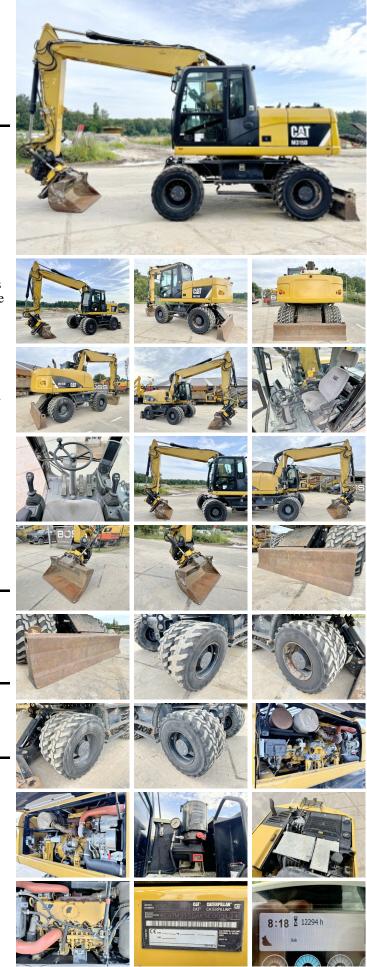

#### Algemeen

Type Location Certificaat Chassis nummer

Description

M315D Veldhoven, Netherlands CE CAT315DPK5E00519 Available at Boss Machinery! This Caterpillar M315D Wheeled Excavator from 2014 has an engine power of 108 kW and counts 12293 operational hours. The total weight of this Caterpillar M315D is 15900 kg and the dimensions are 8.50 x 2.62 x 3.23. Furthermore, this M315D is equipped with HP Hammer Lines, Radio, Quick coupler, Camera, Air Conditioning, Heated Cab, Extra hydraulic function, Hammer function, Central greasing. The Caterpillar Wheeled Excavator also has a CE marking. Do you want more information or do you want to try the Caterpillar M315D at our yard? Please let us know.

### Maten / Gewichten

L\*W\*H: Weight:

8.50 x 2.62 x 3.23 15900

#### **Motor informatie**

Engine brand: Engine model: Cylinders: Turbo Capacity in kW: Caterpillar C4.4 4

4

## Banden / Rupsen

| 40% | 40% | 40% | 40% | 315/80R22.5 |
|-----|-----|-----|-----|-------------|
| 40% | 40% | 40% | 40% | 315/80R22.5 |

# **Opties**

HP Hammer Lines Radio Quick coupler Camera Air Conditioning Heated Cab Extra hydraulic function Hammer function Central greasing