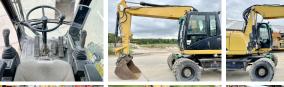

#### Algemeen

Type M315D

Location Veldhoven, Netherlands

Certificaat

CATM315DVJ5B00525 Chassis nummer

Available at Boss

Machinery! This Caterpillar M315D Wheeled Excavator from 2013 has an engine power of 117 kW and counts 14364 operational hours. The

total weight of this Caterpillar M315D is 18000 kg and the dimensions are

8.50 x 2.65 x 3.15.

Furthermore, this M315D is equipped with Heated Cab, Description

Air Conditioning, Beacon, Camera, Quick coupler, Extra hydraulic function, Hammer function. The Caterpillar Wheeled Excavator also has a CE marking. Do you want more information or do you want to try the Caterpillar M315D at our yard? Please let us

## **Opties**

Heated Cab
Air Conditioning
Beacon
Camera
Quick coupler
Extra hydraulic function
Hammer function