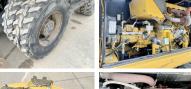

#### Motor informatie

Caterpillar Engine brand: Engine model: C4.4 Cylinders:

Turbo

Capacity in kW: 117