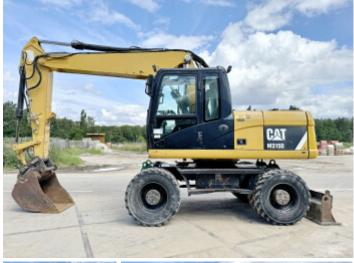

#### Algemeen

Type M315D

Location Veldhoven, Netherlands

Certificaat

CATM315DVJ5B00525 Chassis nummer

Available at Boss

Machinery! This Caterpillar M315D Wheeled Excavator from 2013 has an engine power of 117 kW and counts 14364 operational hours. The

total weight of this Caterpillar M315D is 18000 kg and the dimensions are

8.50 x 2.65 x 3.15.

Furthermore, this M315D is equipped with Heated Cab, Description

Air Conditioning, Beacon, Camera, Quick coupler, Extra hydraulic function, Hammer function. The Caterpillar Wheeled Excavator also has a CE marking. Do you want more information or do you want to try the Caterpillar M315D at our yard? Please let us