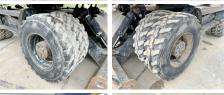

### **Banden / Rupsen**

 50%
 60%
 50%
 50%
 315/80R22.5

 50%
 40%
 50%
 50%
 315/80R22.5