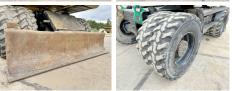

### **Banden / Rupsen**

 50%
 60%
 50%
 50%
 315/80R22.5

 50%
 40%
 50%
 50%
 315/80R22.5