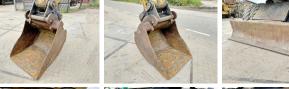

#### Algemeen

Type M315D

Location Veldhoven, Netherlands

Certificaat

CATM315DVJ5B00525 Chassis nummer

Available at Boss

Machinery! This Caterpillar M315D Wheeled Excavator from 2013 has an engine power of 117 kW and counts 14364 operational hours. The

total weight of this Caterpillar M315D is 18000 kg and the dimensions are

8.50 x 2.65 x 3.15.

Furthermore, this M315D is equipped with Heated Cab, Description

Air Conditioning, Beacon, Camera, Quick coupler, Extra hydraulic function, Hammer function. The Caterpillar Wheeled Excavator also has a CE marking. Do you want more information or do you want to try the Caterpillar M315D at our yard? Please let us