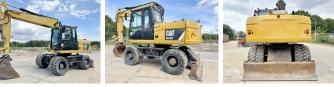

#### Algemeen

Type M315D

Location Veldhoven, Netherlands

Certificaat

CATM315DVJ5B00525 Chassis nummer

Available at Boss

Machinery! This Caterpillar M315D Wheeled Excavator from 2013 has an engine power of 117 kW and counts 14364 operational hours. The

total weight of this Caterpillar M315D is 18000 kg and the dimensions are

8.50 x 2.65 x 3.15.

Furthermore, this M315D is equipped with Heated Cab, Description

Air Conditioning, Beacon, Camera, Quick coupler, Extra hydraulic function, Hammer function. The Caterpillar Wheeled Excavator also has a CE marking. Do you want more information or do you want to try the Caterpillar M315D at our yard? Please let us