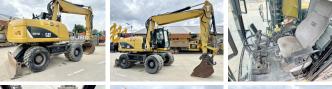

#### Algemeen

Type M315D

Location Veldhoven, Netherlands

Certificaat

CATM315DVJ5B00525 Chassis nummer

Available at Boss

Machinery! This Caterpillar M315D Wheeled Excavator from 2013 has an engine power of 117 kW and counts 14364 operational hours. The

total weight of this Caterpillar M315D is 18000 kg and the dimensions are

8.50 x 2.65 x 3.15.

Furthermore, this M315D is equipped with Heated Cab, Description

Air Conditioning, Beacon, Camera, Quick coupler, Extra hydraulic function, Hammer function. The Caterpillar Wheeled Excavator also has a CE marking. Do you want more information or do you want to try the Caterpillar M315D at our yard? Please let us