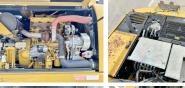

#### Motor informatie

Caterpillar Engine brand: Engine model: C4.4 Cylinders:

Turbo

Capacity in kW: 117