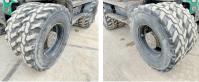

### **Banden / Rupsen**

 50%
 60%
 50%
 50%
 315/80R22.5

 50%
 40%
 50%
 50%
 315/80R22.5