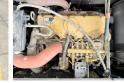

#### Motor informatie

Caterpillar Engine brand: Engine model: C4.4 Cylinders:

Turbo

Capacity in kW: 117