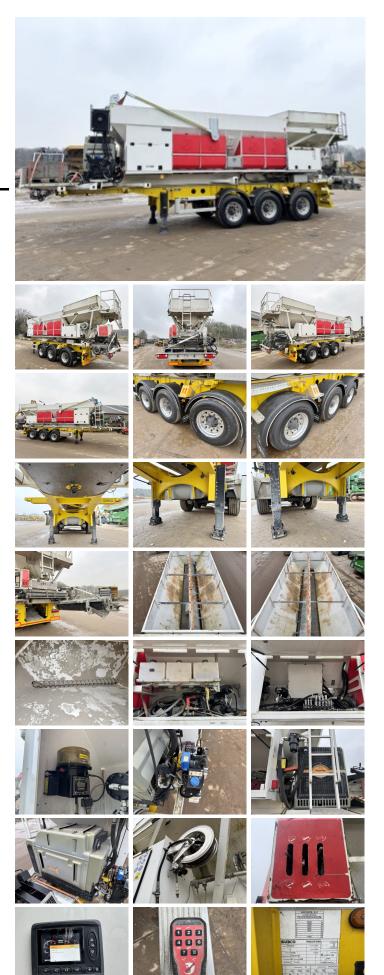

## Algemeen

Type K1260 KM 0018
Betonmenginstallatie
Location Veldhoven, Netherlands
Certificaat CE

Chassis nummer KMK12U01

Available at BossMachinery! This KimeraK1260 KM 0018 Betonmenginstallatie Cement Mixer from 2019 has an engine power of - kW and counts 216 operational hours. The total weight of this Kimera K1260 KM 0018 Betonmenginstallatie is - kg and the dimensions are 11.30 x 2.45 x 4.07. Furthermore, this K1260 KM 0018 Betonmenginstallatie is equipped with Central greasing. The KimeraCement Mixer also has a CEmarking. Do you want more information or do you wantto try the Kimera K1260 KM 0018 Betonmenginstallatie at our yard? Please let us know. The K1260 continuous mixing mobile plant is the largest model of the Kimera normally mounted on 3-axles semi-trailers, with a capacity of at least 45 tons, and offers

Description

gravimetric mixers line. It is up to 60 m<sup>3</sup>/h of production speed. The K1260 plant can simultaneously manage up to 12 different ingredients in a single mix design and in particular 2 different cements (or a cement and fly ash or other filler), making it the most complete mobile concrete plant currently on the market. K1260 can use aggregates up to 50 mm and make mixtures of any consistency. K1260 is thebest choice for those who are looking for a mobile concrete mixer for large construction sites or to have maximum capacity at full load.