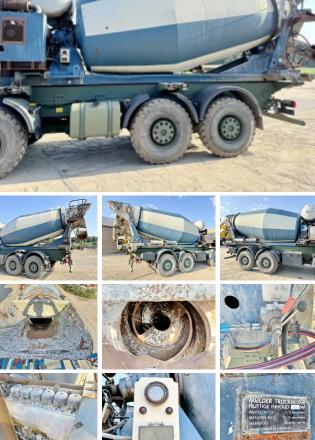

## Algemeen

Type Location Dutch vehicle Certificaat Chassis nummer Deutz DESU100Z 10m<sup>3</sup> Veldhoven, Netherlands

CE 112178 Available at Boss Machinery! This Mulder Deutz DESU100Z 10m<sup>3</sup> Cement Mixer from 1994 has an engine power of 78 kW and counts 11928 operational hours. Always worked in The Netherlands. The total weight of this Mulder Deutz DESU100Z 10m<sup>3</sup> is - kg and the dimensions are 7.60 x2.40 x 2.45. Furthermore, this Deutz DESU100Z 10m<sup>3</sup> is equipped with . The Mulder Cement Mixer also has a CE marking. Do you want more information or do you want to try the Mulder Deutz DEŠU100Z 10m<sup>3</sup> at our yard? Please let us know.

### **Motor informatie**

| Engine brand:   | Deutz  |
|-----------------|--------|
| Engine model:   | F6L912 |
| Cylinders:      | 6      |
| Turbo           |        |
| Capacity in kW: | 78     |