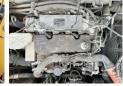

#### **Motor informatie**

Engine brand: Liebherr
Engine model: D834A
Capacity in kW: 100