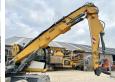

### **Algemeen**

Type LH22 M Litronic Location Veldhoven, Netherlands

Dutch vehicle

Certificaat CE + EPA

Chassis nummer WLHZ1197VZK078454

Available at Boss

Machinery! This Liebherr LH22 M Litronic Material handler from 2015 has an engine power of 100 kW and counts 15444 operational hours. Always worked in The Netherlands. The total weight of this Liebherr LH22 M Litronic is 22900 kg and the