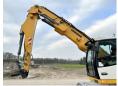

### **Algemeen**

Type LH22 M Litronic Location Veldhoven, Netherlands

Dutch vehicle

Certificaat CE + EPA

Chassis nummer WLHZ1197VZK078454

Available at Boss

Machinery! This Liebherr LH22 M Litronic Material handler from 2015 has an engine power of 100 kW and counts 15444 operational hours. Always worked in The Netherlands. The total weight of this Liebherr LH22 M Litronic is 22900 kg and the