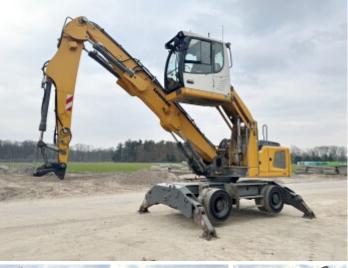

# **Liebherr LH22 M Litronic**

### **Algemeen**

Type LH22 M Litronic Location Veldhoven, Netherlands

Dutch vehicle

Certificaat CE + EPA

Chassis nummer WLHZ1197VZK078454

Available at Boss

Machinery! This Liebherr LH22 M Litronic Material handler from 2015 has an engine power of 100 kW and counts 15444 operational hours. Always worked in The Netherlands. The total weight of this Liebherr LH22 M Litronic is 22900 kg and the

dimensions are -.

Furthermore, this LH22 M Description Litronic is equipped with

Litronic is equipped with Radio, Air Conditioning, Beacon, Camera, Quick coupler, Extra hydraulic function, Hammer function, Central greasing. The Liebherr Material handler also has a CE + EPA marking. Do you want more information or do you want to try the Liebherr LH22 M Litronic at our yard? Please