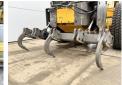

#### Algemeen

Description

Type G970

Location Veldhoven, Netherlands

Certificaat EPA

Chassis nummer VCE0G970P0S525327

Available at Boss

Machinery! This Volvo G970 Grader from 2011 has an engine power of 191 kW and counts 0 operational hours. The total weight of this Volvo G970 is 20680 kg and the dimensions are 10.40 x

2.95 x 3.30. Furthermore, this G970 is equipped with Air Conditioning, Extra hydraulic function. The

Volvo Grader also has a EPA marking. Do you want more information or do you want to try the Volvo G970 at our yard? Please let us know.