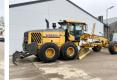

## Volvo G970

#### Algemeen

Description

Type G970

Location Veldhoven, Netherlands

Certificaat EPA

Chassis nummer VCE0G970P0S525327

Available at Boss

Machinery! This Volvo G970 Grader from 2011 has an engine power of 191 kW and counts 0 operational hours. The total weight of this Volvo G970 is 20680 kg and the dimensions are 10.40 x

2.95 x 3.30. Furthermore, this G970 is equipped with Air Conditioning, Extra hydraulic function. The

Volvo Grader also has a EPA marking. Do you want more information or do you want to try the Volvo G970 at our yard? Please let us know.