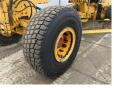

ssis nummer VCE0G970P0S525327

Available at Boss

Machinery! This Volvo G970 Grader from 2011 has an engine power of 191 kW and counts 0 operational hours. The total weight of this Volvo G970 is 20680 kg and the dimensions are 10.40 x

2.95 x 3.30. Furthermore, this G970 is equipped with Air Conditioning, Extra hydraulic function. The

Volvo Grader also has a EPA marking. Do you want more information or do you want to try the Volvo G970 at our yard? Please let us know.



Weight: 20680

L\*W\*H: 10.40 x 2.95 x 3.30

#### **Technische informatie**

Drive configurations 6x4

#### **Motor informatie**

Engine brand: Volvo
Engine model: D9B
Cylinders: 6

Turbo

Capacity in kW: 191

### Banden / Rupsen

 50%
 50%
 20.5R25

 50%
 50%
 20.5R25

 50%
 50%
 20.5R25















































# **Opties**

Air Conditioning Extra hydraulic function