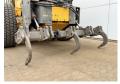

#### Algemeen

Description

Type G970

Location Veldhoven, Netherlands

Certificaat EPA

Chassis nummer VCE0G970P0S525327

Available at Boss

Machinery! This Volvo G970 Grader from 2011 has an engine power of 191 kW and counts 0 operational hours. The total weight of this Volvo G970 is 20680 kg and the dimensions are 10.40 x

2.95 x 3.30. Furthermore, this G970 is equipped with Air Conditioning, Extra hydraulic function. The

Volvo Grader also has a EPA marking. Do you want more information or do you want to try the Volvo G970 at our yard? Please let us know.