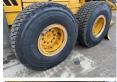

nummer VCE0G970P0S525327

Available at Boss

Machinery! This Volvo G970 Grader from 2011 has an engine power of 191 kW and counts 0 operational hours. The total weight of this Volvo G970 is 20680 kg and the dimensions are 10.40 x

2.95 x 3.30. Furthermore, this G970 is equipped with Air Conditioning, Extra hydraulic function. The

Volvo Grader also has a EPA marking. Do you want more information or do you want to try the Volvo G970 at our yard? Please let us know.



Weight: 20680

L\*W\*H: 10.40 x 2.95 x 3.30

#### **Technische informatie**

Drive configurations 6x4

#### **Motor informatie**

Engine brand: Volvo
Engine model: D9B
Cylinders: 6

Turbo

Capacity in kW: 191

### Banden / Rupsen

 50%
 50%
 20.5R25

 50%
 50%
 20.5R25

 50%
 50%
 20.5R25















































# **Opties**

Air Conditioning Extra hydraulic function