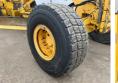

ummer VCE0G970P0S525327

Available at Boss

Machinery! This Volvo G970 Grader from 2011 has an engine power of 191 kW and counts 0 operational hours. The total weight of this Volvo G970 is 20680 kg and the dimensions are 10.40 x

2.95 x 3.30. Furthermore, this G970 is equipped with Air Conditioning, Extra hydraulic function. The

Volvo Grader also has a EPA marking. Do you want more information or do you want to try the Volvo G970 at our yard? Please let us know.



Weight: 20680

L\*W\*H: 10.40 x 2.95 x 3.30

#### **Technische informatie**

Drive configurations 6x4

#### **Motor informatie**

Engine brand: Volvo
Engine model: D9B
Cylinders: 6

Turbo

Capacity in kW: 191

### Banden / Rupsen

 50%
 50%
 20.5R25

 50%
 50%
 20.5R25

 50%
 50%
 20.5R25















































# **Opties**

Air Conditioning Extra hydraulic function