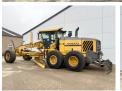

## Volvo G970

#### Algemeen

Description

Type G970

Location Veldhoven, Netherlands

Certificaat EPA

Chassis nummer VCE0G970P0S525327

Available at Boss

Machinery! This Volvo G970 Grader from 2011 has an engine power of 191 kW and counts 0 operational hours. The total weight of this Volvo G970 is 20680 kg and the dimensions are 10.40 x

2.95 x 3.30. Furthermore, this G970 is equipped with Air Conditioning, Extra hydraulic function. The

Volvo Grader also has a EPA marking. Do you want more information or do you want to try the Volvo G970 at our yard? Please let us know.