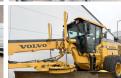

#### Algemeen

Description

Type G970

Location Veldhoven, Netherlands

Certificaat EPA

Chassis nummer VCE0G970P0S525327

Available at Boss

Machinery! This Volvo G970 Grader from 2011 has an engine power of 191 kW and counts 0 operational hours. The total weight of this Volvo G970 is 20680 kg and the dimensions are 10.40 x

2.95 x 3.30. Furthermore, this G970 is equipped with Air Conditioning, Extra hydraulic function. The

Volvo Grader also has a EPA marking. Do you want more information or do you want to try the Volvo G970 at our yard? Please let us know.

Weight: 20680

L\*W\*H: 10.40 x 2.95 x 3.30