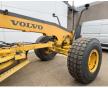

#### Algemeen

Description

Type G970

Location Veldhoven, Netherlands

Certificaat EPA

Chassis nummer VCE0G970P0S525327

Available at Boss

Machinery! This Volvo G970 Grader from 2011 has an engine power of 191 kW and counts 0 operational hours. The total weight of this Volvo G970 is 20680 kg and the dimensions are 10.40 x

2.95 x 3.30. Furthermore, this G970 is equipped with Air Conditioning, Extra hydraulic function. The

Volvo Grader also has a EPA marking. Do you want more information or do you want to try the Volvo G970 at our yard? Please let us know.

Weight: 20680

L\*W\*H: 10.40 x 2.95 x 3.30

### Banden / Rupsen

 50%
 50%
 20.5R25

 50%
 50%
 20.5R25

 50%
 50%
 20.5R25