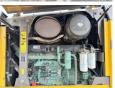

#### **Motor informatie**

Engine brand: Volvo
Engine model: D9B
Cylinders: 6

Turbo

Capacity in kW: 191