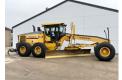

## Volvo G970

#### Algemeen

Description

Type G970

Location Veldhoven, Netherlands

Certificaat EPA

Chassis nummer VCE0G970P0S525327

Available at Boss

Machinery! This Volvo G970 Grader from 2011 has an engine power of 191 kW and counts 0 operational hours. The total weight of this Volvo G970 is 20680 kg and the dimensions are 10.40 x

2.95 x 3.30. Furthermore, this G970 is equipped with Air Conditioning, Extra hydraulic function. The

Volvo Grader also has a EPA marking. Do you want more information or do you want to try the Volvo G970 at our yard? Please let us know.

Weight: 20680

L\*W\*H: 10.40 x 2.95 x 3.30