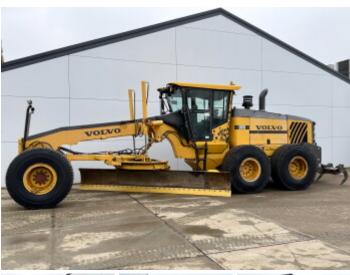

## Volvo G970

#### Algemeen

Description

Type G970

Location Veldhoven, Netherlands

Certificaat EPA

Chassis nummer VCE0G970P0S525327

Available at Boss

Machinery! This Volvo G970 Grader from 2011 has an engine power of 191 kW and counts 0 operational hours. The total weight of this Volvo G970 is 20680 kg and the dimensions are 10.40 x

2.95 x 3.30. Furthermore, this G970 is equipped with Air Conditioning, Extra hydraulic function. The

Volvo Grader also has a EPA marking. Do you want more information or do you want to try the Volvo G970 at our yard? Please let us know.