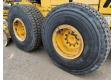

is nummer VCE0G970P0S525327

Available at Boss

Machinery! This Volvo G970 Grader from 2011 has an engine power of 191 kW and counts 0 operational hours. The total weight of this Volvo G970 is 20680 kg and the dimensions are 10.40 x

2.95 x 3.30. Furthermore, this G970 is equipped with Air Conditioning, Extra hydraulic function. The

Volvo Grader also has a EPA marking. Do you want more information or do you want to try the Volvo G970 at our yard? Please let us know.



Weight: 20680

L\*W\*H: 10.40 x 2.95 x 3.30

#### **Technische informatie**

Drive configurations 6x4

#### **Motor informatie**

Engine brand: Volvo
Engine model: D9B
Cylinders: 6

Turbo

Capacity in kW: 191

### Banden / Rupsen

 50%
 50%
 20.5R25

 50%
 50%
 20.5R25

 50%
 50%
 20.5R25















































# **Opties**

Air Conditioning Extra hydraulic function