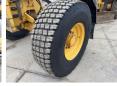

caat EPA

Available at Boss

Machinery! This Volvo G970 Grader from 2008 has an engine power of 191 kW and counts 9975 operational hours. The total weight of this Volvo G970 is 19420 kg and the dimensions are 9.70 x

2.80 x 3.45. Furthermore, this G970 is equipped with

Heated Mirrors, Air Conditioning, Radio, Backup alarm. The Volvo Grader also has a EPA marking. Do you want more information or do you want to try the Volvo G970 at our yard? Please let us know.

#### Maten / Gewichten

Weight: 19420

L\*W\*H: 9.70 x 2.80 x 3.45

#### **Technische informatie**

Drive configurations 6x4

#### **Motor informatie**

Engine brand: Volvo
Engine model: D9B
Cylinders: 6

Turbo

Capacity in kW: 191

### Banden / Rupsen

90% 90% 17.5R25 90% 90% 17.5R25 90% 90% 17.5R25







































# **Opties**

Heated Mirrors Air Conditioning Radio Backup alarm