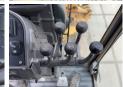

lands

Certificaat EPA

Available at Boss

Machinery! This Volvo G970 Grader from 2008 has an engine power of 191 kW and counts 9975 operational hours. The total weight of this Volvo G970 is 19420 kg and the dimensions are 9.70 x

2.80 x 3.45. Furthermore, this G970 is equipped with

Heated Mirrors, Air Conditioning, Radio, Backup alarm. The Volvo Grader also has a EPA marking. Do you want more information or do you want to try the Volvo G970 at our yard? Please let us know.

#### Maten / Gewichten

Weight: 19420

L\*W\*H: 9.70 x 2.80 x 3.45

#### **Technische informatie**

Drive configurations 6x4

#### **Motor informatie**

Engine brand: Volvo
Engine model: D9B
Cylinders: 6

Turbo

Capacity in kW: 191

### Banden / Rupsen

90% 90% 17.5R25 90% 90% 17.5R25 90% 90% 17.5R25







































# **Opties**

Heated Mirrors Air Conditioning Radio Backup alarm