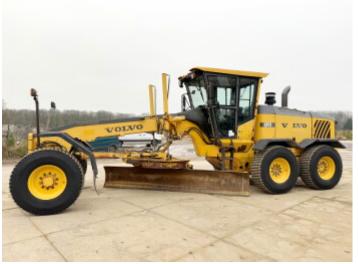

#### **Algemeen**

Description

Type G970

Location Veldhoven, Netherlands

Certificaat EPA

Available at Boss

Machinery! This Volvo G970 Grader from 2008 has an engine power of 191 kW and counts 9975 operational hours. The total weight of this Volvo G970 is 19420 kg and the dimensions are 9.70 x

2.80 x 3.45. Furthermore, this G970 is equipped with

Heated Mirrors, Air Conditioning, Radio, Backup alarm. The Volvo Grader also has a EPA marking. Do you want more information or do you want to try the Volvo G970 at our yard? Please let us know.

#### Maten / Gewichten

Weight: 19420

L\*W\*H: 9.70 x 2.80 x 3.45

#### **Technische informatie**

Drive configurations 6x4

#### **Motor informatie**

Engine brand: Volvo
Engine model: D9B
Cylinders: 6

Turbo

Capacity in kW: 191