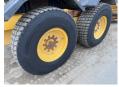

EPA

Available at Boss

Machinery! This Volvo G970 Grader from 2008 has an engine power of 191 kW and counts 9975 operational hours. The total weight of this Volvo G970 is 19420 kg and the dimensions are 9.70 x

2.80 x 3.45. Furthermore, this G970 is equipped with

Heated Mirrors, Air Conditioning, Radio, Backup alarm. The Volvo Grader also has a EPA marking. Do you want more information or do you want to try the Volvo G970 at our yard? Please let us know.

#### Maten / Gewichten

Weight: 19420

L\*W\*H: 9.70 x 2.80 x 3.45

#### **Technische informatie**

Drive configurations 6x4

#### **Motor informatie**

Engine brand: Volvo
Engine model: D9B
Cylinders: 6

Turbo

Capacity in kW: 191

### Banden / Rupsen

90% 90% 17.5R25 90% 90% 17.5R25 90% 90% 17.5R25







































# **Opties**

Heated Mirrors Air Conditioning Radio Backup alarm