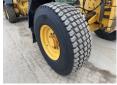

PA

Available at Boss

Machinery! This Volvo G970 Grader from 2008 has an engine power of 191 kW and counts 9975 operational hours. The total weight of this Volvo G970 is 19420 kg and the dimensions are 9.70 x

2.80 x 3.45. Furthermore, this G970 is equipped with

Heated Mirrors, Air Conditioning, Radio, Backup alarm. The Volvo Grader also has a EPA marking. Do you want more information or do you want to try the Volvo G970 at our yard? Please let us know.

#### Maten / Gewichten

Weight: 19420

L\*W\*H: 9.70 x 2.80 x 3.45

#### **Technische informatie**

Drive configurations 6x4

#### **Motor informatie**

Engine brand: Volvo
Engine model: D9B
Cylinders: 6

Turbo

Capacity in kW: 191

### Banden / Rupsen

90% 90% 17.5R25 90% 90% 17.5R25 90% 90% 17.5R25







































# **Opties**

Heated Mirrors Air Conditioning Radio Backup alarm