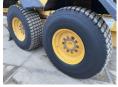

at EPA

Available at Boss

Machinery! This Volvo G970 Grader from 2008 has an engine power of 191 kW and counts 9975 operational hours. The total weight of this Volvo G970 is 19420 kg and the dimensions are 9.70 x

2.80 x 3.45. Furthermore, this G970 is equipped with

Heated Mirrors, Air Conditioning, Radio, Backup alarm. The Volvo Grader also has a EPA marking. Do you want more information or do you want to try the Volvo G970 at our yard? Please let us know.

#### Maten / Gewichten

Weight: 19420

L\*W\*H: 9.70 x 2.80 x 3.45

#### **Technische informatie**

Drive configurations 6x4

#### **Motor informatie**

Engine brand: Volvo
Engine model: D9B
Cylinders: 6

Turbo

Capacity in kW: 191

### Banden / Rupsen

90% 90% 17.5R25 90% 90% 17.5R25 90% 90% 17.5R25







































# **Opties**

Heated Mirrors Air Conditioning Radio Backup alarm