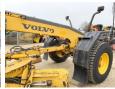

Certificaat EPA

Available at Boss

Machinery! This Volvo G970 Grader from 2008 has an engine power of 191 kW and counts 9975 operational hours. The total weight of this Volvo G970 is 19420 kg and the dimensions are 9.70 x

2.80 x 3.45. Furthermore, this G970 is equipped with

Heated Mirrors, Air Conditioning, Radio, Backup alarm. The Volvo Grader also has a EPA marking. Do you want more information or do you want to try the Volvo G970 at our yard? Please let us know.

#### Maten / Gewichten

Weight: 19420

L\*W\*H: 9.70 x 2.80 x 3.45

#### **Technische informatie**

Drive configurations 6x4

#### **Motor informatie**

Engine brand: Volvo
Engine model: D9B
Cylinders: 6

Turbo

Capacity in kW: 191

### Banden / Rupsen

90% 90% 17.5R25 90% 90% 17.5R25 90% 90% 17.5R25







































# **Opties**

Heated Mirrors Air Conditioning Radio Backup alarm