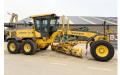

#### **Algemeen**

Description

Type G970

Location Veldhoven, Netherlands

Certificaat EPA

Available at Boss

Machinery! This Volvo G970 Grader from 2008 has an engine power of 191 kW and counts 9975 operational hours. The total weight of this Volvo G970 is 19420 kg and the dimensions are 9.70 x

2.80 x 3.45. Furthermore, this G970 is equipped with

Heated Mirrors, Air Conditioning, Radio, Backup alarm. The Volvo Grader also has a EPA marking. Do you want more information or do you want to try the Volvo G970 at our yard? Please let us know.