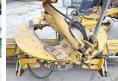

#### **Algemeen**

Description

Type G970

Location Veldhoven, Netherlands

Certificaat EPA

Available at Boss

Machinery! This Volvo G970 Grader from 2008 has an engine power of 191 kW and counts 9975 operational hours. The total weight of this Volvo G970 is 19420 kg and the dimensions are 9.70 x

2.80 x 3.45. Furthermore, this G970 is equipped with

Heated Mirrors, Air Conditioning, Radio, Backup alarm. The Volvo Grader also has a EPA marking. Do you want more information or do you want to try the Volvo G970 at our yard? Please let us know.