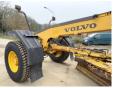

s

Certificaat EPA

Available at Boss

Machinery! This Volvo G970 Grader from 2008 has an engine power of 191 kW and counts 9975 operational hours. The total weight of this Volvo G970 is 19420 kg and the dimensions are 9.70 x

2.80 x 3.45. Furthermore, this G970 is equipped with

Heated Mirrors, Air Conditioning, Radio, Backup alarm. The Volvo Grader also has a EPA marking. Do you want more information or do you want to try the Volvo G970 at our yard? Please let us know.

#### Maten / Gewichten

Weight: 19420

L\*W\*H: 9.70 x 2.80 x 3.45

#### **Technische informatie**

Drive configurations 6x4

#### **Motor informatie**

Engine brand: Volvo
Engine model: D9B
Cylinders: 6

Turbo

Capacity in kW: 191

### Banden / Rupsen

90% 90% 17.5R25 90% 90% 17.5R25 90% 90% 17.5R25







































# **Opties**

Heated Mirrors Air Conditioning Radio Backup alarm