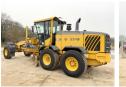

#### **Algemeen**

Description

Type G970

Location Veldhoven, Netherlands

Certificaat EPA

Available at Boss

Machinery! This Volvo G970 Grader from 2008 has an engine power of 191 kW and counts 9975 operational hours. The total weight of this Volvo G970 is 19420 kg and the dimensions are 9.70 x

2.80 x 3.45. Furthermore, this G970 is equipped with

Heated Mirrors, Air Conditioning, Radio, Backup alarm. The Volvo Grader also has a EPA marking. Do you want more information or do you want to try the Volvo G970 at our yard? Please let us know.