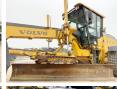

## Volvo G970

#### **Algemeen**

Description

Type G970

Location Veldhoven, Netherlands

Certificaat EPA

Available at Boss

Machinery! This Volvo G970 Grader from 2008 has an engine power of 191 kW and counts 9975 operational hours. The total weight of this Volvo G970 is 19420 kg and the dimensions are 9.70 x